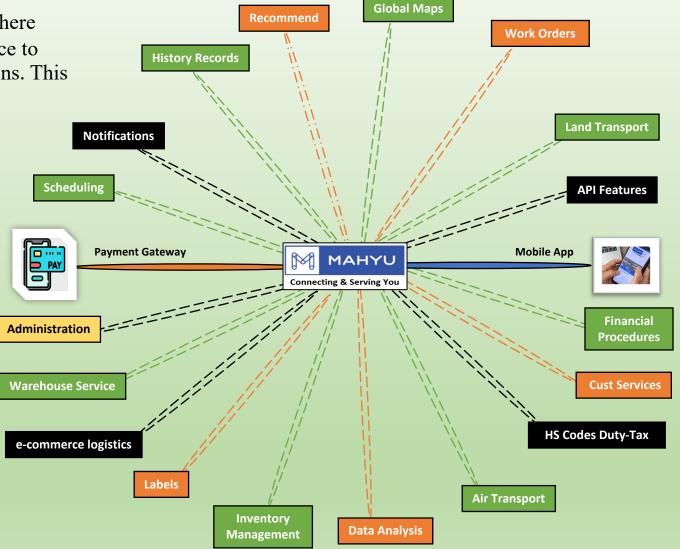

## Technology is assuming major roles in today's environment

A comprehensive integration within the Mahyu system where each related **service** seamlessly operates in correspondence to specific operation, administration and back-office functions. This allows business to operate without human interferences.

#### One Interface – One Gateway

Mahyu serves as a single-point entry for logistics transactions, to both businesses and consumers:

- a. Domestic Transport Point to point land transport.
- b. International Air Transport Door to door comprehensive solution from origin to destination country.
- c. Warehouse Services Providing warehouse facility solution by city and country.
- d. eCommerce Logistics Consolidated parcel shipments.
- e. Financial Services Term and Online payment schemes.