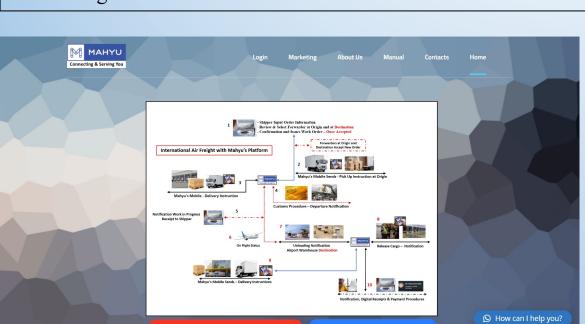

#### **Import – Export procedures within Mahyu Interactive features**

User needs to select departure and arrival airport for import or export shipment.

Example, US shipper who wants to import items from Indonesia. User needs to select departure airport in Indonesia and arrival airport in US.

The algorithm instantly detects the user's request and automatically configures it to the corresponding setting.

Shippers, both businesses and individuals, can seamlessly review and select their preferred logistics partner in real-time and with full transparency.

Users are prompted to carefully review the qualifications of each available transporter/forwarder.

By clicking on the **flight details** to access departure and arrival information.

By clicking on the price detail, users can transparently review the detailed charges of each offer provided by different transporters.

#### Order Summary and Payment Options

QR code online payment

After the user has selected transporters at both the origin and destination, the system will display an order summary for the user to review before placing their order.