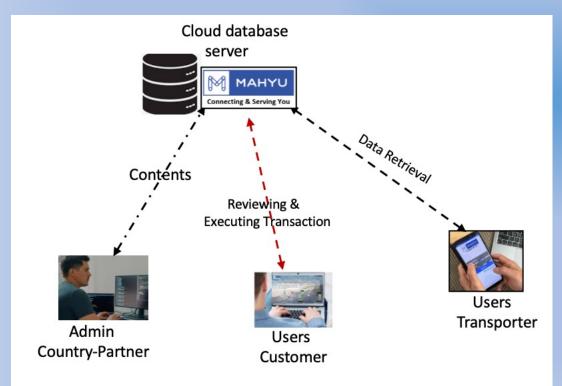

## Technology is assuming major roles in today's environment

A comprehensive integration within the Mahyu system where each related **service** seamlessly operates in correspondence to specific operation, administration and back-office functions. This allows business to operate without human interferences.