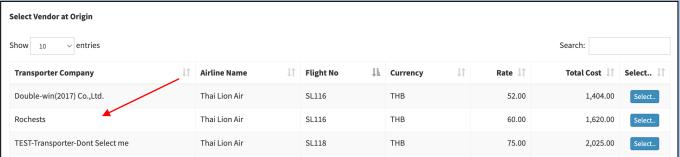

The algorithm instantly detects the user's request and automatically configures it to the corresponding setting.

Shippers, both businesses and individuals, can seamlessly review and select their preferred logistics partner in real-time and with full transparency.

Users are prompted to carefully review the qualifications of each available transporter/forwarder.

By clicking on the **flight details** to access departure and arrival information.

By clicking on the price detail, users can transparently review the detailed charges of each offer provided by different transporters.