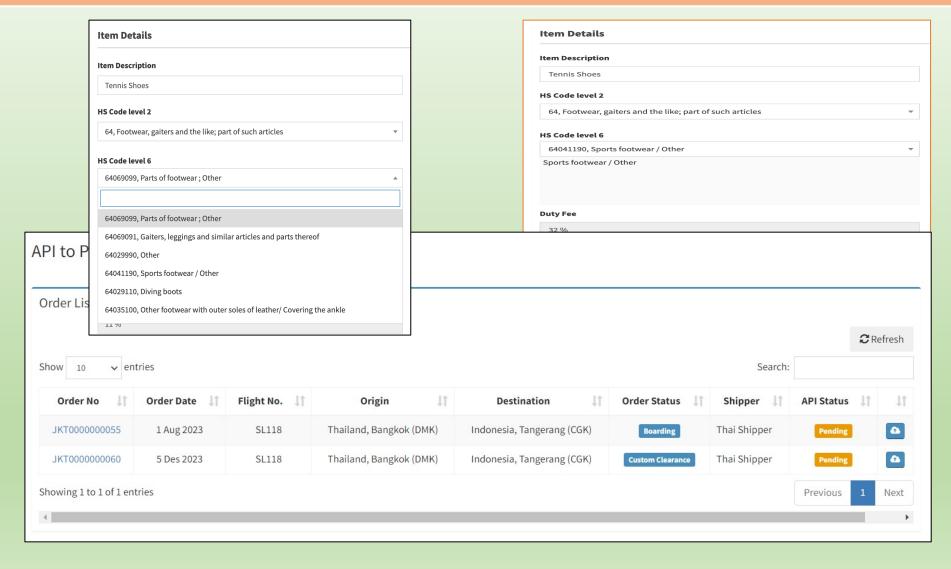

#### **Import – Export procedures within Mahyu Interactive features**

User needs to select departure and arrival airport for import or export shipment.

Example, US shipper who wants to import items from Indonesia. User needs to select departure airport in Indonesia and arrival airport in US.

The algorithm instantly detects the user's request and automatically configures it to the corresponding setting.

Shippers, both businesses and individuals, can seamlessly review and select their preferred logistics partner in real-time and with full transparency.

Users are prompted to carefully review the qualifications of each available transporter/forwarder.

By clicking on the **flight details** to access departure and arrival information.

By clicking on the price detail, users can transparently review the detailed charges of each offer provided by different transporters.

#### **eCommerce Cross-Border with Mahyu's Infrastructure**

Our eCommerce logistics is designed to provide a **consolidation** solution system. It features an integrated HS Code system with detailed duty and tax information, seamlessly blended into a secure API data transmission protocol connected with online payment system.

#### eCommerce logistics, reach out near and far from your location

The system automatically calculates each item's compliance with the duty regulations of the destination country.

| Select Vendor at Destination |             |                   |                           |                      |                     |                     |                          |           |
|------------------------------|-------------|-------------------|---------------------------|----------------------|---------------------|---------------------|--------------------------|-----------|
| Show 10 v entries Search:    |             |                   |                           |                      |                     |                     |                          |           |
| Transporter Company          | Currency 11 | Total<br>Tarif ↓↑ | Total Custom Clearance 11 | Total Duty<br>Fee ↓↑ | Total Vat<br>Fee ↓↑ | Total Misc<br>Fee 🎵 | Total Delivery<br>Fee ↓↑ | Select ↓↑ |
| JKT Transporter              | IDR         | 432,000.00        | 2,025,000.00              | 4,145,440.00         | 1,688,883.00        | 299,250.00          | 8,590,573.00             | Select    |
| Combi Logistics              | IDR         | 475,200.00        | 1,080,000.00              | 4,145,440.00         | 1,688,883.00        | 299,250.00          | 7,688,773.00             | Select    |