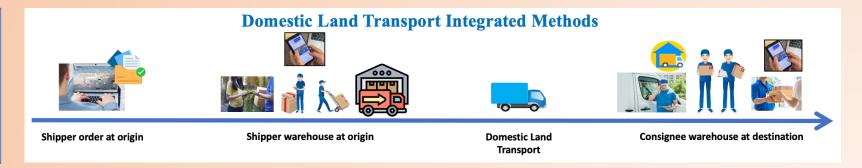

#### Domestic land and international air transport integrated methods

Domestic transporter users can perform domestic routes with return trip routes option while also managing international air shipments. They can handle the pickup of outgoing international shipments, including air freight charges, and the pickup of incoming international shipments, including customs clearance and last mile delivery charges.

Shipper warehouse at country origin

International air + land transport

Consignee warehouse at country destination API feature

Provides pick up international outgoing shipment From shipper location to airport warehouse

Provides pick up international incoming shipment From airport location to consignee warehouse

Shipper warehouse at origin

Domestic land transport

Consignee warehouse at destination