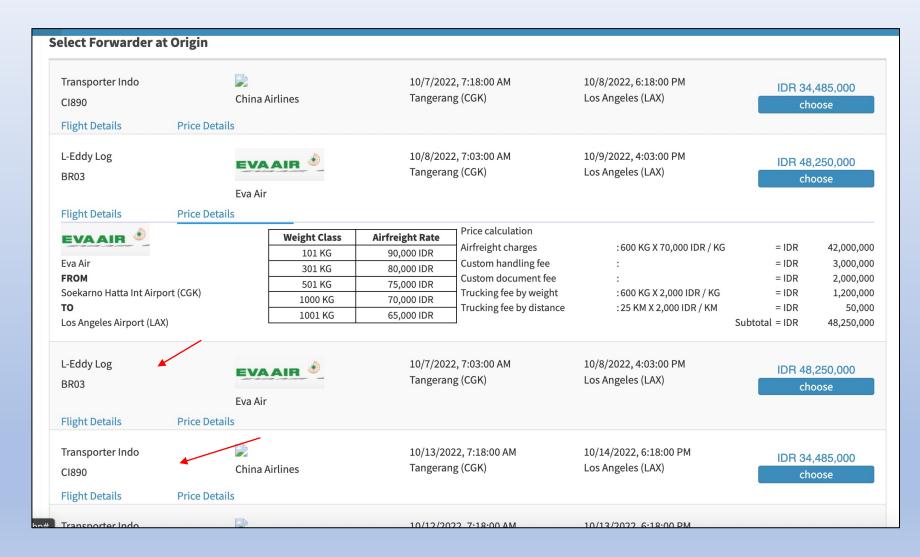

Users are prompted to carefully review the qualifications of each available transporter/forwarder.

By clicking on the **flight details** to access departure and arrival information.

By clicking on the price detail, users can transparently review the detailed charges of each offer provided by different transporters.

The algorithm instantly detects the user's request and automatically configures it to the corresponding setting.

Shippers, both businesses and individuals, can seamlessly review and select their preferred logistics partner in real-time and with full transparency.