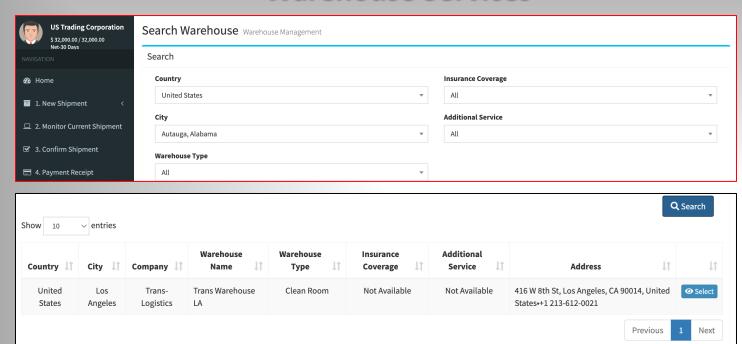

#### **Warehouse Services**

Warehouses play an importance role in the **supply chain**, often overlooked by shippers and their partners.

it serves as a crucial starting point for every logistics supply chain service, from goods storage at the origin to the transportation phase and finally to warehouses at the destination.

- •The warehouse operator lists their warehouse facility, including available equipment to support operations, operating hours, and supplemented with interior and exterior pictures of the warehouse.
- User shipper seeking warehouse facilities can conduct a search by selecting criteria such as city, country, warehouse type, and other relevant parameters.