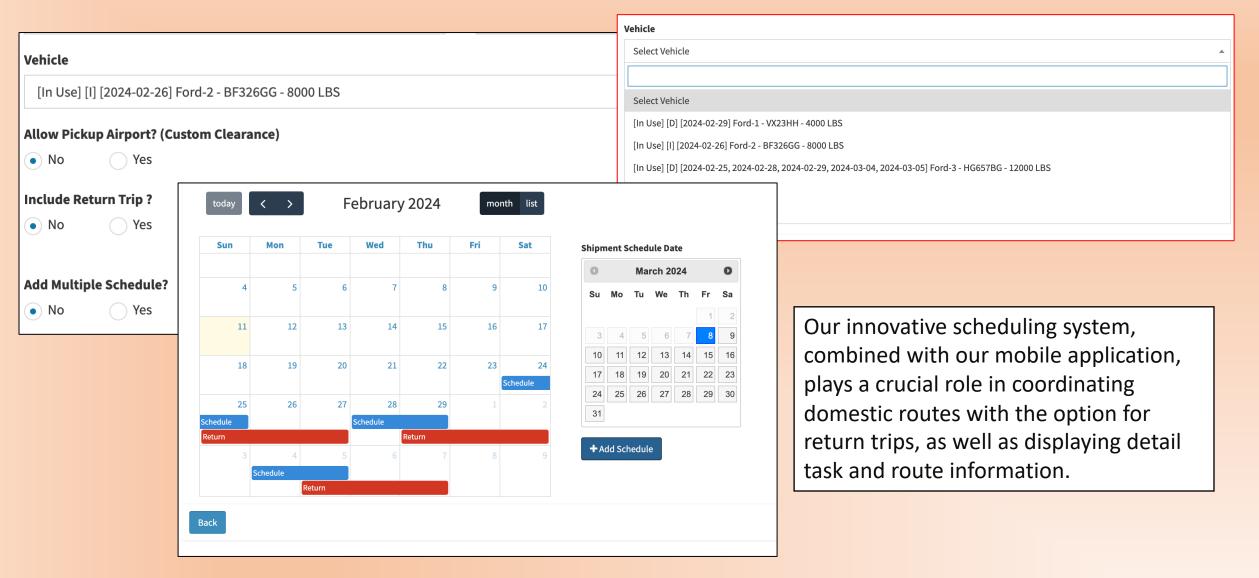

#### Interactive Scheduling System that organizes vehicle and its driver

#### Domestic land and international air transport integrated methods

Domestic transporter users can perform domestic routes with return trip routes option while also managing international air shipments. They can handle the pickup of outgoing international shipments, including air freight charges, and the pickup of incoming international shipments, including customs clearance and last mile delivery charges.

Our mobile application enables seamless integration between drivers and their vehicles, ensuring that task information is accurately distributed to all users involved