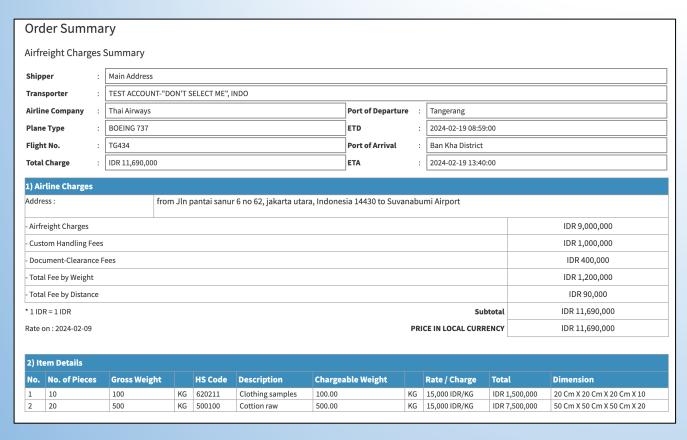

#### Order Summary and Payment Options

QR code online payment

After the user has selected transporters at both the origin and destination, the system will display an order summary for the user to review before placing their order.

For users with a credit line facility, the balance will be automatically deducted, while those without will be directed to the online payment option.

| hipper                                                    | : Main Address                                                               | : Main Address |                 |                              |                            |         |                    |                             |                                           |  |  |
|-----------------------------------------------------------|------------------------------------------------------------------------------|----------------|-----------------|------------------------------|----------------------------|---------|--------------------|-----------------------------|-------------------------------------------|--|--|
| Consignee                                                 | nee : capehouse                                                              |                |                 |                              |                            |         |                    |                             |                                           |  |  |
| ransporter                                                | sporter : Thailand Transporter Pick Up : Bangkok Suvanabumi Airport          |                |                 |                              |                            |         |                    |                             |                                           |  |  |
| ransporter<br>ddress                                      | rter : Thung Khru Subdistrict, Thung Khru District, Bangkok, 10140, Thailand |                |                 |                              |                            | :       | Wednesday, 21 Feb  | ednesday, 21 February, 2024 |                                           |  |  |
| ranporter phone                                           | porter phone : +66451216632                                                  |                |                 |                              |                            | :       | 43 Soi Langsuan, P | athumwan, Bar               | humwan, Bangkok 10330                     |  |  |
| otal Charge                                               | : IDR 5,446,579.63                                                           | ETA            | :               | Wednesday, 21 February, 2024 |                            |         |                    |                             |                                           |  |  |
| ) Transportatio                                           | on / Delivery Charges                                                        |                |                 |                              |                            |         |                    |                             |                                           |  |  |
| ddress :                                                  |                                                                              | M Suv          | anabumi Ai      | rport TO 43 Soi Lang         | suan, Pathumwan, Bang      | kok 103 | 30                 |                             |                                           |  |  |
|                                                           |                                                                              |                |                 |                              | ,                          |         |                    |                             |                                           |  |  |
| - Custom Clearance and Delivery Charges THB 12,000        |                                                                              |                |                 |                              |                            |         |                    |                             |                                           |  |  |
| Custom Clearano                                           | e and Delivery Charges                                                       |                |                 |                              |                            |         |                    |                             | THB 12,000                                |  |  |
| Custom Clearanc<br>Custom Clearanc                        | , ,                                                                          |                |                 |                              |                            |         |                    |                             | THB 12,000<br>THB 400                     |  |  |
|                                                           | 9274 IDR                                                                     |                |                 |                              |                            |         | Subt               | otal                        | •                                         |  |  |
| Custom Clearanc                                           | 9274 IDR                                                                     | al-1           | time            | exchan                       | ge rate                    | PRIC    | Subt               |                             | THB 400                                   |  |  |
| Custom Clearance                                          | 9274 IDR                                                                     | al-1           | time            | exchan                       | ge rate                    | PRIC    |                    |                             | THB 400<br>THB 12,400                     |  |  |
| Custom Clearance                                          | 9274 IDR                                                                     | al-t           | time            | exchan                       | ge rate                    | PRIC    |                    |                             | THB 400<br>THB 12,400                     |  |  |
| Custom Clearanc<br>1 THB = 439.2402<br>ate on : 2023-11-2 | es<br>99274 IDR<br>24 <b>Rea</b>                                             | al-t           | time<br>HS Code | exchan                       | ge rate  Chargeable Weight | PRIC    |                    |                             | THB 400<br>THB 12,400                     |  |  |
| Custom Clearance 1 THB = 439.2402 ate on : 2023-11-2      | es<br>99274 IDR<br>24 <b>Rea</b>                                             | KG<br>KG       |                 |                              |                            | PRIC    | CE IN LOCAL CURRE  | NCY                         | THB 400<br>THB 12,400<br>IDR 5,446,579.63 |  |  |