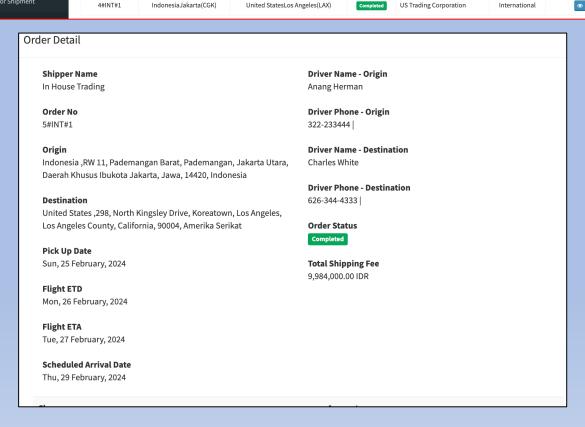

#### **History Records**

IndonesiaJakarta(CGK)

United StatesLos Angeles(LAX)

Mahyu provides a history record feature enabling each user to maintain a record of their digital transactions using the work order number as the main identifier. This feature facilitates tracing of the logistics transaction from its origin to the destination country.

Transporter/Forwarder and Shipper users will have full control over their data, which is securely stored and cannot be altered by any party. This eliminates the need to maintain paper documents.