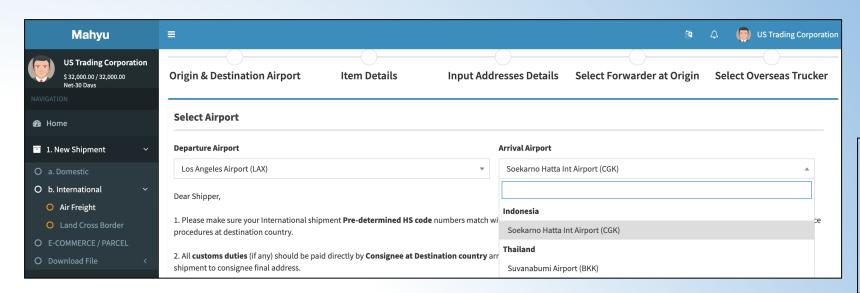

#### **Import – Export procedures within Mahyu Interactive features**

User needs to select departure and arrival airport for import or export shipment.

Example, US shipper who wants to import items from Indonesia. User needs to select departure airport in Indonesia and arrival airport in US.

The algorithm instantly detects the user's request and automatically configures it to the corresponding setting.

Shippers, both businesses and individuals, can seamlessly review and select their preferred logistics partner in real-time and with full transparency.