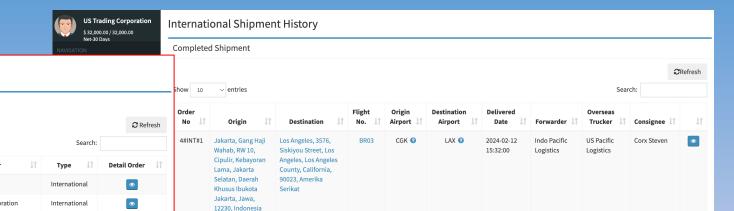

#### **History Records**

IndonesiaJakarta(CGK)

United StatesLos Angeles(LAX)

Mahyu provides a history record feature enabling each user to maintain a record of their digital transactions using the work order number as the main identifier. This feature facilitates tracing of the logistics transaction from its origin to the destination country.

Transporter/Forwarder and Shipper users will have full control over their data, which is securely stored and cannot be altered by any party. This eliminates the need to maintain paper documents.