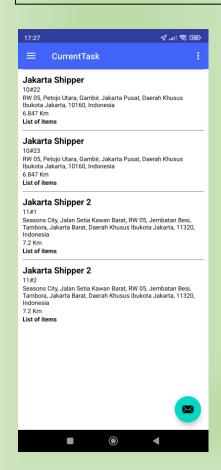

Our global mapping technology accurately presents the breakdown tasks of each shipment, serving domestic and international operational personnel have precise information for their current and upcoming operational steps.

Each driver's smartphone is directly connected to our back-end server, linked to each work order number.

Every driver receives daily task information, including shipment details, once they log into the application on the shipment date.