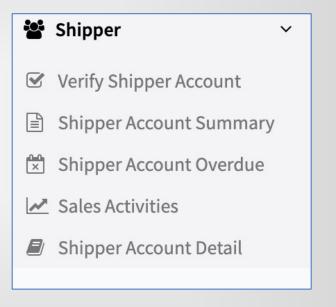

#### Administration Menu, to maintain control of users and financial transactions

**Provides accounting** reconciliation services for partners in each area or country

Approval of credit lines based on the qualification and credentials of each shipper.

Maintains a comprehensive and transparent trail record of each transaction

Include specialized administration features control by each of our country partner.

The administration menu provides seamless integrated information such as: accounting reconciliation, financial monitoring and approval process, and others.

Each of our partner has full control of the administration menu, allowing them to operate independently while retaining control over each activity generated by their local users.

Indo Pacific Logistics