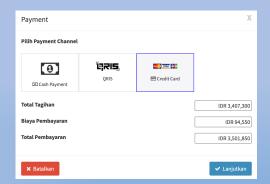

#### Order Summary and Payment Options

QR code online payment

After the user has selected transporters at both the origin and destination, the system will display an order summary for the user to review before placing their order.

For users with a credit line facility, the balance will be automatically deducted, while those without will be directed to the online payment option.

| hipper                                                    | : Main Address                                                               | : Main Address |                 |                              |                            |         |                    |                             |                                           |  |  |
|-----------------------------------------------------------|------------------------------------------------------------------------------|----------------|-----------------|------------------------------|----------------------------|---------|--------------------|-----------------------------|-------------------------------------------|--|--|
| Consignee                                                 | nee : capehouse                                                              |                |                 |                              |                            |         |                    |                             |                                           |  |  |
| ransporter                                                | sporter : Thailand Transporter Pick Up : Bangkok Suvanabumi Airport          |                |                 |                              |                            |         |                    |                             |                                           |  |  |
| ransporter<br>ddress                                      | rter : Thung Khru Subdistrict, Thung Khru District, Bangkok, 10140, Thailand |                |                 |                              |                            | :       | Wednesday, 21 Feb  | ednesday, 21 February, 2024 |                                           |  |  |
| ranporter phone                                           | porter phone : +66451216632                                                  |                |                 |                              |                            | :       | 43 Soi Langsuan, P | athumwan, Bar               | humwan, Bangkok 10330                     |  |  |
| otal Charge                                               | : IDR 5,446,579.63                                                           | ETA            | :               | Wednesday, 21 February, 2024 |                            |         |                    |                             |                                           |  |  |
| ) Transportatio                                           | on / Delivery Charges                                                        |                |                 |                              |                            |         |                    |                             |                                           |  |  |
| ddress :                                                  |                                                                              | M Suv          | anabumi Ai      | rport TO 43 Soi Lang         | suan, Pathumwan, Bang      | kok 103 | 30                 |                             |                                           |  |  |
|                                                           |                                                                              |                |                 |                              | ,                          |         |                    |                             |                                           |  |  |
| - Custom Clearance and Delivery Charges THB 12,000        |                                                                              |                |                 |                              |                            |         |                    |                             |                                           |  |  |
| Custom Clearano                                           | e and Delivery Charges                                                       |                |                 |                              |                            |         |                    |                             | THB 12,000                                |  |  |
| Custom Clearanc<br>Custom Clearanc                        | , ,                                                                          |                |                 |                              |                            |         |                    |                             | THB 12,000<br>THB 400                     |  |  |
|                                                           | 9274 IDR                                                                     |                |                 |                              |                            |         | Subt               | otal                        | •                                         |  |  |
| Custom Clearanc                                           | 9274 IDR                                                                     | al-1           | time            | exchan                       | ge rate                    | PRIC    | Subt               |                             | THB 400                                   |  |  |
| Custom Clearance                                          | 9274 IDR                                                                     | al-1           | time            | exchan                       | ge rate                    | PRIC    |                    |                             | THB 400<br>THB 12,400                     |  |  |
| Custom Clearance                                          | 9274 IDR                                                                     | al-t           | time            | exchan                       | ge rate                    | PRIC    |                    |                             | THB 400<br>THB 12,400                     |  |  |
| Custom Clearanc<br>1 THB = 439.2402<br>ate on : 2023-11-2 | es<br>99274 IDR<br>24 <b>Rea</b>                                             | al-t           | time<br>HS Code | exchan                       | ge rate  Chargeable Weight | PRIC    |                    |                             | THB 400<br>THB 12,400                     |  |  |
| Custom Clearance 1 THB = 439.2402 ate on : 2023-11-2      | es<br>99274 IDR<br>24 <b>Rea</b>                                             | KG<br>KG       |                 |                              |                            | PRIC    | CE IN LOCAL CURRE  | NCY                         | THB 400<br>THB 12,400<br>IDR 5,446,579.63 |  |  |