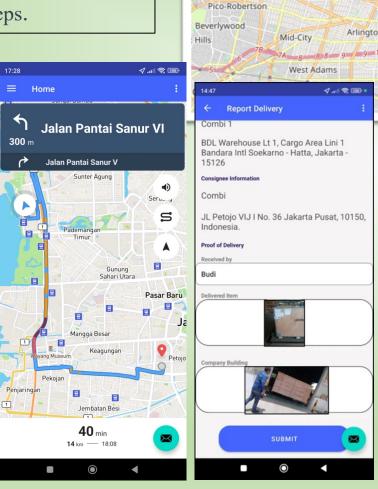

Our global mapping technology accurately presents the breakdown tasks of each shipment, serving domestic and international operational personnel have precise information for their current and upcoming operational steps.

Each driver's smartphone is directly connected to our back-end server, linked to each work order number.

Every driver receives daily task information, including shipment details, once they log into the application on the shipment date.