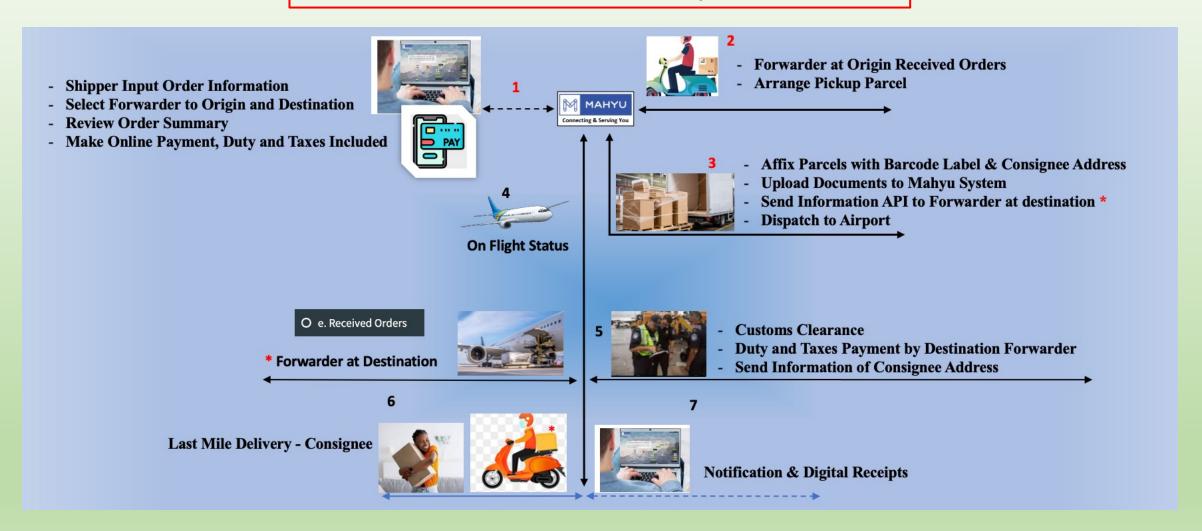

#### Domestic land and international air transport integrated methods

Domestic transporter users can perform domestic routes with return trip routes option while also managing international air shipments. They can handle the pickup of outgoing international shipments, including air freight charges, and the pickup of incoming international shipments, including customs clearance and last mile delivery charges.

Shipper warehouse at country origin

International air + land transport

Consignee warehouse at country destination API feature

Provides pick up international outgoing shipment From shipper location to airport warehouse

Provides pick up international incoming shipment From airport location to consignee warehouse

Shipper warehouse at origin

Domestic land transport

Consignee warehouse at destination