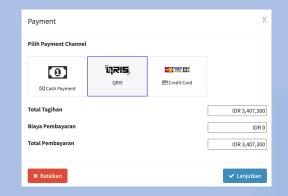

#### Order Summary and Payment Options

QR code online payment

After the user has selected transporters at both the origin and destination, the system will display an order summary for the user to review before placing their order.

For users with a credit line facility, the balance will be automatically deducted, while those without will be directed to the online payment option.

| hipper                                                    | : Main Address                                                               | : Main Address |                 |                              |                            |         |                    |                             |                                           |  |  |
|-----------------------------------------------------------|------------------------------------------------------------------------------|----------------|-----------------|------------------------------|----------------------------|---------|--------------------|-----------------------------|-------------------------------------------|--|--|
| Consignee                                                 | nee : capehouse                                                              |                |                 |                              |                            |         |                    |                             |                                           |  |  |
| ransporter                                                | sporter : Thailand Transporter Pick Up : Bangkok Suvanabumi Airport          |                |                 |                              |                            |         |                    |                             |                                           |  |  |
| ransporter<br>ddress                                      | rter : Thung Khru Subdistrict, Thung Khru District, Bangkok, 10140, Thailand |                |                 |                              |                            | :       | Wednesday, 21 Feb  | ednesday, 21 February, 2024 |                                           |  |  |
| ranporter phone                                           | porter phone : +66451216632                                                  |                |                 |                              |                            | :       | 43 Soi Langsuan, P | athumwan, Bar               | humwan, Bangkok 10330                     |  |  |
| otal Charge                                               | : IDR 5,446,579.63                                                           | ETA            | :               | Wednesday, 21 February, 2024 |                            |         |                    |                             |                                           |  |  |
| ) Transportatio                                           | on / Delivery Charges                                                        |                |                 |                              |                            |         |                    |                             |                                           |  |  |
| ddress :                                                  |                                                                              | M Suv          | anabumi Ai      | rport TO 43 Soi Lang         | suan, Pathumwan, Bang      | kok 103 | 30                 |                             |                                           |  |  |
|                                                           |                                                                              |                |                 |                              | ,                          |         |                    |                             |                                           |  |  |
| - Custom Clearance and Delivery Charges THB 12,000        |                                                                              |                |                 |                              |                            |         |                    |                             |                                           |  |  |
| Custom Clearano                                           | e and Delivery Charges                                                       |                |                 |                              |                            |         |                    |                             | THB 12,000                                |  |  |
| Custom Clearanc<br>Custom Clearanc                        | , ,                                                                          |                |                 |                              |                            |         |                    |                             | THB 12,000<br>THB 400                     |  |  |
|                                                           | 9274 IDR                                                                     |                |                 |                              |                            |         | Subt               | otal                        | •                                         |  |  |
| Custom Clearanc                                           | 9274 IDR                                                                     | al-1           | time            | exchan                       | ge rate                    | PRIC    | Subt               |                             | THB 400                                   |  |  |
| Custom Clearance                                          | 9274 IDR                                                                     | al-1           | time            | exchan                       | ge rate                    | PRIC    |                    |                             | THB 400<br>THB 12,400                     |  |  |
| Custom Clearance                                          | 9274 IDR                                                                     | al-t           | time            | exchan                       | ge rate                    | PRIC    |                    |                             | THB 400<br>THB 12,400                     |  |  |
| Custom Clearanc<br>1 THB = 439.2402<br>ate on : 2023-11-2 | es<br>99274 IDR<br>24 <b>Rea</b>                                             | al-t           | time<br>HS Code | exchan                       | ge rate  Chargeable Weight | PRIC    |                    |                             | THB 400<br>THB 12,400                     |  |  |
| Custom Clearance 1 THB = 439.2402 ate on : 2023-11-2      | es<br>99274 IDR<br>24 <b>Rea</b>                                             | KG<br>KG       |                 |                              |                            | PRIC    | CE IN LOCAL CURRE  | NCY                         | THB 400<br>THB 12,400<br>IDR 5,446,579.63 |  |  |