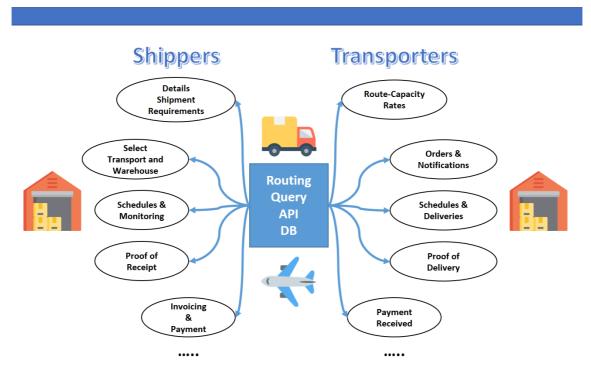

#### The Power of Integration:

Mahyu seamlessly connects shippers, transporters, and warehouse operators, creating a harmonized ecosystem for logistics services. Whether it's domestic or international transportation, eCommerce logistics, or warehousing, Mahyu empowers users to manage their entire logistics chain from one centralized platform.

#### **Key Features:**

- 1. **Digital Transformation**: Convert paper-based administration into digital workflows, automate operations, and switch from sequential to concurrent business flows.
- 2. **Scalable and Flexible**: Cloud-based and scalable, Mahyu connects businesses of all sizes, ensuring real-time synchronization across operations, finance, and customer service.
- 3. **Advanced Algorithm**: Mahyu's algorithm configures and matches shippers with transporters based on real-time data, ensuring efficient scheduling, optimized routes, and faster response times.
- 4. **Domestic Land Transport**: This category is designed for transporters operating within specific country locations, users able to provide dedicated charter service, consolidated point-to-point destinations, with options for one-way or return trips.
- 5. **International Air Transport**: Users with a customs brokerage license can seamlessly integrate their vehicle resources with international air freight services, allowing them to efficiently handling import-export international shipments.