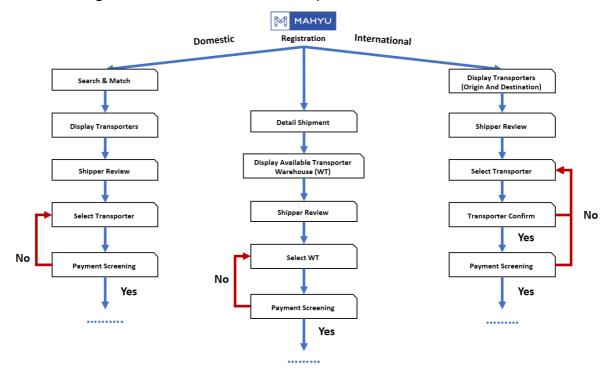

#### **Key Features:**

- 1. **Digital Transformation**: Convert paper-based administration into digital workflows, automate operations, and switch from sequential to concurrent business flows.
- 2. **Scalable and Flexible**: Cloud-based and scalable, Mahyu connects businesses of all sizes, ensuring real-time synchronization across operations, finance, and customer service.
- 3. **Advanced Algorithm**: Mahyu's algorithm configures and matches shippers with transporters based on real-time data, ensuring efficient scheduling, optimized routes, and faster response times.
- 4. **Domestic Land Transport**: This category is designed for transporters operating within specific country locations, users able to provide dedicated charter service, consolidated point-to-point destinations, with options for one-way or return trips.
- 5. **International Air Transport**: Users with a customs brokerage license can seamlessly integrate their vehicle resources with international air freight services, allowing them to efficiently handling import-export international shipments.