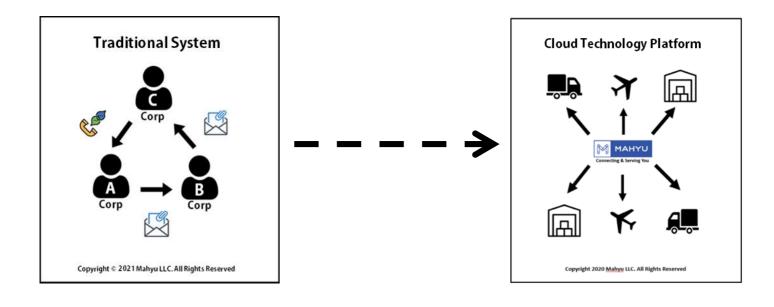

## Why Mahyu?

In today's fast-paced world, traditional logistics methods no longer suffice. Manual operations, paper-based workflows, and offline interactions lead to inefficiencies, delays, and increased costs. Mahyu transforms these outdated systems into a fully digital, real-time, and concurrent business environment. With Mahyu, you'll gain access to a unified platform that consolidates every logistics function under one roof.

#### The Power of Integration:

Mahyu seamlessly connects shippers, transporters, and warehouse operators, creating a harmonized ecosystem for logistics services. Whether it's domestic or international transportation, eCommerce logistics, or warehousing, Mahyu empowers users to manage their entire logistics chain from one centralized platform.

#### **Key Features:**

- 1. **Digital Transformation**: Convert paper-based administration into digital workflows, automate operations, and switch from sequential to concurrent business flows.
- 2. **Scalable and Flexible**: Cloud-based and scalable, Mahyu connects businesses of all sizes, ensuring real-time synchronization across operations, finance, and customer service.
- 3. **Advanced Algorithm**: Mahyu's algorithm configures and matches shippers with transporters based on real-time data, ensuring efficient scheduling, optimized routes, and faster response times.
- 4. **Domestic Land Transport**: This category is designed for transporters operating within specific country locations, users able to provide dedicated charter service, consolidated point-to-point destinations, with options for one-way or return trips.
- 5. **International Air Transport**: Users with a customs brokerage license can seamlessly integrate their vehicle resources with international air freight services, allowing them to efficiently handling import-export international shipments.