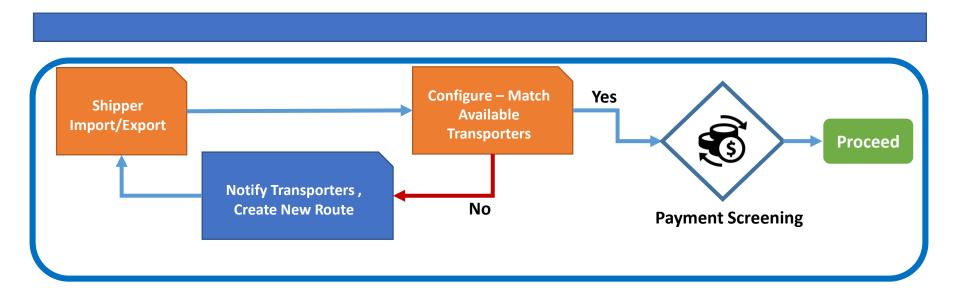

the Traditional Model

- □Logistics industry has been operating based on the traditional method: going one step at a time for each process.
- ☐ With Cloud Technology, transporters and shippers are able to conduct business transactions faster with less boundaries.
- ☐ Technology platform allows different sources to interact and conduct business simultaneously.
  - Each network area easier to follow and adapt to each country's requirements.
  - ➤ Offering an Integrated: Domestic and International of Air-Land and Warehouse Services.
  - ➤ Algorithm based system to match Shipper requirements and Transporter capabilities.
  - A new business model for : Business to Business and Business to Consumer (B2B & B2C).



## Real time Interactions





## Benefit to Transporter (Land and Air services)



#### The most precious resource is a partner with the same interests

- ☐ Expand services with one network of Domestic and International partners.
- ☐ Detailed screening process of legality and qualification of services to improve business transparency.
- ☐ Collaboration in Sales-Marketing, cross sharing information for better business opportunities.
- ☐ Auto marketing notification of available return trip capacities.
- ☐ Speeding up for SME (Small & Medium Enterprise) to participate in Digital Global Economy.
- ☐ Standardized Digital Financial, Administration, Operational and Customer Services results in faster business decision making and collect payment quickly.



# Benefit to Shipper



#### Technology is an important aspect of our daily life

- ☐ Easy to find Transporters that are