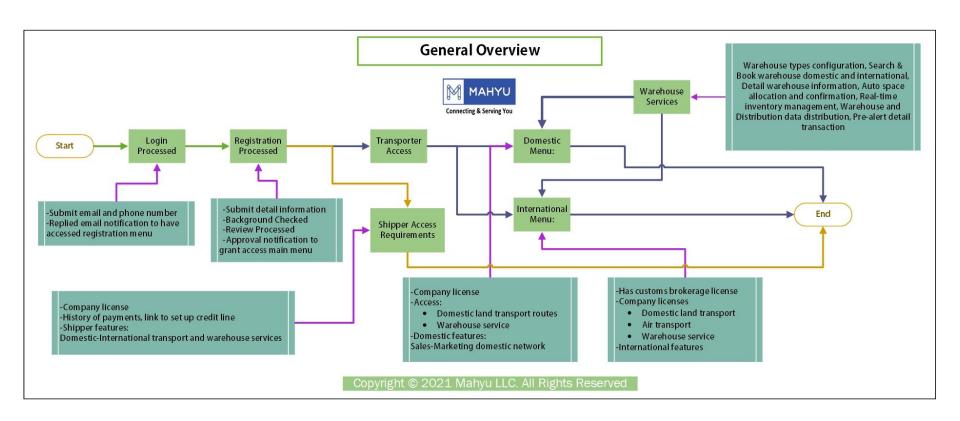

ayment processing. ☐ Pickup and Delivery verification. Auto payment verification. ☐ Currency setting-link to real time foreign exchange. ☐ Administration and User profile settings + procedures.





## Inquiry-Respond-Process Flow





# Mapping Technology





#### One Network with Same Interest



#### **Administration and Setting menu:**

- Verify invoice payment
- Credit limit approval
- \* Transporter verification registration processed:
  - 1. Verify local license
  - 2. Business license
  - 3. Customs brokerage license
- Shipper verification registration processed

- Setting options:
  - 1. Currency symbol
  - 2. Country currency
  - 3. Airport code
  - 4. Airline code
  - 5. Aircraft type
  - 6. Flight number
  - 7. Import HS code
  - 8. Export HS code



# Comprehensive Solution



# Thank You!



Mahyu LLC info@mahyu.com