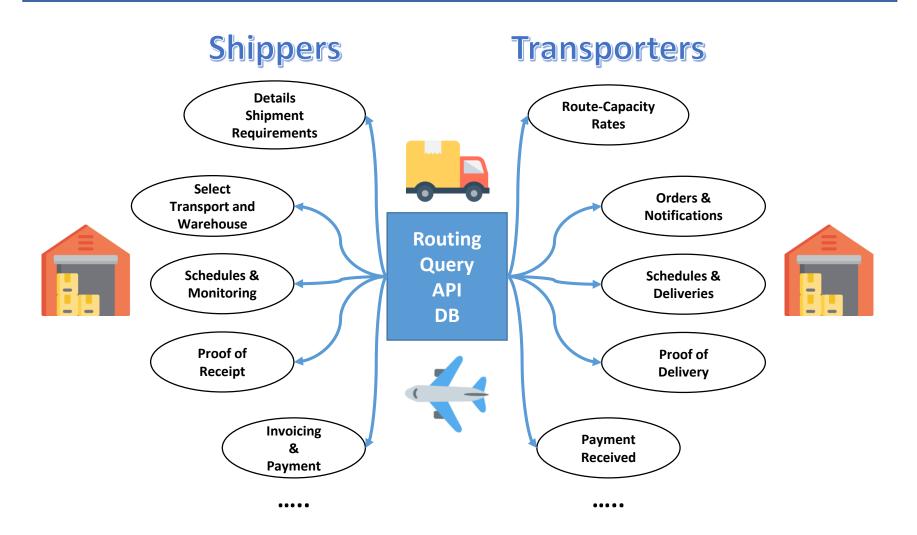

## Real time Interactions

## Benefit to Transporter (Land and Air services)

# Benefit to Shipper