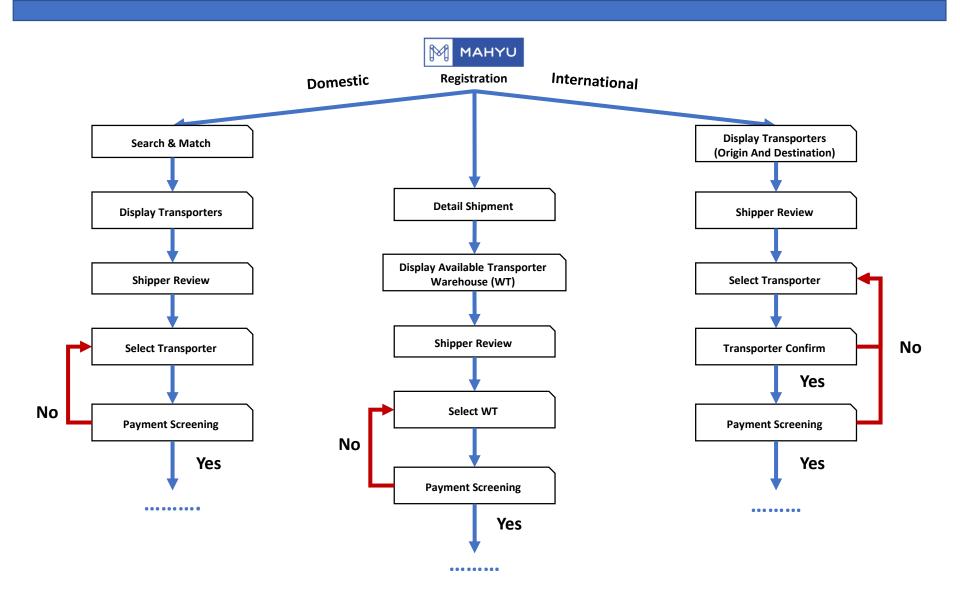

ortation route notifications.
- ☐ Issuance of a domestic pick up delivery schedule.
- ☐ Detailed customs charges at origin and destination.
- ☐ Integrated notification center.





## **Digitization Logistics Functions**

☐ HS code import-export restrictions notification. Warehouse configurations. ☐ Warehouse space allocation confirmation. ☐ Inventory management report. ☐ Pickup and delivery route instruction. ☐ Monitoring and tracking system. ☐ Digital financial screening and approval. ☐ Proof of pick up and delivery receipt. ☐ Issuance of final invoice. Auto payment processing. ☐ Pickup and Delivery verification. Auto payment verification. ☐ Currency setting-link to real time foreign exchange. ☐ Administration and User profile settings + procedures.





## Inquiry-Respond-Process Flow





# Mapping Technology





#### One Network with Same Interest



#### **Administration and Setting menu:**

- Verify invoice payment
- Credit limit approval
- \* Transporter verification registration processed:
  - 1. Verify local license
  - 2. Business license
  - 3. Customs brokerage license
- Shipper verification registration processed

- Setting options:
  - 1. Currency symbol
  - 2. Country currency
  - 3. Airport code
  - 4. Airline code
  - 5. Aircraft type
  - 6. Flight number
  - 7. Import HS code
  - 8. Export HS code



# Comprehensive Solution



# Thank You!



Mahyu LLC info@mahyu.com