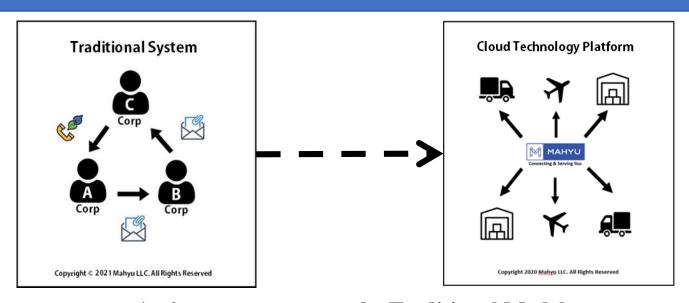

## Cloud Technology in Logistics

#### An improvement over the Traditional Model

- □Logistics industry has been operating based on the traditional method: going one step at a time for each process.
- ☐ With Cloud Technology, transporters and shippers are able to conduct business transactions faster with less boundaries.
- ☐ Technology platform allows different sources to interact and conduct business simultaneously.
  - Each network area easier to follow and adapt to each country's requirements.
  - ➤ Offering an Integrated: Domestic and International of Air-Land and Warehouse Services.
  - ➤ Algorithm based system to match Shipper requirements and Transporter capabilities.
  - A new business model for : Business to Business and Business to Consumer (B2B & B2C).