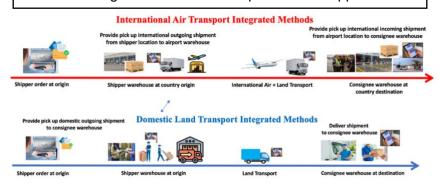

## **Domestic Land Transport**

This feature is designed for local transporters operating within specific regions. Transporters can provide dedicated charter services and consolidated point-to-point destinations with options for one-way or return trips. The system's automated operations make the interface user-friendly, allowing shippers to easily schedule shipments and vehicles, minimizing mistakes.

## **International Air Transport**

Transporter users who possess a customs brokerage license can effortlessly integrate their vehicle resources during the registration process, enabling them to offer efficiently managing international air transport along with real-time online currency exchange information, pickup of both incoming and outgoing international shipments. The system identifies international shipments as a consolidated transport service, allowing users to provide both domestic and international logistics services simultaneously.