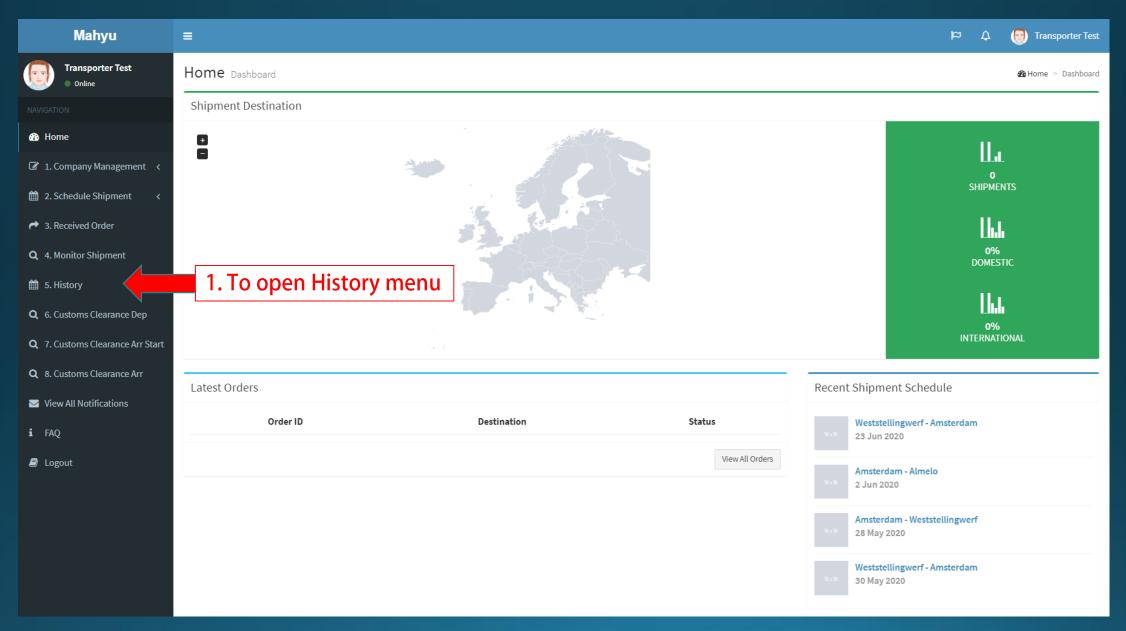

## **Monitor Shipment**

### (Transporter) Main menu

|               | Mahyu                                       | =                       |                |                 | 🏳 🎝 💮 Transporter Test                      |
|---------------|---------------------------------------------|-------------------------|----------------|-----------------|---------------------------------------------|
|               | Transporter Test <ul> <li>Online</li> </ul> | Home Dashboard          |                |                 | 🔀 Home 🕞 Dashboard                          |
|               | ION                                         | Shipment Destination    |                |                 |                                             |
| 🚯 Но          | me                                          | 0                       |                |                 |                                             |
| ☑ 1.(         | Company Management <                        |                         |                | 5 <sup>4</sup>  | H.                                          |
| <b>m</b> 2. S | Schedule Shipment <                         |                         |                |                 | SHIPMENTS                                   |
| A 3. F        | Received Order                              |                         |                |                 | եր                                          |
| Q 4.1         | Nonitor Shipment                            | 1. To open Monitor Ship | 0%<br>DOMESTIC |                 |                                             |
| 🇰 5.H         | listory                                     |                         |                | 4               |                                             |
| <b>Q</b> 6. ( | Customs Clearance Dep                       |                         |                |                 | 0%                                          |
| <b>Q</b> 7.0  | Customs Clearance Arr Start                 |                         | na da anti-    |                 | INTERNATIONAL                               |
| <b>Q</b> 8.0  | Customs Clearance Arr                       | Latast Ordans           |                |                 | Decent Chinment Schedule                    |
| 🔽 Vie         | w All Notifications                         | Latest Orders           |                |                 | Recent Shipment Schedule                    |
| i fac         | Σ                                           | Order ID                | Destination    | Status          | Weststellingwerf - Amsterdam<br>23 Jun 2020 |
| ┛ Log         | gout                                        |                         |                | View All Orders | Amsterdam - Almelo                          |
|               |                                             |                         |                |                 | <sup>57</sup> : 50 2 Jun 2020               |
|               |                                             |                         |                |                 | Amsterdam - Weststellingwerf<br>28 May 2020 |
|               |                                             |                         |                |                 | Weststellingwerf - Amsterdam<br>30 May 2020 |