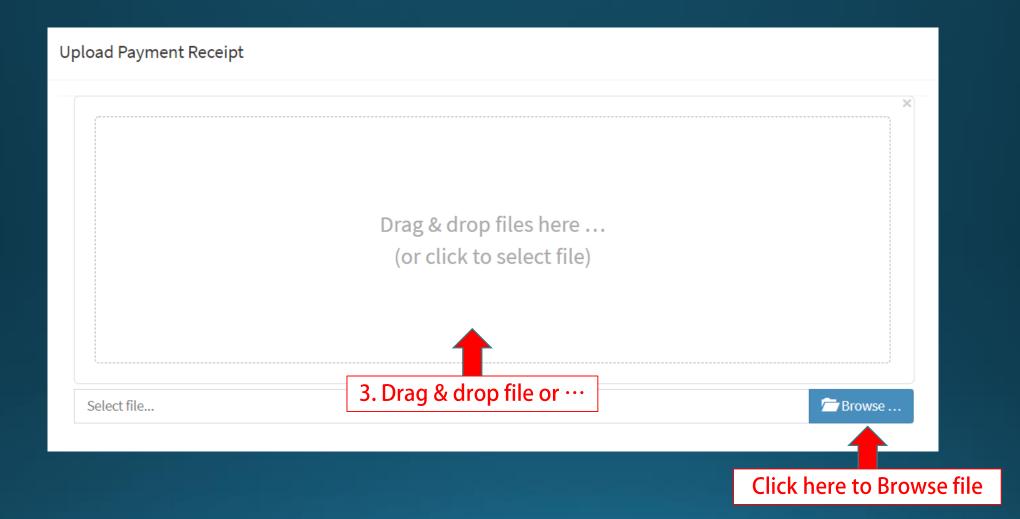

- Credit Limit
- Latest Available Routes
- 🍄 Settings
- i FAQ
- Logout

| Upload Payment Receipt |               |          | o open Uploac<br>Receipt menu |          |                    |                |                        |
|------------------------|---------------|----------|-------------------------------|----------|--------------------|----------------|------------------------|
| 1 Item 1               | General Goods | 12.00 Kg | 4.00 x 4.00 x 3.00 (Cm)       | 100      | 120.00 U.S. Dollar | ** 1,200.00 Kg | 1.20 Kg                |
| # Description          | Category      | Weight   | Dimension                     | Quantity | Value              | Total Weight   | Total Weight By Volume |
| Status                 | Waiting for   | Payment  |                               |          |                    |                |                        |
| Shipping Fee           | : 2,400.00 U  | ISD      |                               |          |                    |                |                        |
| Publish Rate           | : 2.00 USD /  | Kg       |                               |          |                    |                |                        |
| Transporter            | : TTP-Test    |          |                               |          |                    |                |                        |

| Test.docx<br>(19.28 KB) |  |
|-------------------------|--|

|   | Test.docx  |      |      |  |
|---|------------|------|------|--|
|   | (19.28 KB) |      |      |  |
| 0 | 1 Q        |      |      |  |
|   |            | <br> | <br> |  |
|   |            |      |      |  |

5. Upload file is completed