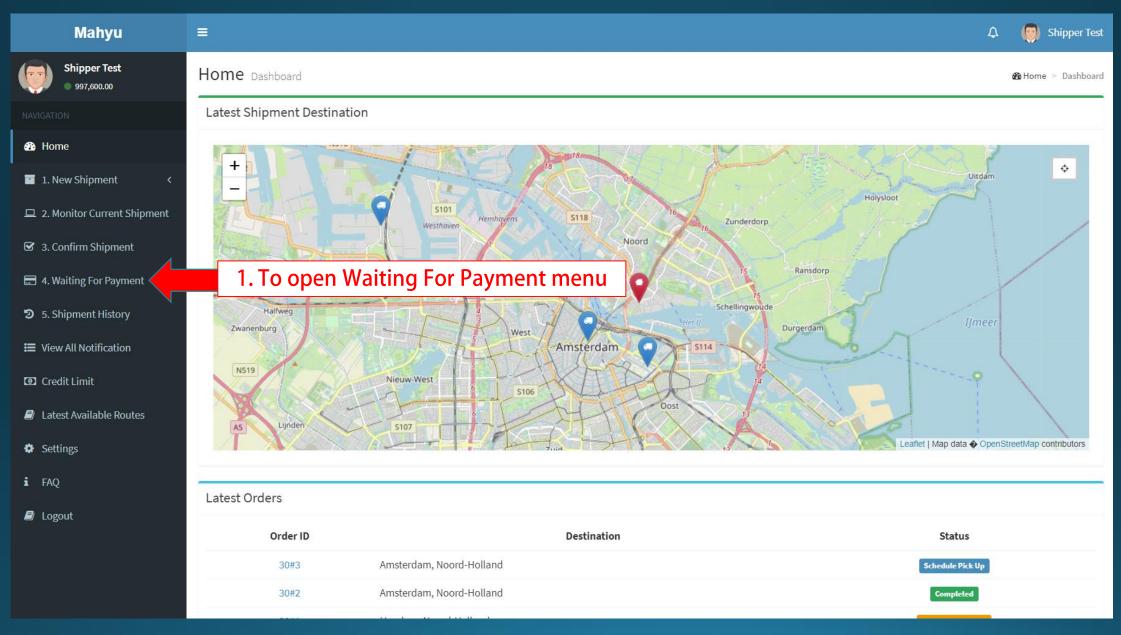

#### Mahyu Shipper Test Shipper Test Shipment Waiting for Payment Home > Waiting for Payment 995,200.00 Waiting for Payment \_ Home Transaction 30#2 \_ 1. New Shipment 135B, Meeuwenlaan, Centrum, Amsterdam, North Holland, Belanda, 1021JA, Belanda Pick Up Place View 1 **D** 2. Monitor Current Shipment Artsen Zonder Grenzen, Plantage Middenlaan, Plantage, Amsterdam, North Holland, Belanda, 1018DD, Belanda Destination View : ☑ 3. Confirm Shipment Pick Up Date Mon, 29 June, 2020 1 📰 4. Waiting For Payment Scheduled Arrival Date : Tue, 30 June, 2020 5. Shipment History TTD Test View All Notification