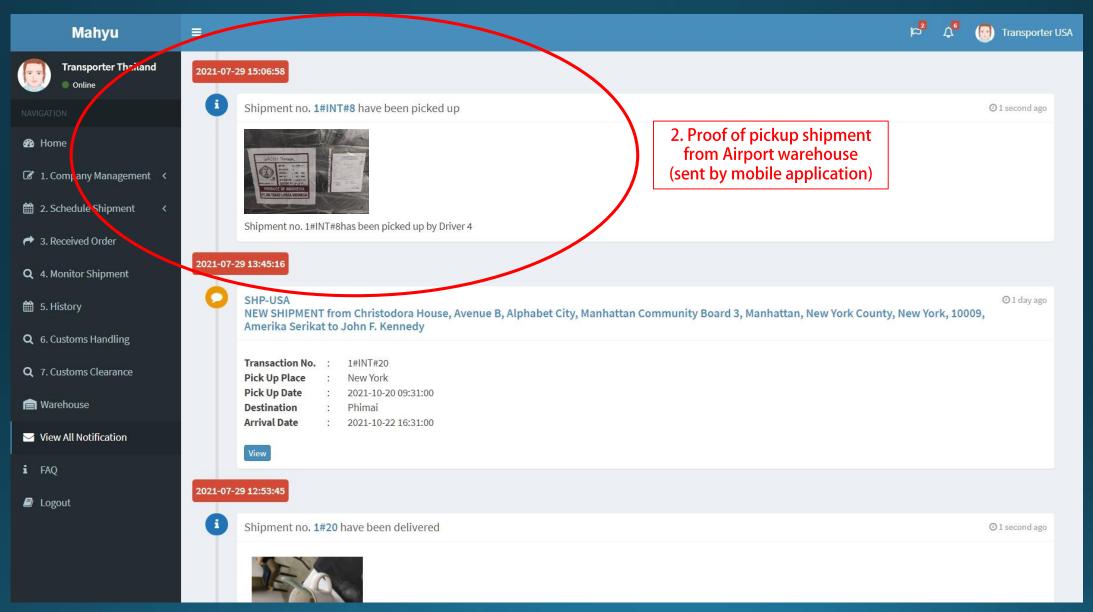

# Monitor Shipment Transporter International

Copyright 2021 Mahyu LLC. All Rights Reserved

### **Monitor Shipment - International**

### (Transporter) Main menu



#### (Transporter) Monitor shipment menu



### 2. Order detail



### 3. Track item location at origin



### Track shipment World Map Zoom out view



### Track item location at Destination Close up view



## Notification – Driver Pick up and Deliver Shipment at Origin

#### (Transporter) Main menu



### (Transporter) Notification menu at origin



#### (Transporter) Notification menu at origin



## Notification – Driver Pick up and Deliver Shipment at Destination

### (Transporter) Main menu



### (Transporter) Notification at destination



### (Transporter) Notification at destination