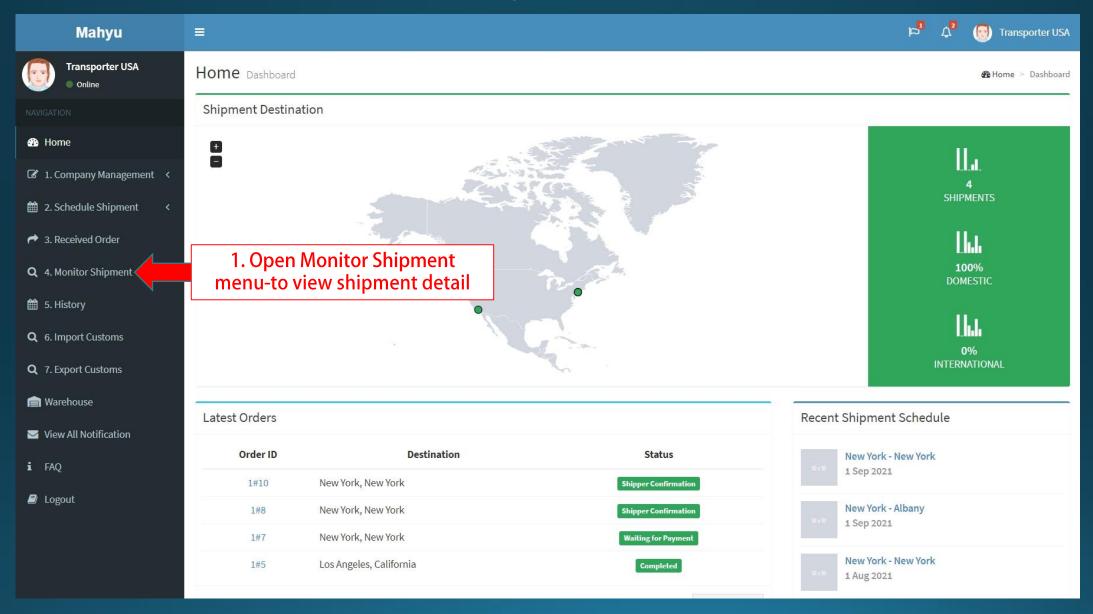

# Monitor Shipment Transporter International

Copyright 2021 Mahyu LLC. All Rights Reserved

### **Monitor Shipment - International**

### (Transporter) Main menu



#### (Transporter) Monitor shipment menu



### 2. Order detail



### 3. Track item location at origin



### Track shipment World Map Zoom out view



### Track item location at Destination Close up view



## Notification – Driver Pick up and Deliver Shipment at Origin

#### (Transporter) Main menu



### (Transporter) Notification menu at origin



#### (Transporter) Notification menu at origin



## Notification – Driver Pick up and Deliver Shipment at Destination

### (Transporter) Main menu



### (Transporter) Notification at destination



### (Transporter) Notification at destination