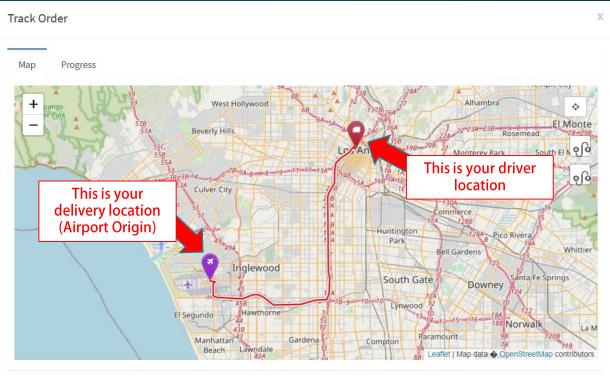

### 3. Track item location at origin

### Track shipment World Map Zoom out view

### Track item location at Destination Close up view