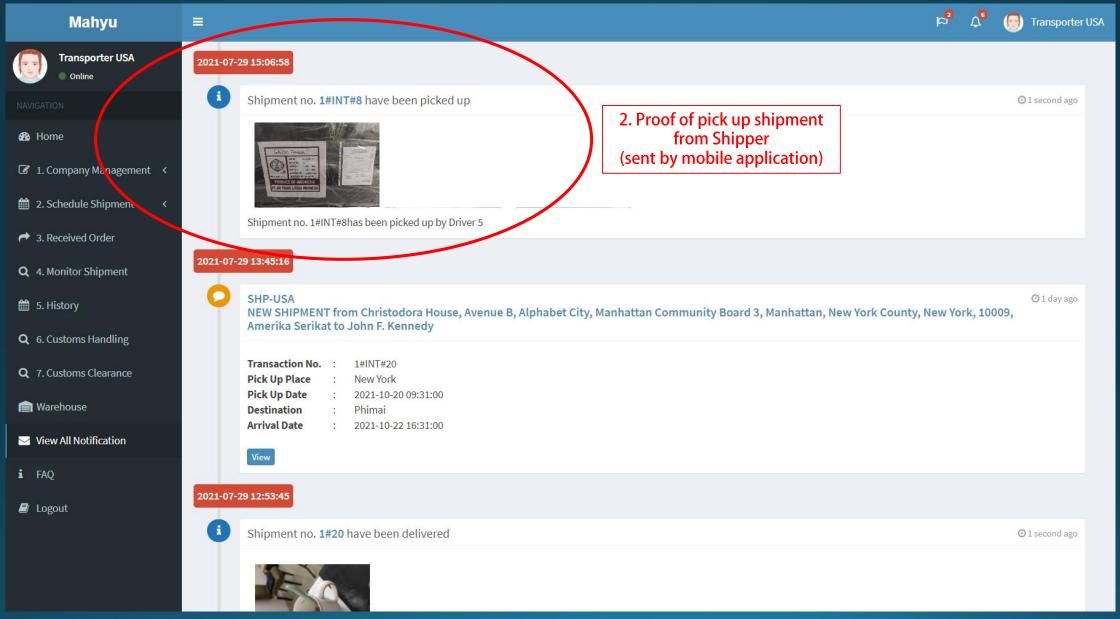

# Monitor Shipment Transporter International

Copyright 2021 Mahyu LLC. All Rights Reserved

### **Monitor Shipment - International**

### (Transporter) Main menu



#### (Transporter) Monitor shipment menu



### 2. Order detail



### 3. Track item location at origin



### Track shipment World Map Zoom out view



### Track item location at Destination Close up view



## Notification – Driver Pick up and Deliver Shipment at Origin

#### (Transporter) Main menu



### (Transporter) Notification menu at origin



#### (Transporter) Notification menu at origin



## Notification – Driver Pick up and Deliver Shipment at Destination

### (Transporter) Main menu



### (Transporter) Notification at destination



### (Transporter) Notification at destination