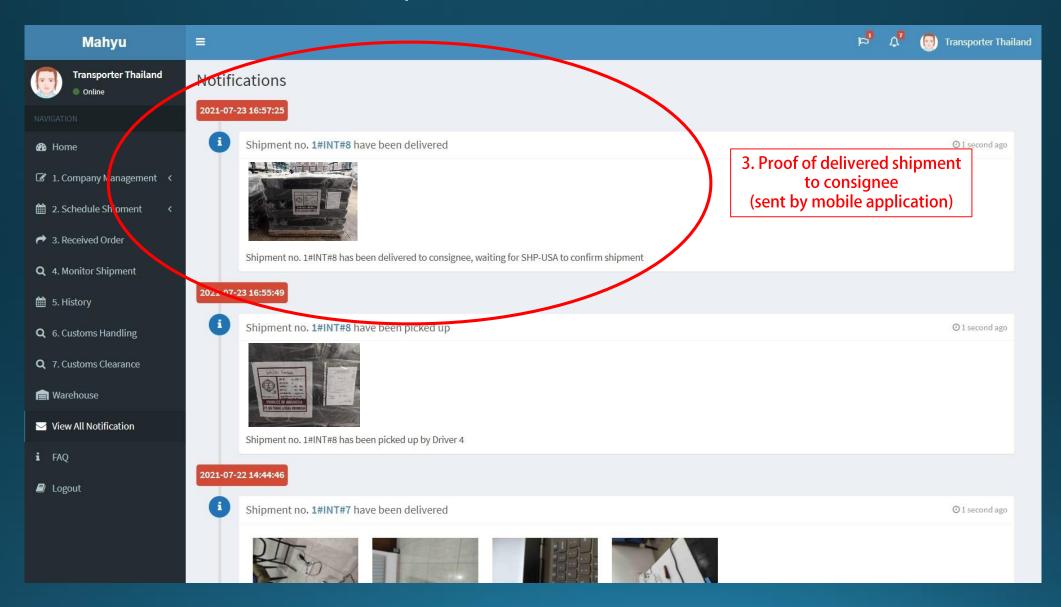

# Monitor Shipment Transporter International

Copyright 2021 Mahyu LLC. All Rights Reserved

### **Monitor Shipment - International**

### (Transporter) Main menu



#### (Transporter) Monitor shipment menu



### 2. Order detail



### 3. Track item location at origin



### Track shipment World Map Zoom out view



### Track item location at Destination Close up view



## Notification – Driver Pick up and Deliver Shipment at Origin

#### (Transporter) Main menu



### (Transporter) Notification menu at origin



#### (Transporter) Notification menu at origin



## Notification – Driver Pick up and Deliver Shipment at Destination

### (Transporter) Main menu



### (Transporter) Notification at destination



### (Transporter) Notification at destination