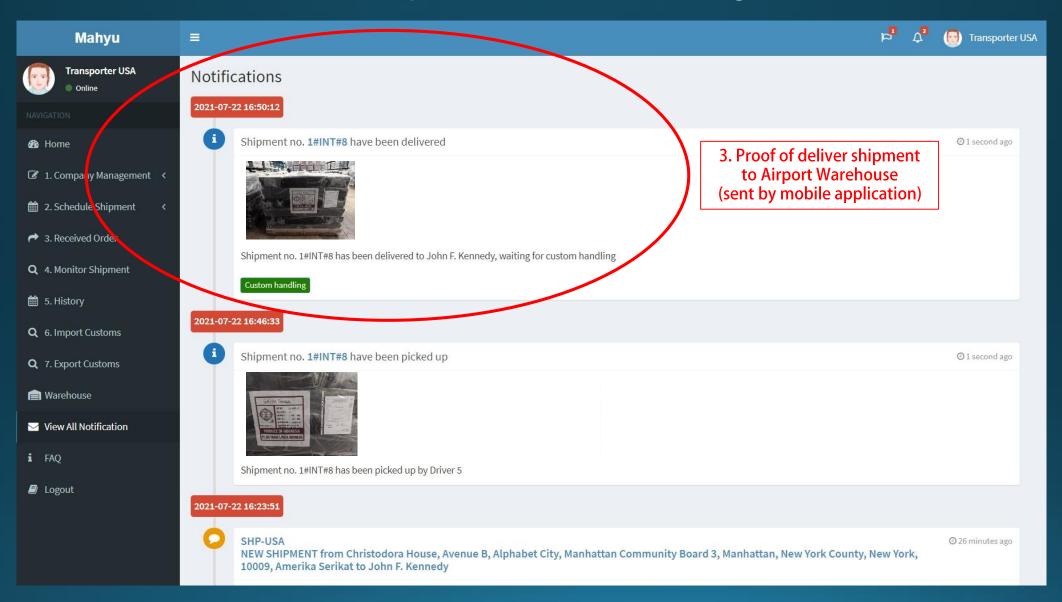

### (Transporter) Notification menu at origin

#### (Transporter) Notification menu at origin