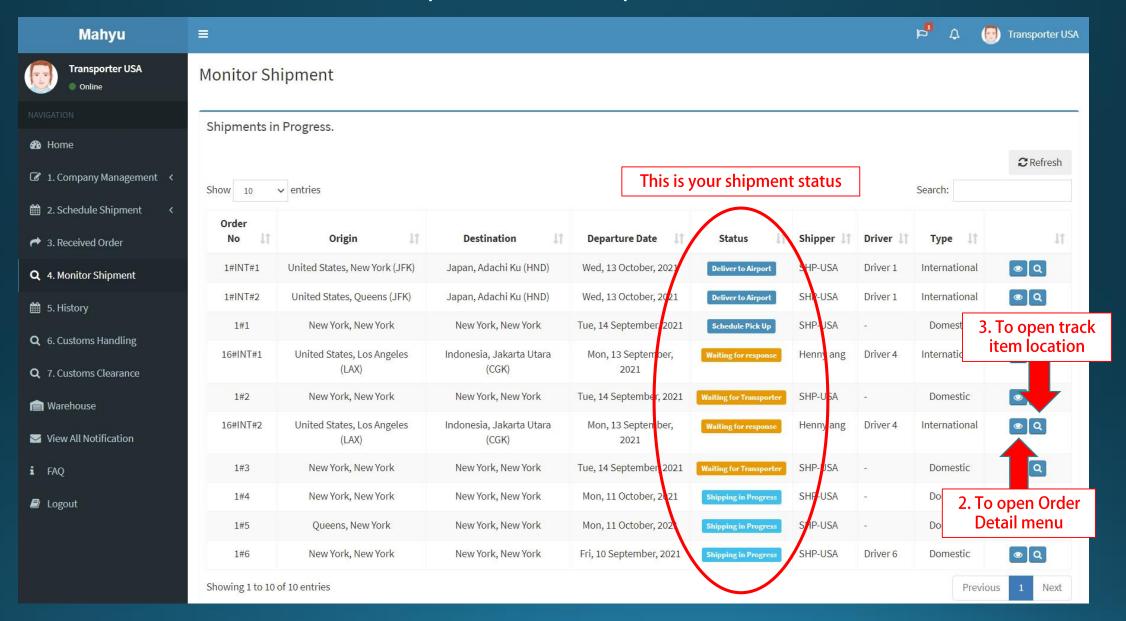

# Monitor Shipment Transporter International

Copyright 2021 Mahyu LLC. All Rights Reserved

### **Monitor Shipment - International**

### (Transporter) Main menu



#### (Transporter) Monitor shipment menu



### 2. Order detail



### 3. Track item location at origin



### Track shipment World Map Zoom out view



### Track item location at Destination Close up view



## Notification – Driver Pick up and Deliver Shipment at Origin

#### (Transporter) Main menu



### (Transporter) Notification menu at origin



#### (Transporter) Notification menu at origin



## Notification – Driver Pick up and Deliver Shipment at Destination

### (Transporter) Main menu



### (Transporter) Notification at destination



### (Transporter) Notification at destination