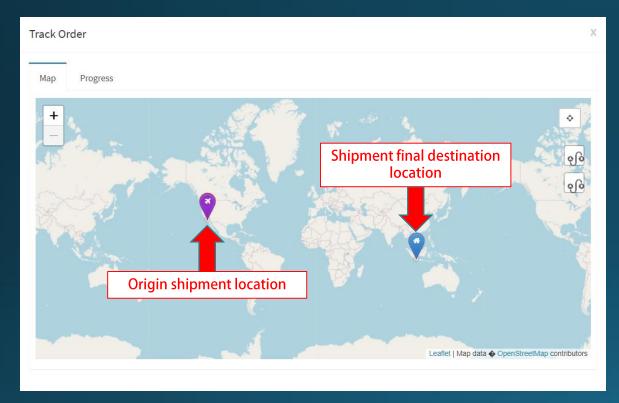

### 3. Track item location at origin

### Track shipment World Map Zoom out view