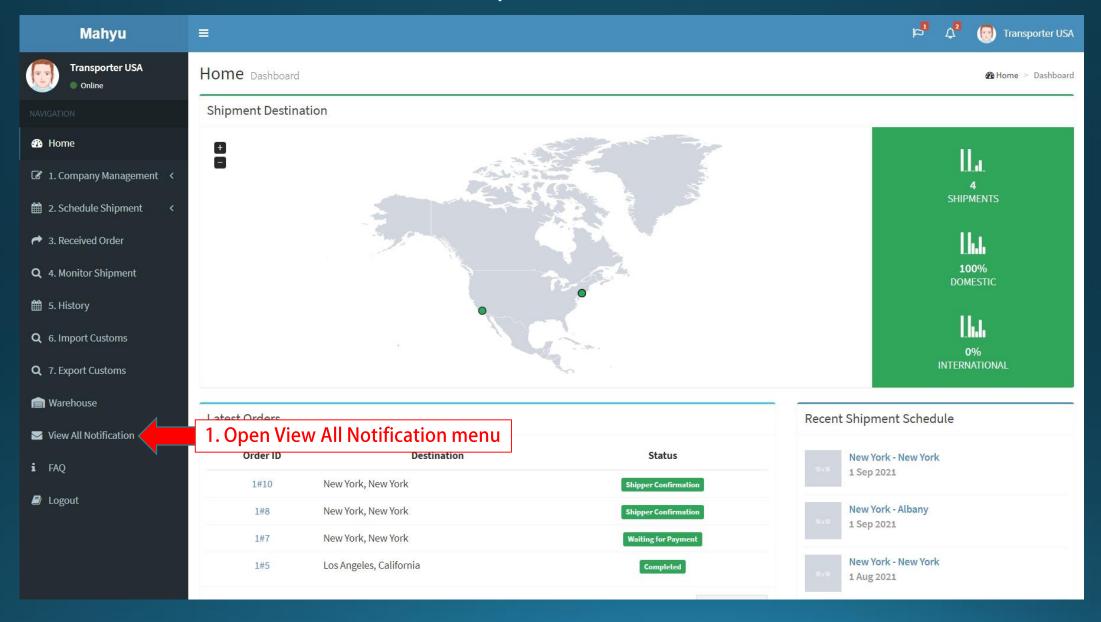

#### (Transporter) Main menu

### (Transporter) Notification menu at origin

#### (Transporter) Notification menu at origin