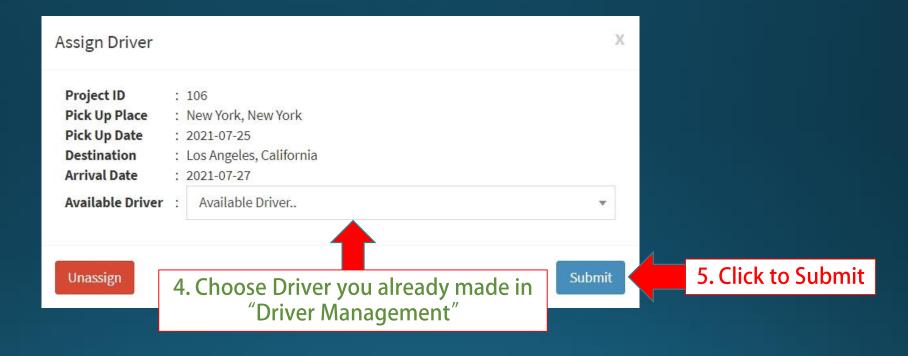

### **Assign Driver to Schedule Shipment**

#### **Assign Driver to Schedule Shipment**

### (Transporter) Assign Driver to Schedule Shipment