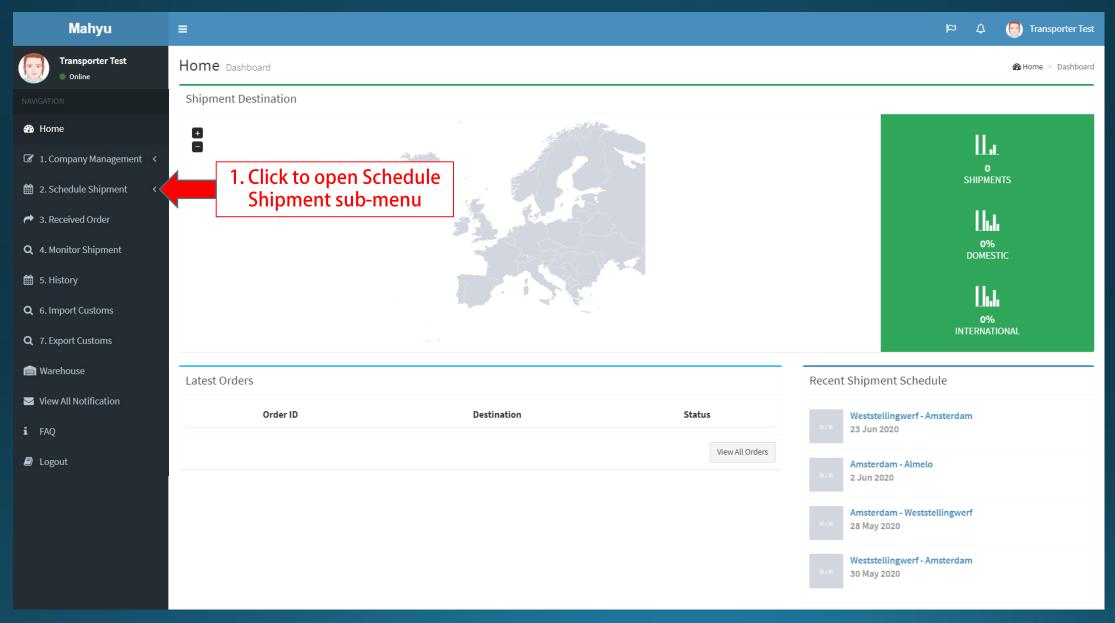

# Transporter Schedule Shipment Domestic

### Schedule Shipment - Domestic

#### (Transporter) Main menu



#### (Transporter) Main menu



# Schedule Shipment - No Return Trip (One Way Route)

#### Schedule Shipment with No Return Trip



#### (Transporter) Email Notification shipment with "No" Driver

#### Mahyu LLC.

30 N. Gould St, STE 4000 Sheridan, WY 82801, USA Email: info@mahyu.com

Dear Mr./Mrs. Transporter USA,

We are here to inform you that you got 1 shipment schedule with no driver assigned. Please assign a driver to start the schedule.

Click Here to access your account.

Email notification will be sent to transporter every 6 hours for the last 24 hours before departure time

#### Schedule Shipment with No Return Trip

5. Input Shipment

**Schedule Date** 

7. Input Publish Rate

9. Select "No" for domestic

only schedule shipment



Copyright 2021 Mahyu LLC. All Rights Reserved