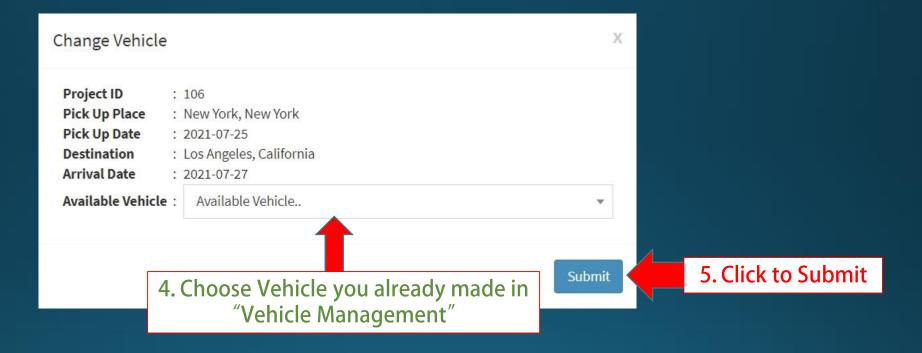

## Change Vehicle in Schedule Shipment

#### **Change Vehicle in Schedule Shipment**

### **Change Vehicle in Schedule Shipment**