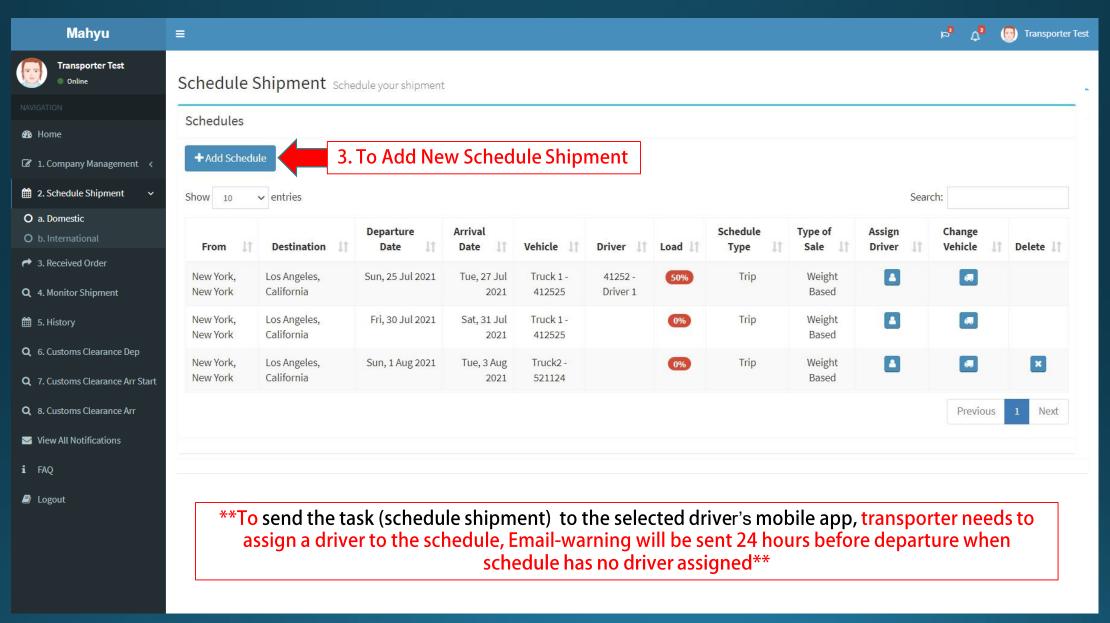

# Transporter Schedule Shipment Domestic

### Schedule Shipment - Domestic

#### (Transporter) Main menu



#### (Transporter) Main menu



# Schedule Shipment - No Return Trip (One Way Route)

#### Schedule Shipment with No Return Trip



#### (Transporter) Email Notification shipment with "No" Driver

#### Mahyu LLC.

30 N. Gould St, STE 4000 Sheridan, WY 82801, USA Email: info@mahyu.com

Dear Mr./Mrs. Transporter USA,

We are here to inform you that you got 1 shipment schedule with no driver assigned. Please assign a driver to start the schedule.

Click Here to access your account.

Email notification will be sent to transporter every 6 hours for the last 24 hours before departure time

#### Schedule Shipment with No Return Trip

5. Input Shipment

**Schedule Date** 

7. Input Publish Rate

9. Select "No" for domestic

only schedule shipment



Copyright 2021 Mahyu LLC. All Rights Reserved

### Schedule Shipment - With Return Trip

#### Schedule Shipment with Return Trip



#### (Transporter) Email Notification shipment