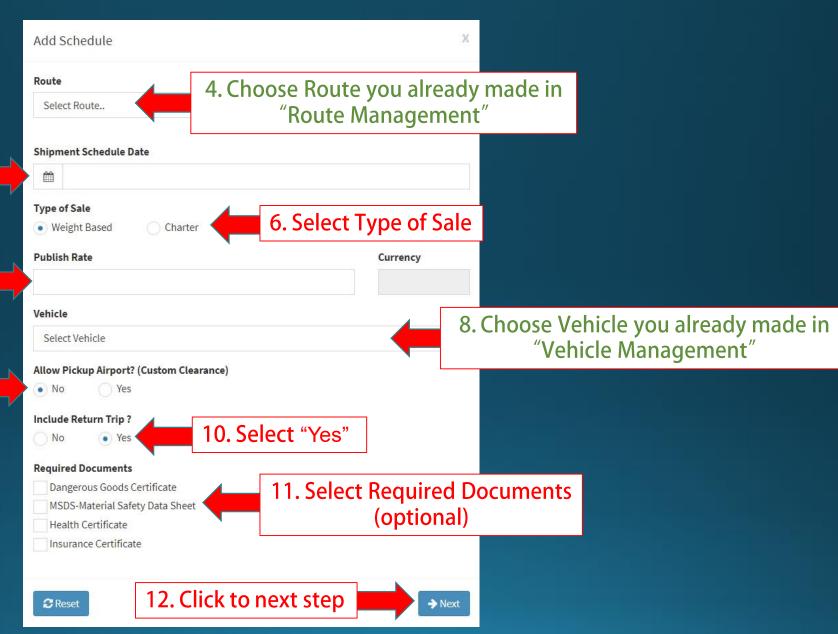

#### Schedule Shipment with Return Trip

### (Transporter) Schedule Shipment with Return Trip

5. Input Shipment Schedule Date

7. Input Publish Rate

9. Select "No" for domestic only schedule shipment

#### (Transporter) Schedule Shipment with Return Trip

Copyright 2021 Mahyu LLC. All Rights Reserved

15. Input Publish Rate

16. Select "Yes" to allow pickup airport