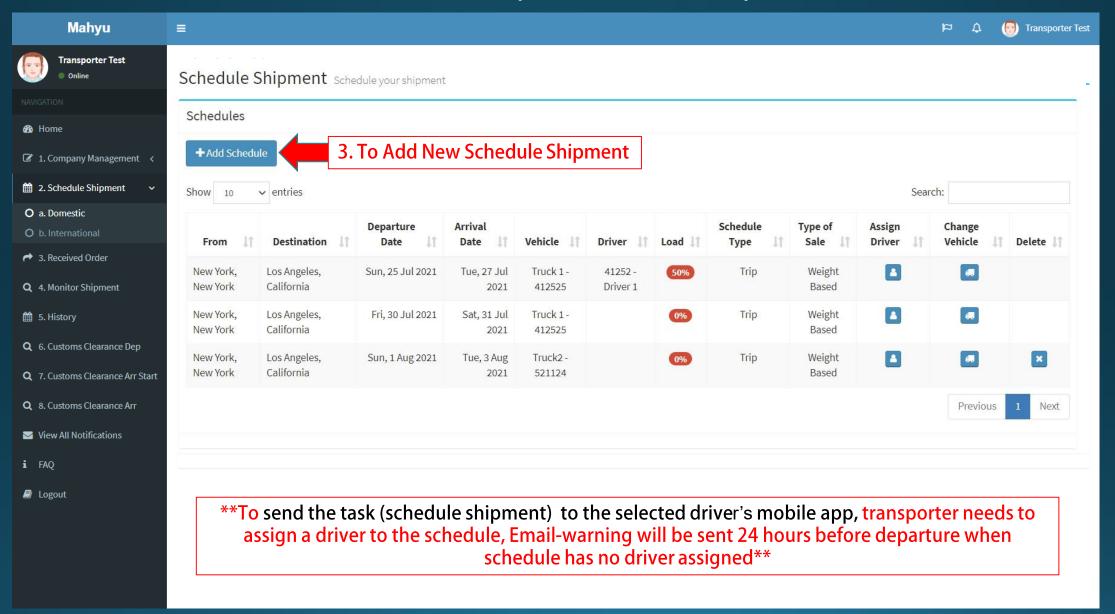

#### Schedule Shipment with No Return Trip

#### (Transporter) Email Notification shipment with "No" Driver

#### Mahyu LLC.

30 N. Gould St, STE 4000 Sheridan, WY 82801, USA Email: info@mahyu.com

Dear Mr./Mrs. Transporter USA,

We are here to inform you that you got 1 shipment schedule with no driver assigned. Please assign a driver to start the schedule.

Click Here to access your account.

Email notification will be sent to transporter every 6 hours for the last 24 hours before departure time