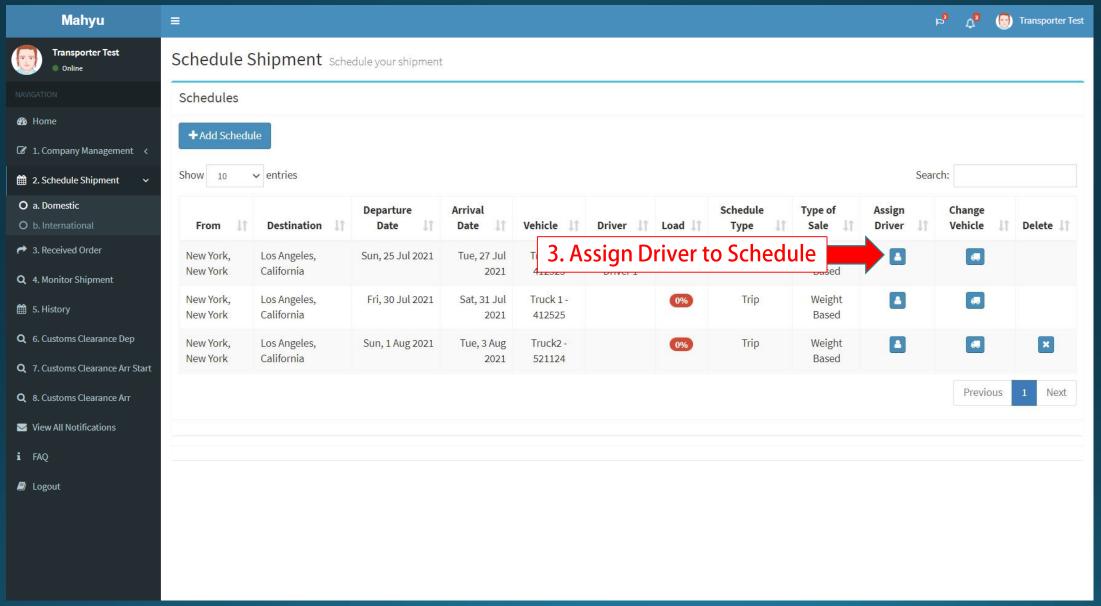

### **Assign Driver to Schedule Shipment**

#### **Assign Driver to Schedule Shipment**

### (Transporter) Assign Driver to Schedule Shipment