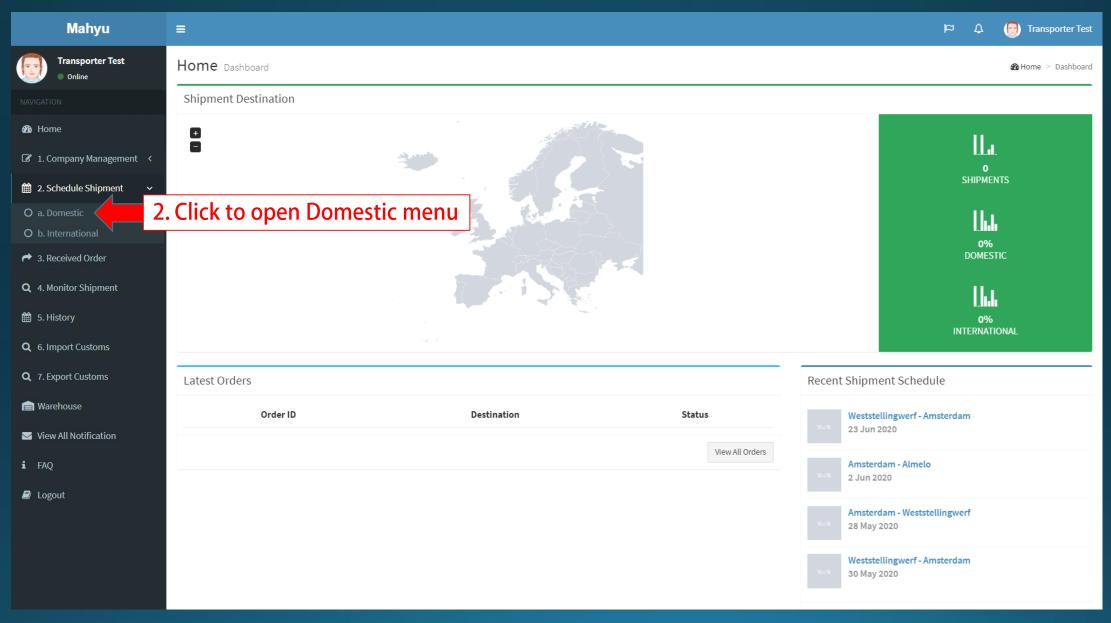

# Transporter Schedule Shipment Domestic

### Schedule Shipment - Domestic

#### (Transporter) Main menu



#### (Transporter) Main menu



# Schedule Shipment - No Return Trip (One Way Route)

#### Schedule Shipment with No Return Trip



#### (Transporter) Email Notification shipment with "No" Driver

#### Mahyu LLC.

30 N. Gould St, STE 4000 Sheridan, WY 82801, USA Email: info@mahyu.com

Dear Mr./Mrs. Transporter USA,

We are here to inform you that you got 1 shipment schedule with no driver assigned. Please assign a driver to start the schedule.

Click Here to access your account.

Email notification will be sent to transporter every 6 hours for the last 24 hours before departure time

#### Schedule Shipment with No Return Trip

5. Input Shipment

**Schedule Date** 

7. Input Publish Rate

9. Select "No" for domestic

only schedule shipment



Copyright 2021 Mahyu LLC. All Rights Reserved

### Schedule Shipment - With Re