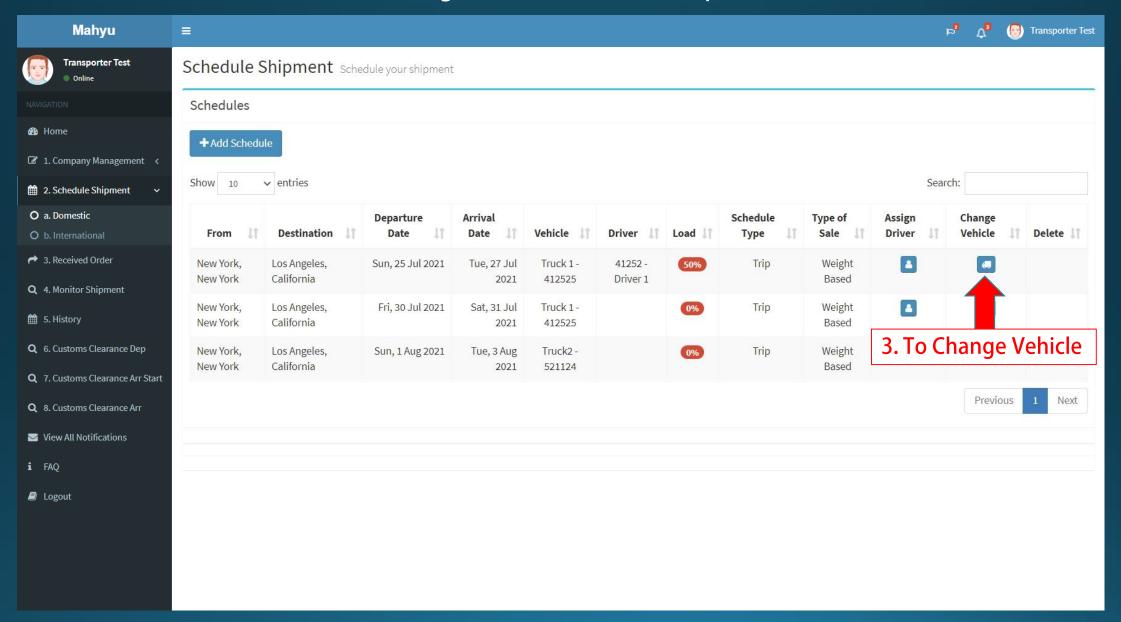

## Change Vehicle in Schedule Shipment

#### **Change Vehicle in Schedule Shipment**