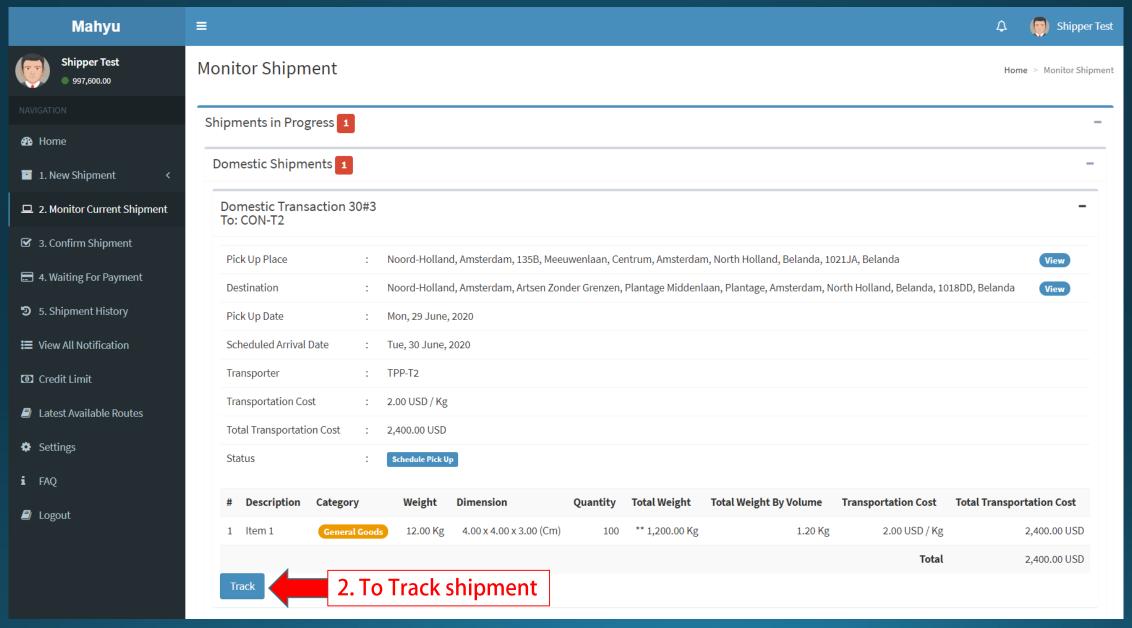

# **Monitor Current Shipment**

#### (Shipper) Main Menu

#### (Shipper) Monitor Shipment

#### (Shipper) Track shipment