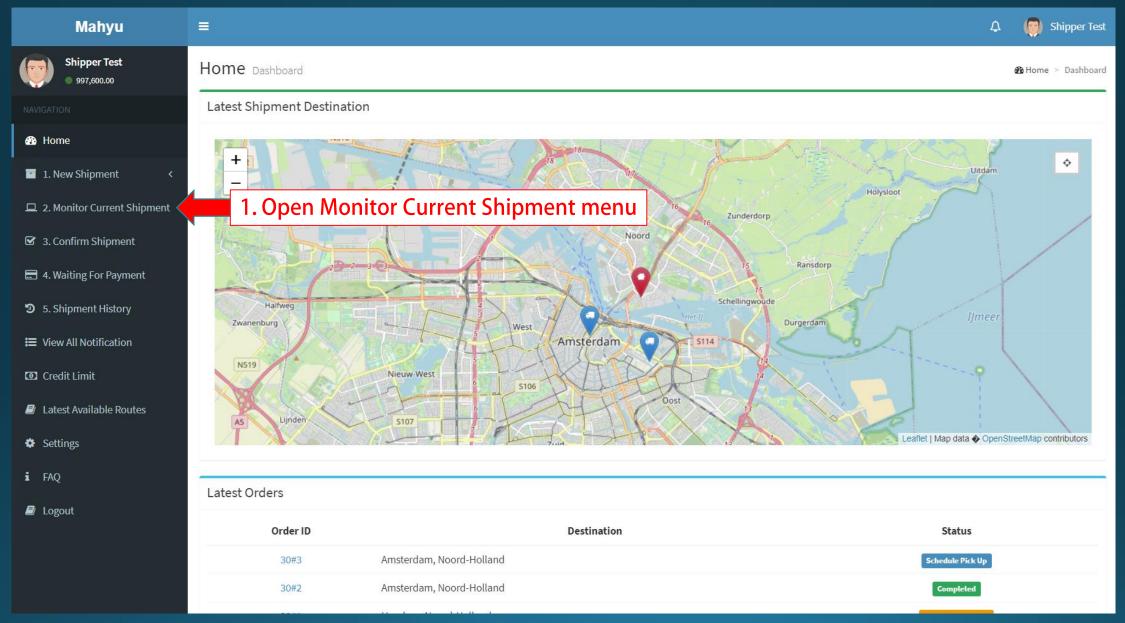

# **Monitor Current Shipment**

#### (Shipper) Main Menu

#### (Shipper) Monitor Shipment