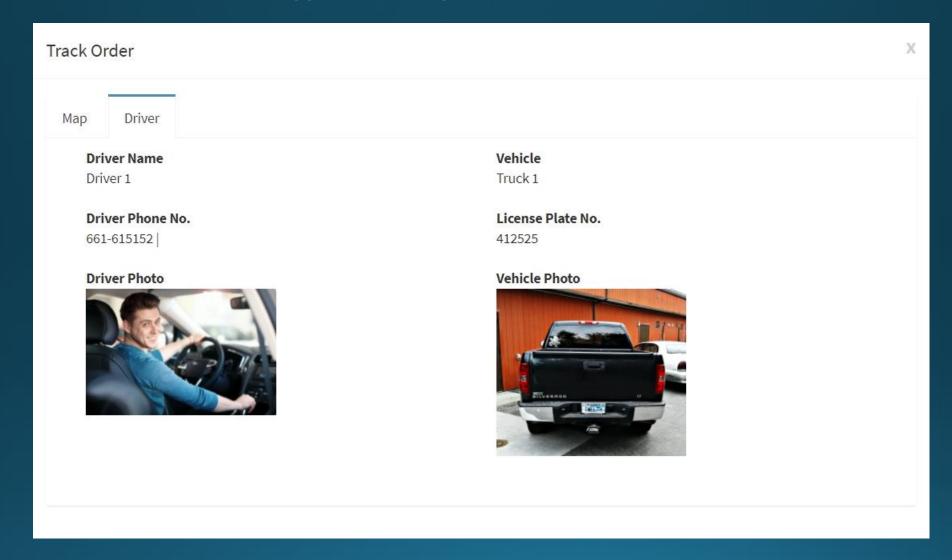

#### (Shipper) Track shipment driver information

#### (Shipper) Pick Up Notification

**Pick Up Notification** 

Dear Mr/Mrs. Shipper Test

Our driver with route Amsterdam to Amsterdam is on the way to pick up your shipment.

Driver Driver 1

Email to shipper is generated by Mahyu, when shipment is accepted and confirmed by transporter. Vehicle 412525 - Truck 1