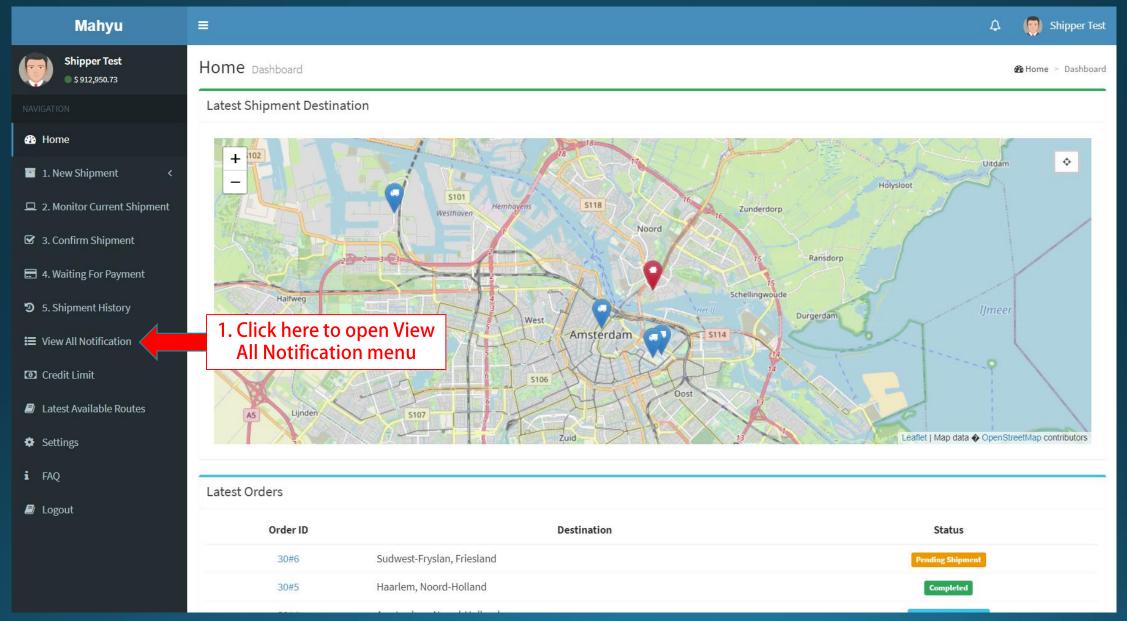

# Shipper Notification Confirm & Track Order Domestic

### **Notification of Confirmed Order**

#### (Shipper) Main menu



#### (Shipper) Confirmed Order



## **Pro-forma Invoice**

#### (Shipper) Pro-forma Invoice



Proforma Invoice No.: #000069 Order Date: 26 May, 2020

Mahyu LLC.

30 N. Gould St, STE 4000 Sheridan, WY 82801, USA Email: info@mahyu.com SHP-Test

Phone : 5151624124 Email : shippertest@mahyu.com

Pick Up Place

Noord-Holland, Amsterdam, 135B, Meeuwenlaan, Centrum, Amsterdam, North Holland, Belanda, 1021JA, Belanda

Noord-Holland, Amsterdam, Artsen Zonder Grenzen, Plantage

Destination

Email to shipper is generated

by Mahyu, when shipment is

accepted and confirmed by

transporter.

: Middenlaan, Plantage, Amsterdam, North Holland, Belanda, 1018DD,

Belanda

Pick Up Date : Mon, 29 June, 2020

Scheduled Arrival Date : Tue, 30 June, 2020

Transporter : TPP-T2

Transportation Cost : 2.00 USD