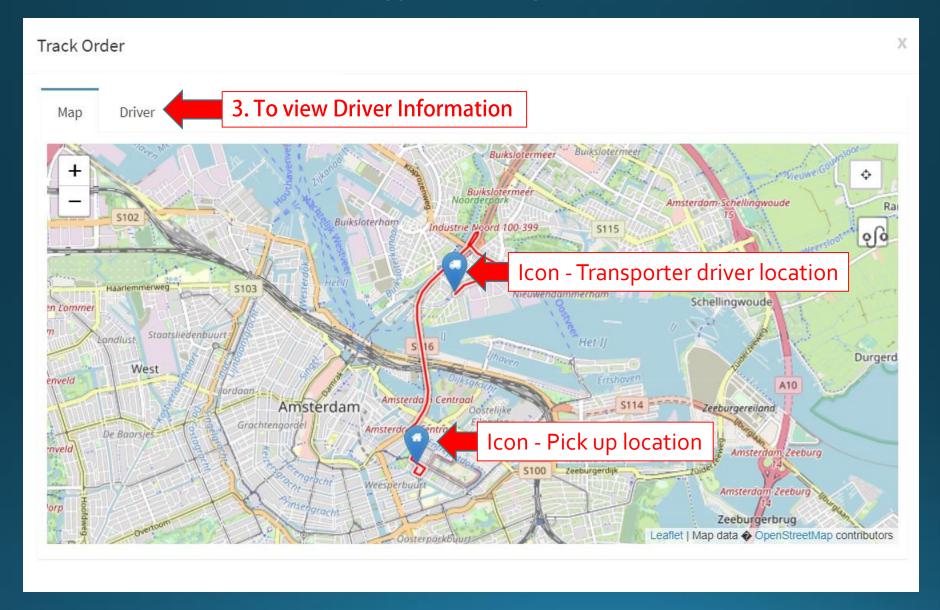

d Arrival Date : Tue, 30 June, 2020

Transporter : TPP-T2

Transportation Cost : 2.00 USD / Kg
Total Transportation Cost : 2,400.00 USD

DescriptionCategoryWeightDimensionQtyTotal WeightTotal Weight By Vol.Item 1General Goods12.00 Kg4.00 x 4.00 x 3.00 (Cm)1001,200.00 Kg0.96 Kg

For more information click Here

# **Pick Up Notification**

#### (Shipper) Pick Up Notification



**Pick Up Notification** 

Dear Mr/Mrs. Shipper Test

Our driver with route Amsterdam to Amsterdam is on the way to pick up your shipment.

Driver Driver 1

Email to shipper is generated by Mahyu, when shipment is accepted and confirmed by transporter. Vehicle 412525 - Truck 1





Thank You.

# **Monitor Current Shipment**

#### (Shipper) Main Menu



#### (Shipper) Monitor Shipment



#### (Shipper) Track shipment



#### (Shipper) Track shipment driver information