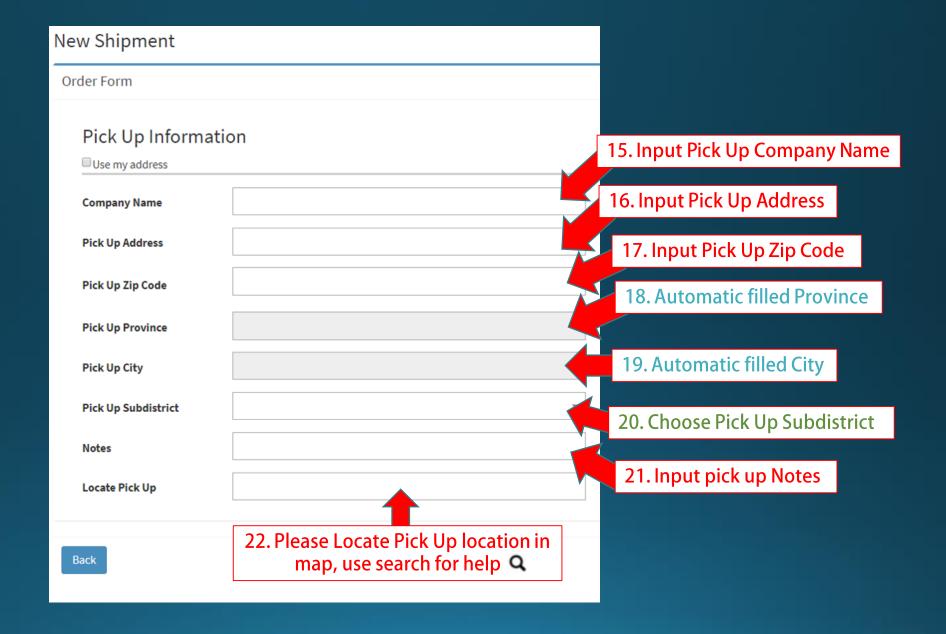

#### (Shipper) New Shipment Domestic - Input new item - "Add item to cart" when finished