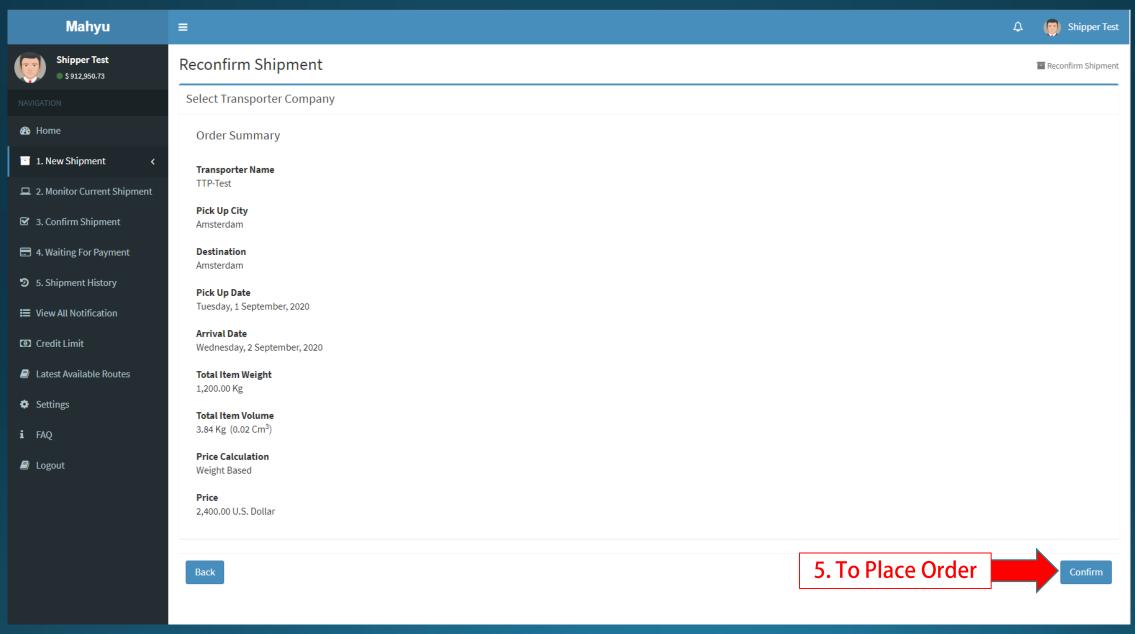

- "Add item to cart" when finished



#### View - New items added to cart







### (Shipper) Pending order - No available transporter



#### (Shipper) Pending order - No available transporter



## **Pending Shipment - Reconfirm**

### (Shipper) Email Notification



#### **Available Shipment Schedule**

Dear Mr/Mrs. Shipper USA

We have found available shipment schedule for your order as follows

Order ID : 1#1

Pick Up City: New York

Destination City: Los Angeles

Destination City: Wednesday, 30 June 2021

Click Here to go to Mahyu.

Email notification new route for pending shipment

Kind Regards, Mahyu LLC



#### (Shipper) Pending Shipment – Available Route



#### (Shipper) Pending shipment - Available route - Select transporter



### (Shipper) Pending shipment - Order summary