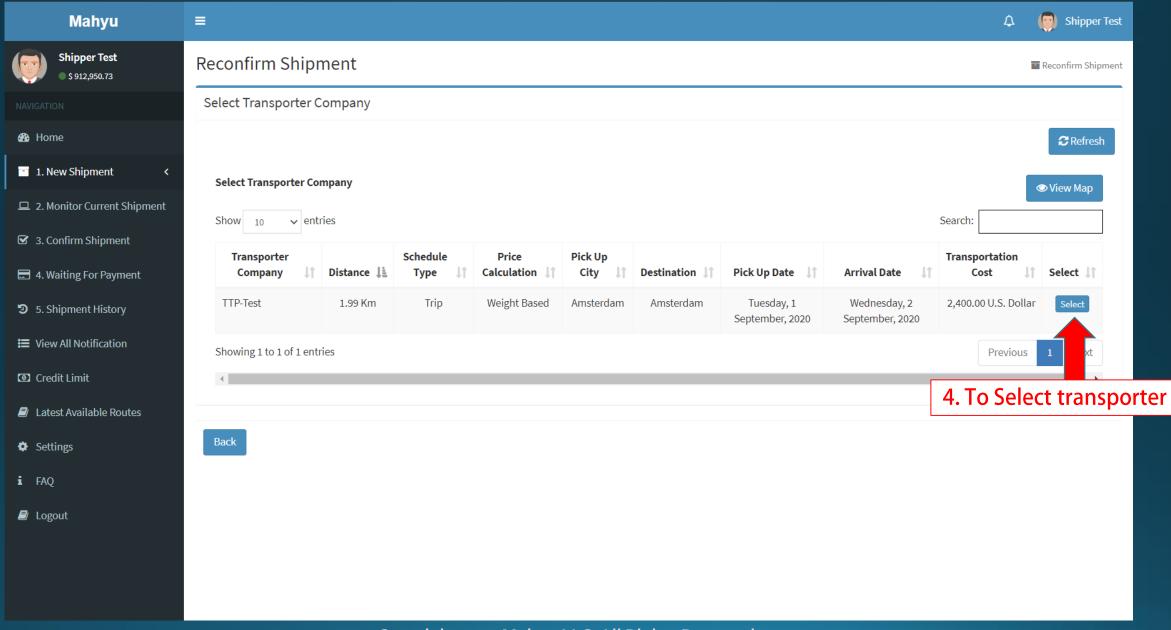

#### (Shipper) Pending Shipment – Available Route

#### (Shipper) Pending shipment - Available route - Select transporter