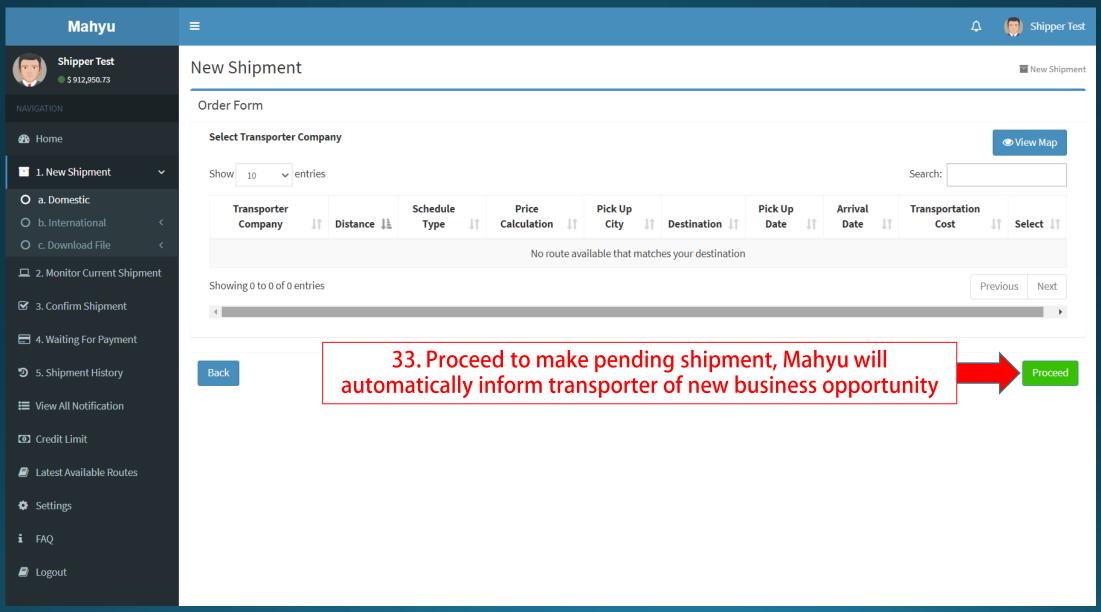

### Pending Shipment - No Transporter Available

This is a shipment that has no available regular routes.

Mahyu will automatically send this pending shipment routes to many transporters to create a new schedule.

Once a new schedule route is published, Mahyu will send notification to Shipper.