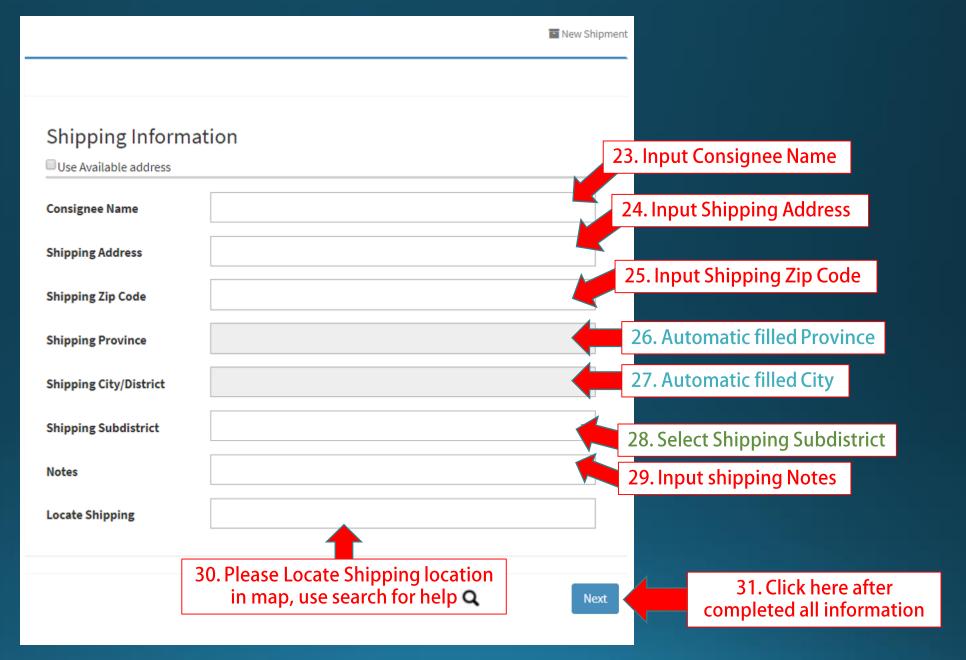

#### (Shipper) New Shipment Domestic - Input new item - "Add item to cart" when finished