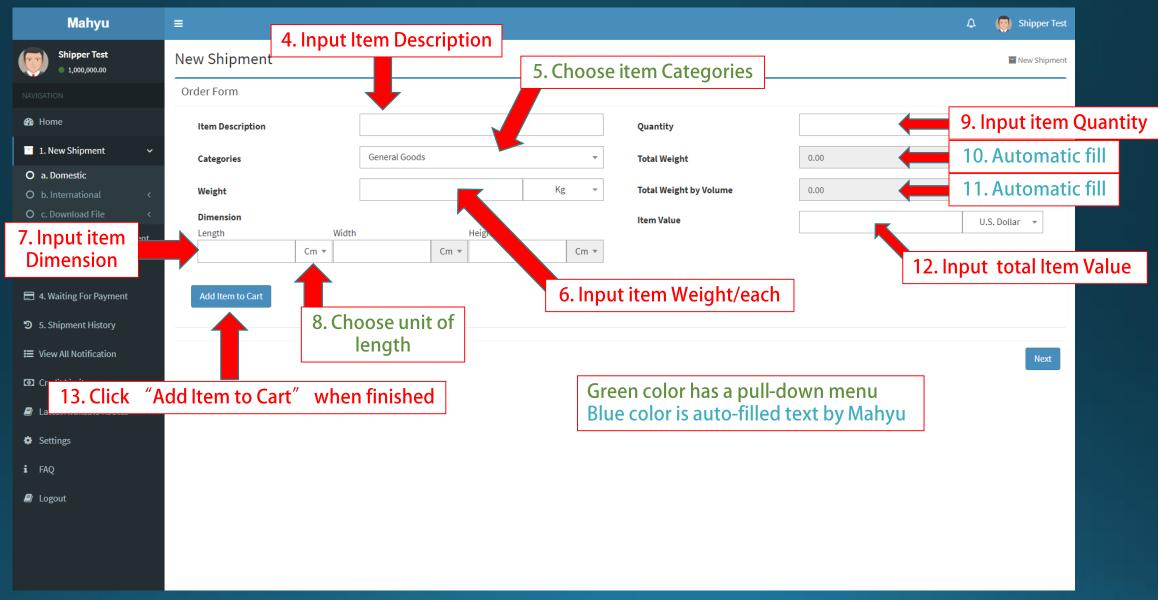

#### (Shipper) New Shipment Domestic - Input new item - "Add item to cart" when finished