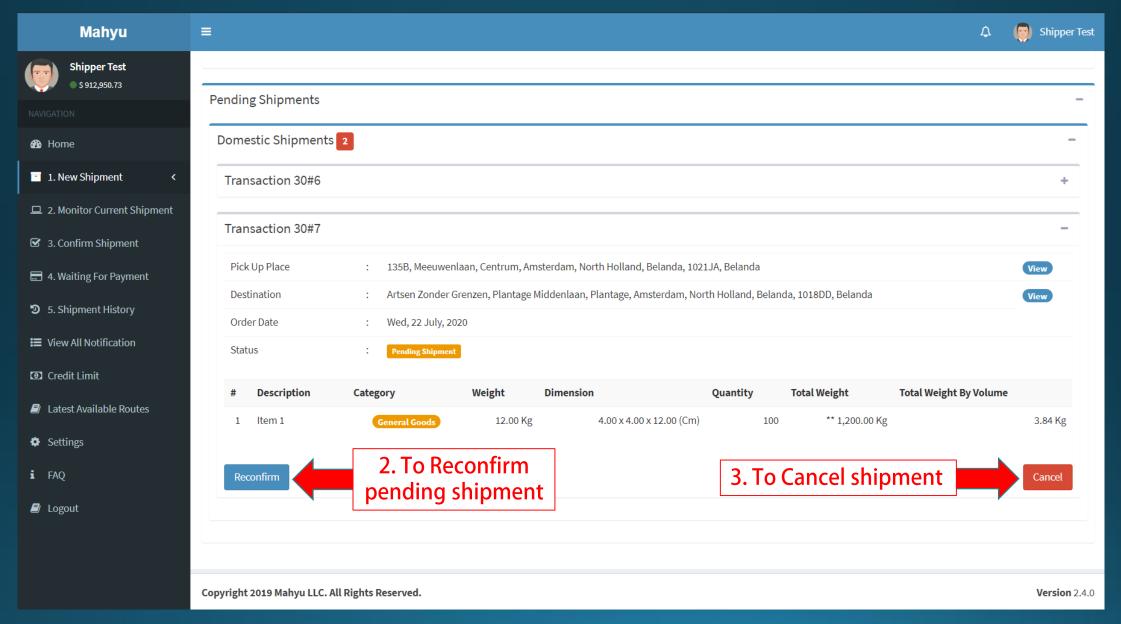

le route is published, Mahyu will send notification to Shipper.







#### (Shipper) New Shipment Domestic - Input new item - "Add item to cart" when finished



#### View - New items added to cart







### (Shipper) Pending order - No available transporter



#### (Shipper) Pending order - No available transporter



## **Pending Shipment - Reconfirm**

### (Shipper) Email Notification



#### **Available Shipment Schedule**

Dear Mr/Mrs. Shipper USA

We have found available shipment schedule for your order as follows

Order ID : 1#1

Pick Up City: New York

Destination City: Los Angeles

Destination City: Wednesday, 30 June 2021

Click Here to go to Mahyu.

Email notification new route for pending shipment

Kind Regards, Mahyu LLC



#### (Shipper) Pending Shipment – Available Route



#### (Shipper) Pending shipment - Available route - Select transporter



### (Shipper) Pending shipment - Order summary