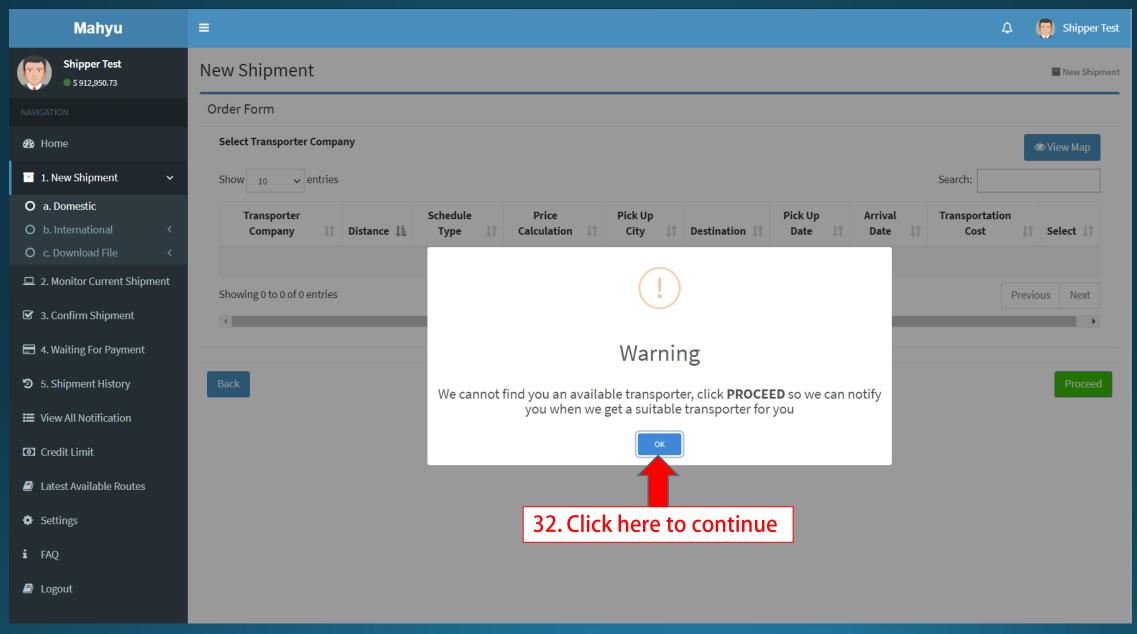

### (Shipper) Pending order - No available transporter

#### (Shipper) Pending order - No available transporter

### Pending Shipment - No Transporter Available

This is a shipment that has no available regular routes.

Mahyu will automatically send this pending shipment routes to many transporters to create a new schedule.