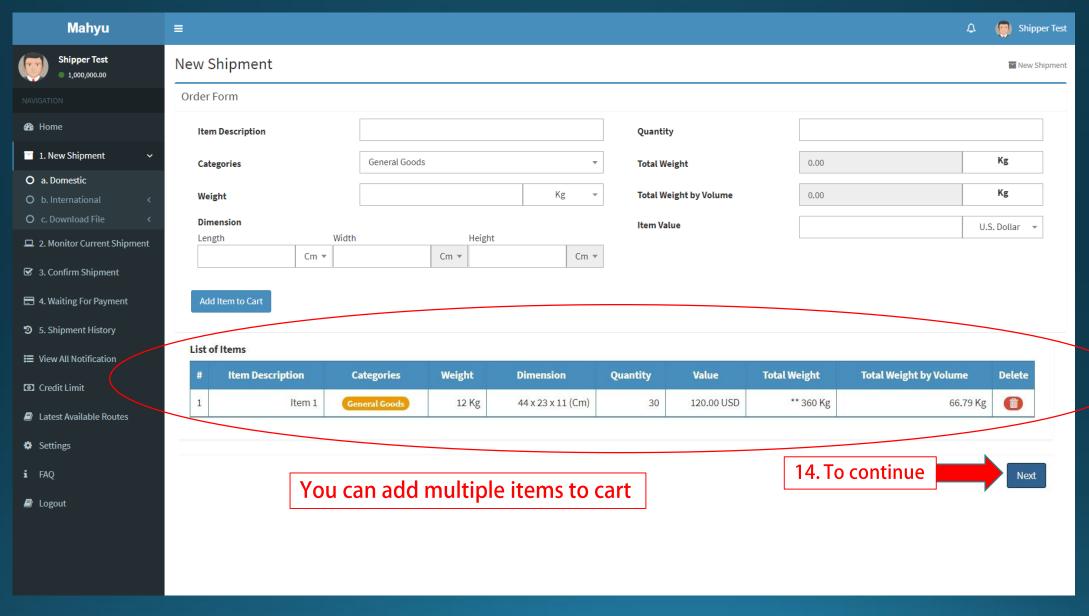

#### (Shipper) New Shipment Domestic - Input new item - "Add item to cart" when finished

#### View - New items added to cart