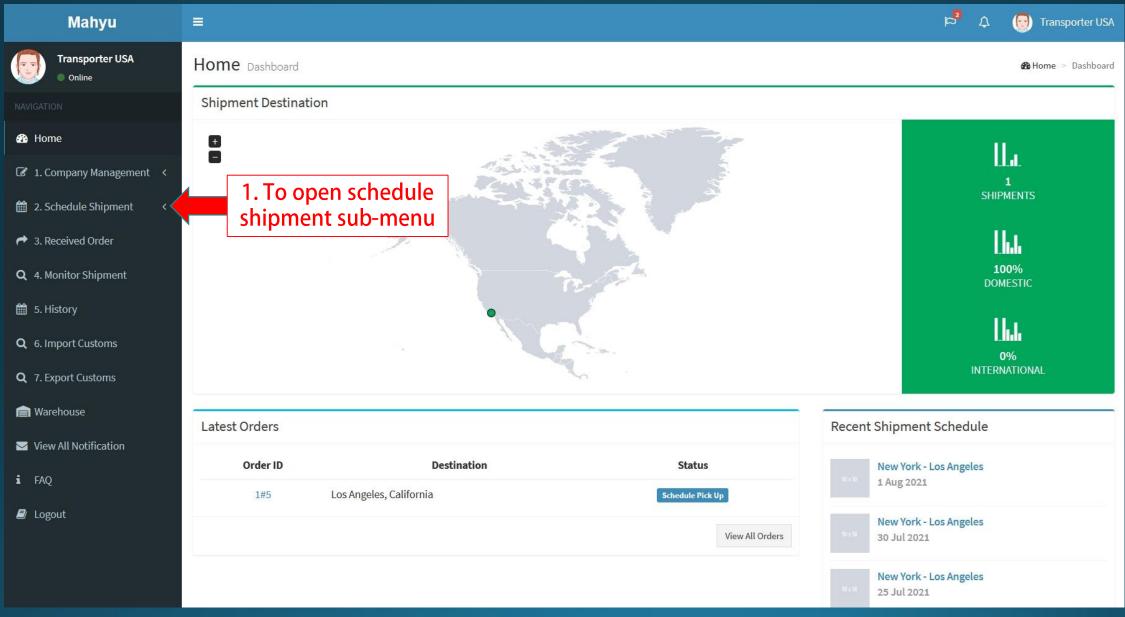

# Transporter Input Air-Land Schedule Shipment International

Copyright 2021 Mahyu LLC. All Rights Reserved

## Air Freight Schedule Shipment International (at Origin)

#### (Transporter) Main menu



#### (Transporter) Main menu



#### Air Freight Schedule Shipment International



#### Air Freight Schedule Shipment International



10. Click here to add Multiple Schedule (Optional)

#### (Transporter) To add Multiple Schedules



You can add multiple schedules up to 7 days in advance

## Land Transport Schedule Shipment International (Pickup shipment from Shipper to Airport at Origin)

#### (Transporter at Origin) Land Transport Schedule: pick up route to airport



### Land Transport Schedule Shipment International

(Pickup shipment from airport at destination to consignee)

### (Transporter at destination) Pick up schedule route from airport at destination to consignee



## (Transporter at destination) To pick up schedule route from airport at destination to consignee