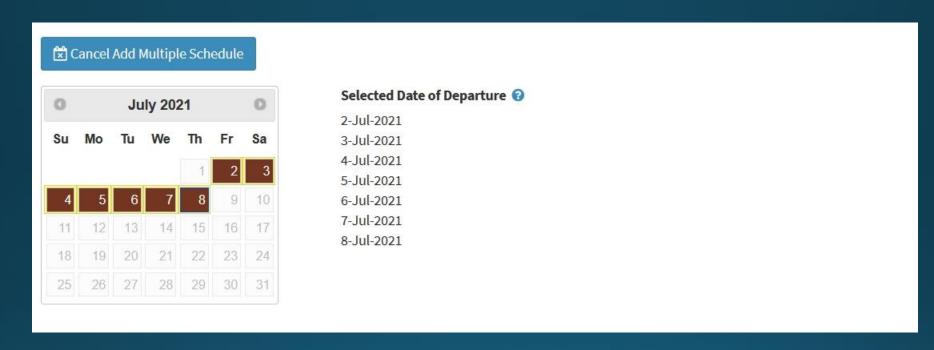

#### (Transporter) To add Multiple Schedules

You can add multiple schedules up to 7 days in advance