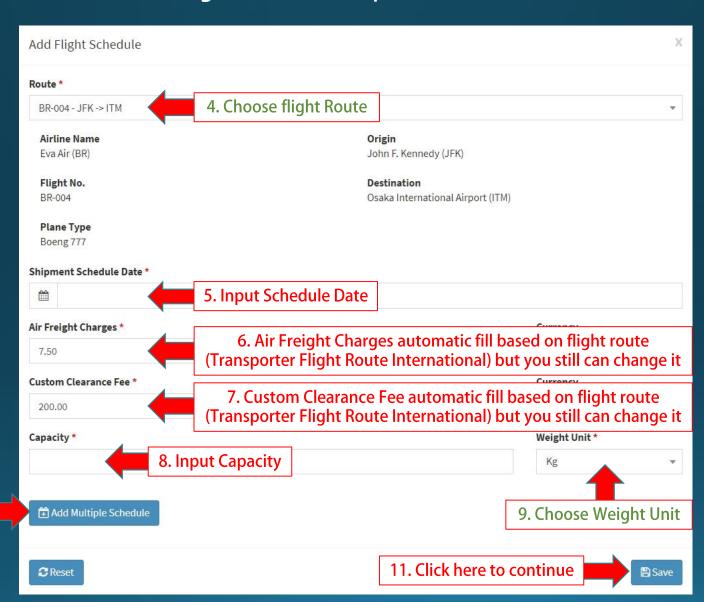

#### Air Freight Schedule Shipment International

10. Click here to add Multiple Schedule (Optional)

#### (Transporter) To add Multiple Schedules

You can add multiple schedules up to 7 days in advance