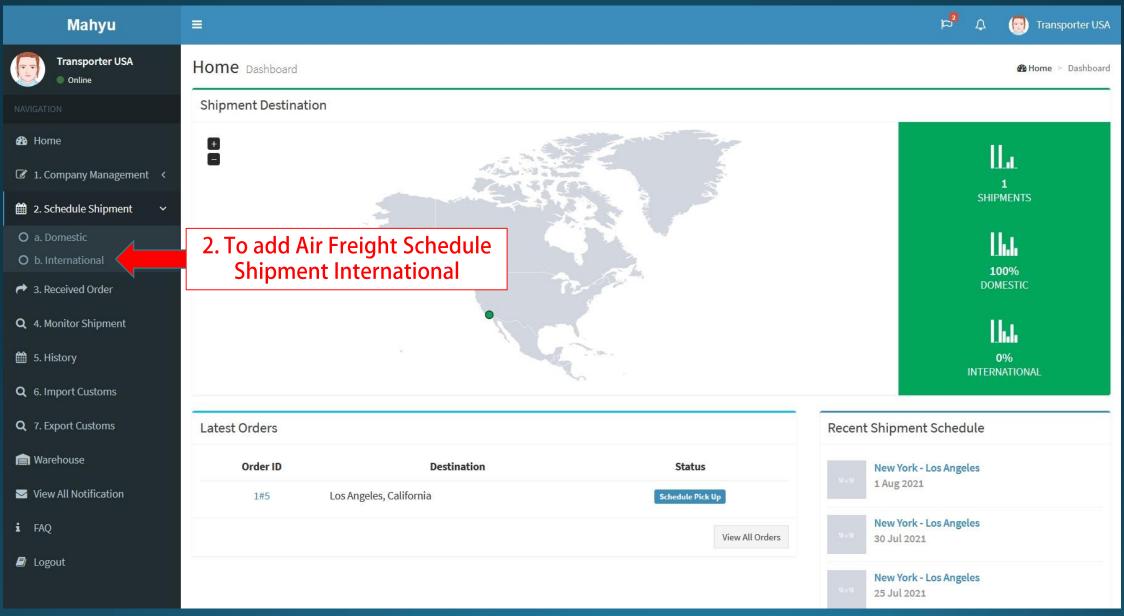

# Transporter Input Air-Land Schedule Shipment International

Copyright 2021 Mahyu LLC. All Rights Reserved

## Air Freight Schedule Shipment International (at Origin)

#### (Transporter) Main menu



#### (Transporter) Main menu



#### Air Freight Schedule Shipment International



#### Air Freight Schedule Shipment International



10. Click here to add Multiple Schedule (Optional)

#### (Transporter) To add Multiple Schedules



You can add multiple schedules up to 7 days in advance

## Land Transport Schedule Shipment International (Pickup shipment from Shipper to Airport at Origin)

#### (Transporter at Origin) Land Transport Schedule: pick up route to airport



### Land Transport Schedule Shipment International

(Pickup shipment from airport at destination to consignee)

### (Transporter at destination) Pick up schedule route from airport at destination to consignee



## (Transporter at destination) To pick up schedule route from airport at destination to consignee