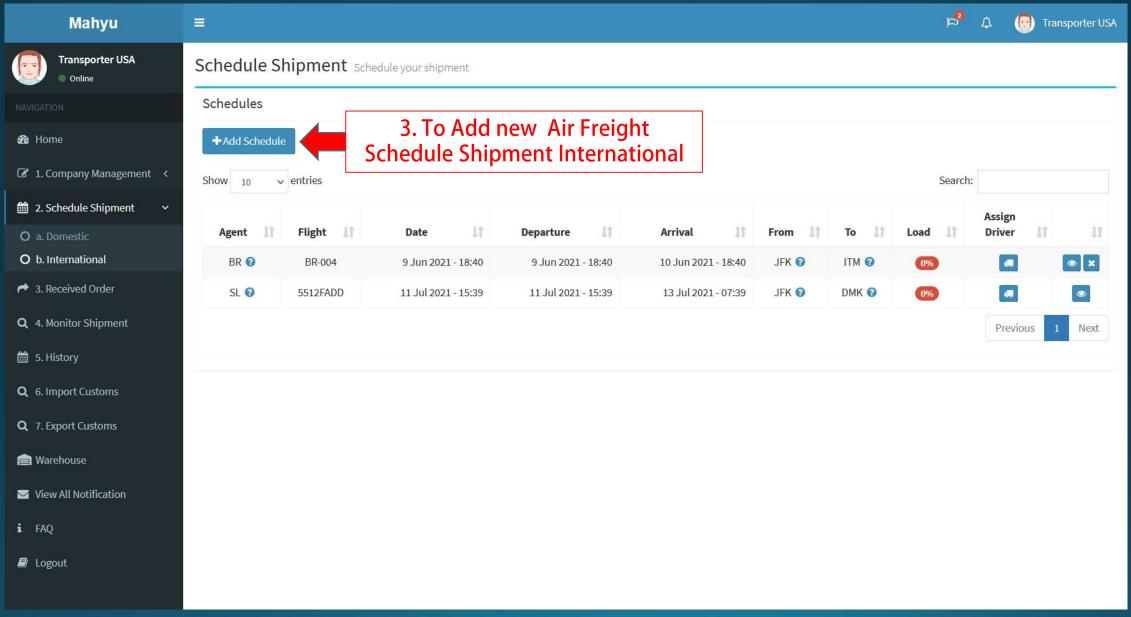

# Transporter Input Air-Land Schedule Shipment International

Copyright 2021 Mahyu LLC. All Rights Reserved

## Air Freight Schedule Shipment International (at Origin)

#### (Transporter) Main menu



#### (Transporter) Main menu



#### Air Freight Schedule Shipment International



#### Air Freight Schedule Shipment International



10. Click here to add Multiple Schedule (Optional)

#### (Transporter) To add Multiple Schedules



You can add multiple schedules up to 7 days in advance

## Land Transport Schedule Shipment International (Pickup shipment from Shipper to Airport at Origin)

#### (Transporter at Origin) Land Transport Schedule: pick up route to airport



### Land Transport Schedule Shipment International

(Pickup shipment from airport at destination to consignee)

### (Transporter at destination) Pick up schedule route from airport at destination to consignee



## (Transporter at destination) To pick up schedule route from airport at destination to consignee