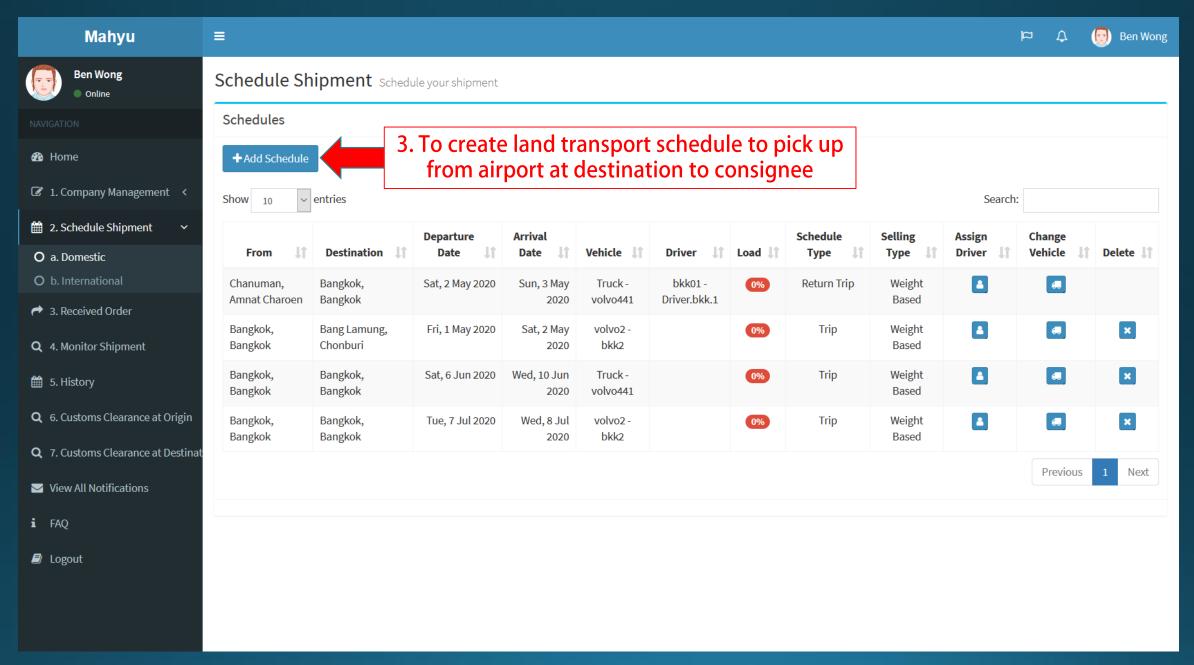

### Land Transport Schedule Shipment International

(Pickup shipment from airport at destination to consignee)

### (Transporter at destination) Pick up schedule route from airport at destination to consignee