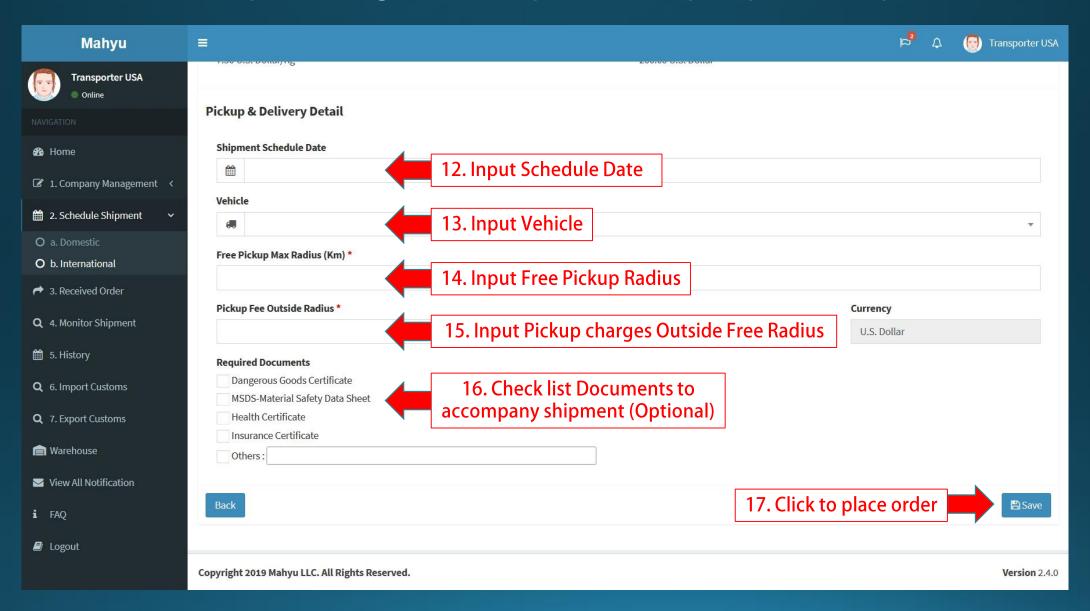

# Transporter Input Air-Land Schedule Shipment International

Copyright 2021 Mahyu LLC. All Rights Reserved

## Air Freight Schedule Shipment International (at Origin)

#### (Transporter) Main menu



#### (Transporter) Main menu



#### Air Freight Schedule Shipment International



#### Air Freight Schedule Shipment International



10. Click here to add Multiple Schedule (Optional)

#### (Transporter) To add Multiple Schedules



You can add multiple schedules up to 7 days in advance

## Land Transport Schedule Shipment International (Pickup shipment from Shipper to Airport at Origin)

#### (Transporter at Origin) Land Transport Schedule: pick up route to airport



### Land Transport Schedule Shipment International

(Pickup shipment from airport at destination to consignee)

### (Transporter at destination) Pick up schedule route from airport at destination to consignee



## (Transporter at destination) To pick up schedule route from airport at destination to consignee