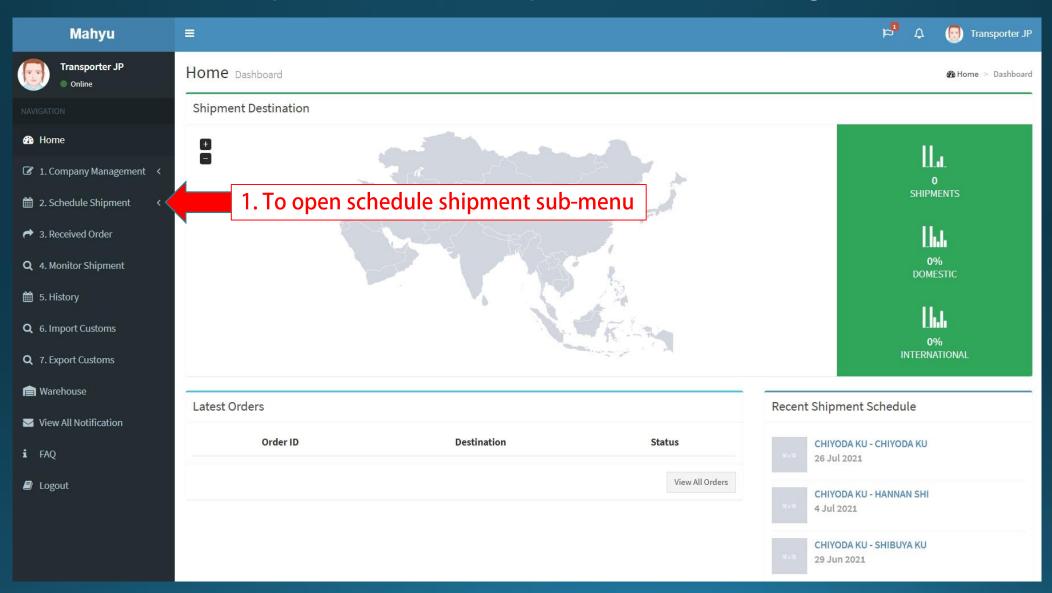

All Rights Reserved

## Air Freight Schedule Shipment International (at Origin)

#### (Transporter) Main menu



#### (Transporter) Main menu



#### Air Freight Schedule Shipment International



#### Air Freight Schedule Shipment International



10. Click here to add Multiple Schedule (Optional)

#### (Transporter) To add Multiple Schedules



You can add multiple schedules up to 7 days in advance

## Land Transport Schedule Shipment International (Pickup shipment from Shipper to Airport at Origin)

#### (Transporter at Origin) Land Transport Schedule: pick up route to airport



### Land Transport Schedule Shipment International

(Pickup shipment from airport at destination to consignee)

### (Transporter at destination) Pick up schedule route from airport at destination to consignee



## (Transporter at destination) To pick up schedule route from airport at destination to consignee