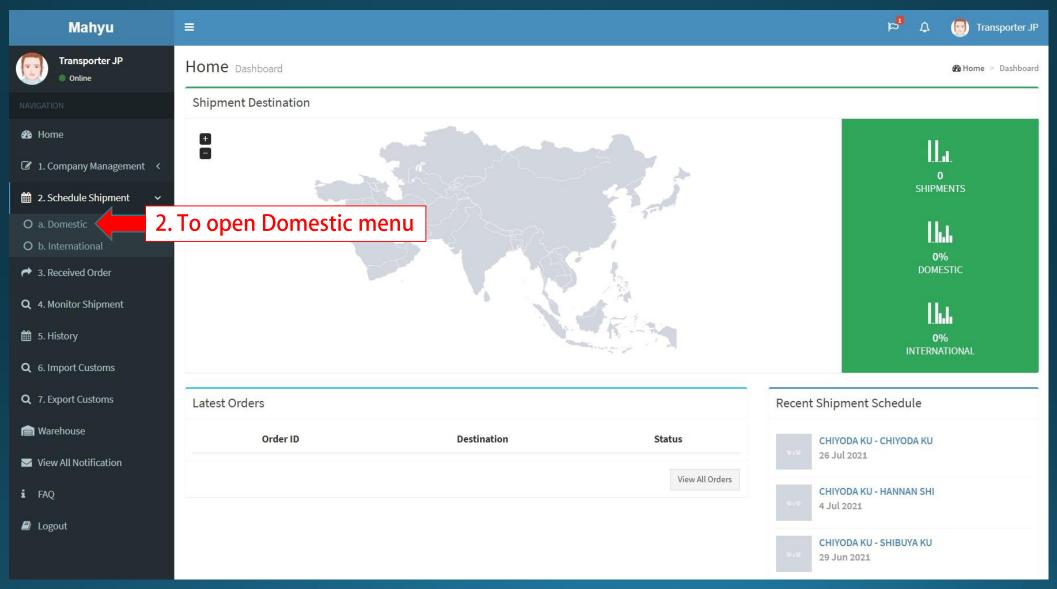

in menu



#### (Transporter) Main menu



#### Air Freight Schedule Shipment International



#### Air Freight Schedule Shipment International



10. Click here to add Multiple Schedule (Optional)

#### (Transporter) To add Multiple Schedules



You can add multiple schedules up to 7 days in advance

## Land Transport Schedule Shipment International (Pickup shipment from Shipper to Airport at Origin)

#### (Transporter at Origin) Land Transport Schedule: pick up route to airport



### Land Transport Schedule Shipment International

(Pickup shipment from airport at destination to consignee)

### (Transporter at destination) Pick up schedule route from airport at destination to consignee



## (Transporter at destination) To pick up schedule route from airport at destination to consignee