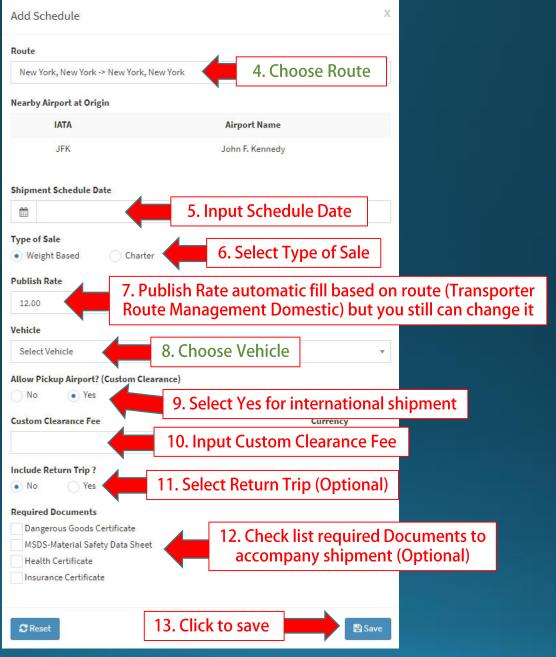

## (Transporter at destination) To pick up schedule route from airport at destination to consignee