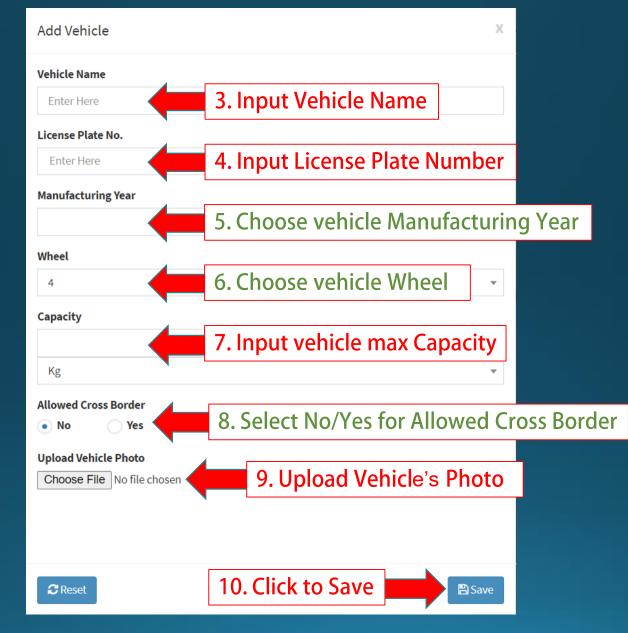

|                           |                   |                    |             |            |              |                    |
| ☑ View All Notification                                            |                           |                   |                    |             |            |              |                    |
| Logout                                                             |                           |                   |                    |             |            |              |                    |
|                                                                    |                           |                   |                    |             |            |              |                    |

#### (Transporter) Add New Vehicle