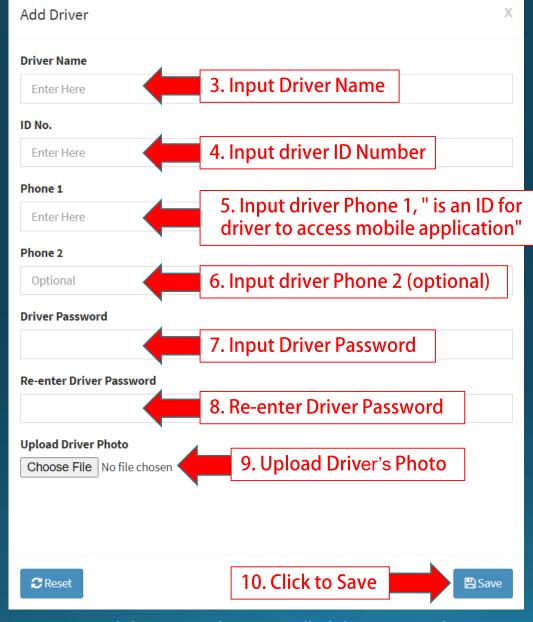

|                  |
| <b>Q</b> 7. Export Customs                                                 |                                      |                      |                 |         |                                              |                  |
| 💼 Warehouse                                                                |                                      |                      |                 |         |                                              |                  |
| ☑ View All Notification                                                    |                                      |                      |                 |         |                                              |                  |

#### (Transporter) Add new driver



## Vehicle Management - Add new Vehicle

### (Transporter) Main Menu

| Mahyu                                                                                                                                                                                                                                                                                                                 | =                                                                  |                 | 🏳 🏳 🕞 Transporter Test                      |
|----------------------------------------------------------------------------------------------------------------------------------------------------------------------------------------------------------------------------------------------------------------------------------------