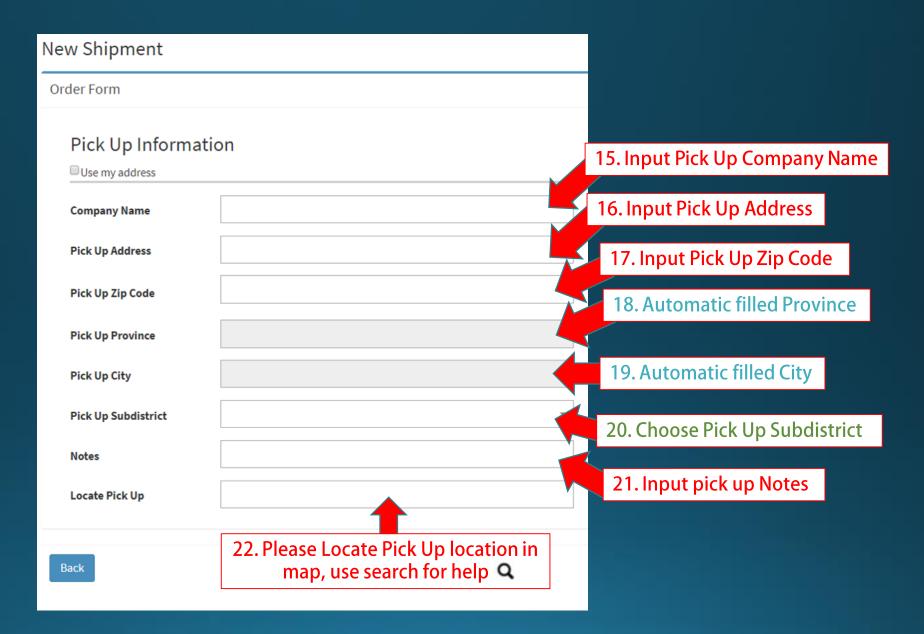

|               |          |
|                                       |                                        |           |             |        |                   |                             |                  |              |                        |               |          |
|                                       |                                        |           |             |        |                   |                             |                  |              |                        |               |          |
|                                       |                                        |           |             |        |                   |                             |                  |              |                        |               |          |





## (Shipper) to select preferred transporter

| Mahyu                                                            | =                                                                                                        |                           |                    |                      |                       |             |                              |                            |                        | ¢ <b>2</b> | 🧔 Shipper Test |
|------------------------------------------------------------------|----------------------------------------------------------------------------------------------------------|---------------------------|--------------------|----------------------|-----------------------|-------------|------------------------------|----------------------------|----