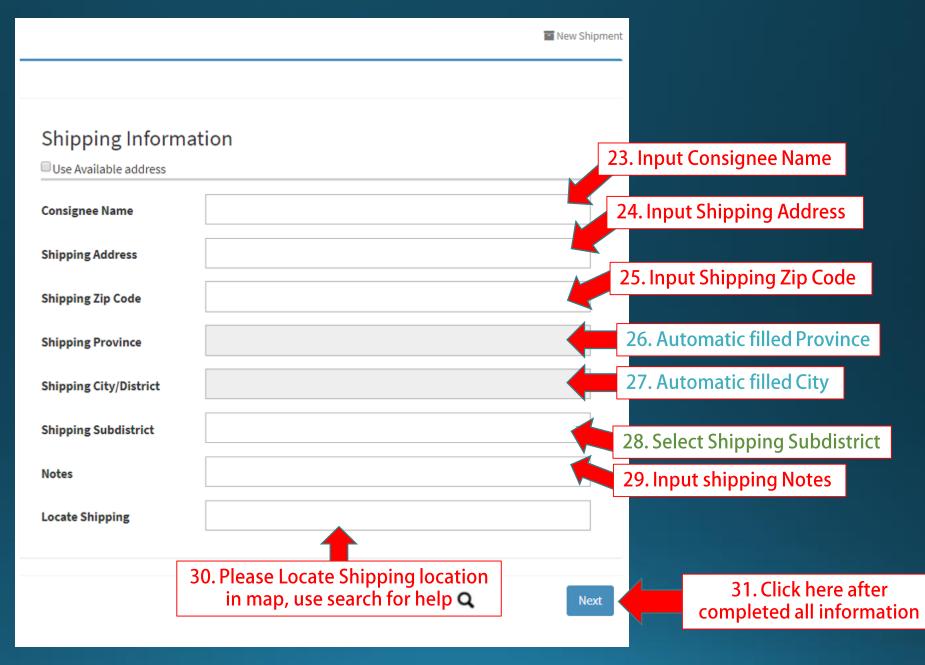

|               |          |
|                                       |                                        |           |             |        |                   |                             |                  |              |                        |               |          |
|                                       |                                        |           |             |        |                   |                             |                  |              |                        |               |          |
|                                       |                                        |           |             |        |                   |                             |                  |              |                        |               |          |





## (Shipper) to select preferred transporter

| Mahyu                                                            | =                                                                                                        |                           |                    |                      |                       |             |                              |                            |                        | ¢ <b>2</b> | 🧔 Shipper Test |
|------------------------------------------------------------------|----------------------------------------------------------------------------------------------------------|---------------------------|--------------------|----------------------|-----------------------|-------------|------------------------------|----------------------------|------