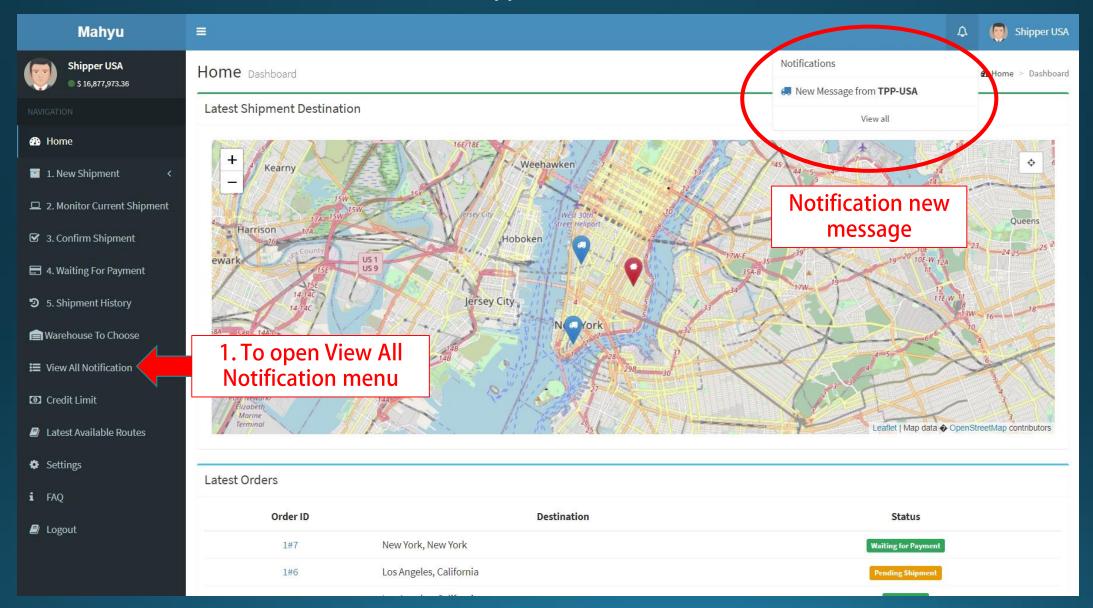

# Chatting System

## (Shipper) Chatting Notification

| Mahyu                                                                                                                    | =                                                                                                                                                                                                                                                                                                              | 🗘 🛛 👩 Shipper USA |
|--------------------------------------------------------------------------------------------------------------------------|----------------------------------------------------------------------------------------------------------------------------------------------------------------------------------------------------------------------------------------------------------------------------------------------------------------|-------------------|
| Shipper USA<br>• \$ 16,863,573.36                                                                                        | Notifications                                                                                                                                                                                                                                                                                                  |                   |
|                                                                                                                          | New Message from TPP-USA                                                                                                                                                                                                                                                                                       | ② 32 seconds ago  |
| <ul> <li>Home</li> <li>1. New Shipment &lt;</li> <li>2. Monitor Current Shipment</li> <li>3. Confirm Shipment</li> </ul> | Transaction No.       :       1#8         Pick Up Place       :       New York         Pick Up Date (temporary)       :       2021-08-01 00:00:00         Destination       :       New York         Arrival Date (temporary)       :       2021-08-03 00:00:00         View       •       2021-08-03 00:00:00 |                   |
| 4. Waiting For Payment                                                                                                   | New Available Schedule New York -> New York                                                                                                                                                                                                                                                                    |                   |
| 5. Shipment History                                                                                                      | New Available Schedule New York -> New York                                                                                                                                                                                                                                                                    |                   |
| i Warehouse To Choose                                                                                                    | New Message from TPP-JP 2                                                                                                                                                                                                                                                                                      | ② 33 minutes ago  |
| I View All Notification                                                                                                  |                                                                                                                                                                                                                                                                                                                |                   |
| 🖸 Credit Limit                                                                                                           | Transaction No.       :       1#INT#3         Pick Up Place       :       ADACHI KU                                                                                                                                                                                                                            |                   |
| Latest Available Routes                                                                                                  | Pick Up Date (temporary)         :         2021-07-25 00:00:00           Destination         :         OTA KU                                                                                                                                                                                                  |                   |
| Settings                                                                                                                 | Arrival Date (temporary)         :         2021-07-27 00:00:00           View         View                                                                                                                                                                                                                     |                   |
| i FAQ                                                                                                                    | Vew                                                                                                                                                                                                                                                                                                            |                   |
| ┛ Logout                                                                                                                 | Order No 1#7 have been delivered                                                                                                                                                                                                                                                                               | ∅3 days ago       |
|                                                                                                                          | Your shipment to Test Consignee 1 has been received by Qwe confirm the shipment status. The status will be confirmed automatically after 48 hours                                                                                                                                                              |                   |