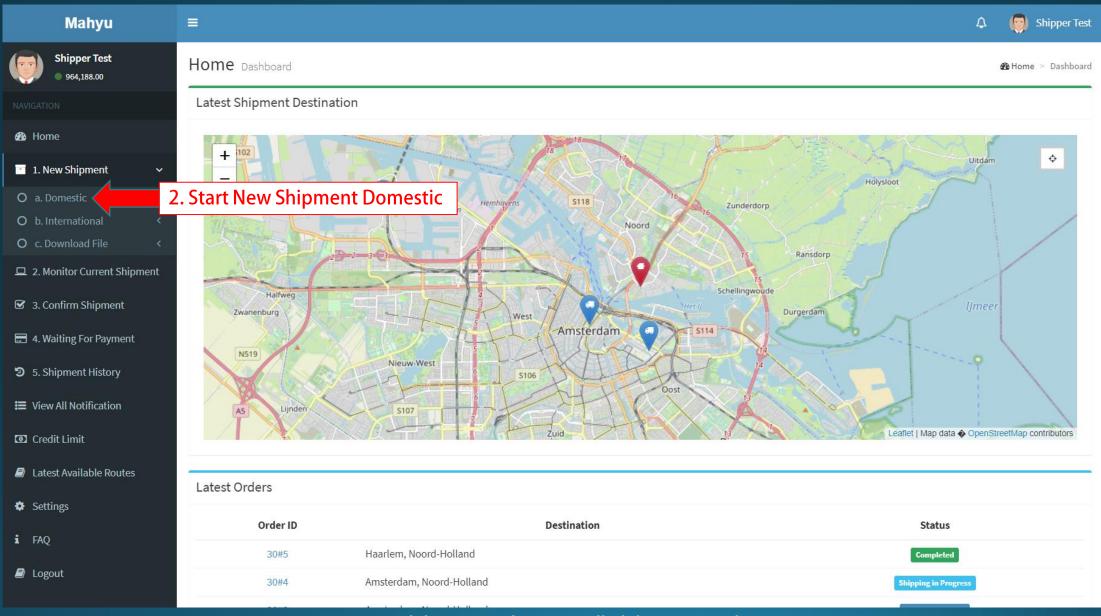

# Shipper Input New Shipment Domestic and Chat Feature

## **New Shipment Domestic**

| Mahyu                                                                         | =                                            |               |                                 |                                           |       | 🗘 🏼 🌀 Shipper Test |  |  |
|-------------------------------------------------------------------------------|----------------------------------------------|---------------|---------------------------------|-------------------------------------------|-------|--------------------|--|--|
| Shipper Test<br>964,188.00                                                    | New Shipment                                 |               |                                 |                                           |       |                    |  |  |
|                                                                               | Order Form                                   |               |                                 |                                           |       |                    |  |  |
| 鍲 Home                                                                        | Item Description                             |               |                                 | Quantity                                  | 40    |                    |  |  |
| 1. New Shipment 🗸 🗸                                                           | Categories                                   | General Goods | •                               | Total Weight                              | 0.00  | Kg                 |  |  |
| O a. Domestic<br>O b. International <                                         | Weight                                       |               | Kg 🔻                            | Total Weight by Volume                    | 0.00  | Кg                 |  |  |
| O c. Download File <<br>□ 2. Monitor Current Shipment                         | Dimension<br>Length Width<br>Cm <del>v</del> | 1             | (                               | !)                                        |       | U.S. Dollar 🔻      |  |  |
| <ul><li>3. Confirm Shipment</li><li>4. Waiting For Payment</li></ul>          | Add Item to Cart                             |               | War                             | ning                                      |       |                    |  |  |
| <ul><li>⑦ 5. Shipment History</li><li>Image: Image All Notification</li></ul> |                                              | Please make   | sure you have sufficie<br>shipi | ent Credit Line before placing a<br>ment. | a new | Next               |  |  |
| Credit Limit                                                                  |                                              |               |                                 | ок                                        | _     | INCAL              |  |  |
| Latest Available Routes                                                       |                                              |               |                                 | <b>F</b>                                  |       |                    |  |  |
| Settings                                                                      |                                              |               | 3 Click here                    | to continue                               |       |                    |  |  |
| i faq                                                                         |                                              |               | J. CIICK HEIE                   |                                           |       |                    |  |  |
| arrow Logout                                                                  |                                              |               |                                 |                                           |       |                    |  |  |

## (Shipper) New Shipment Domestic - Input new item - "Add item to cart" when finished