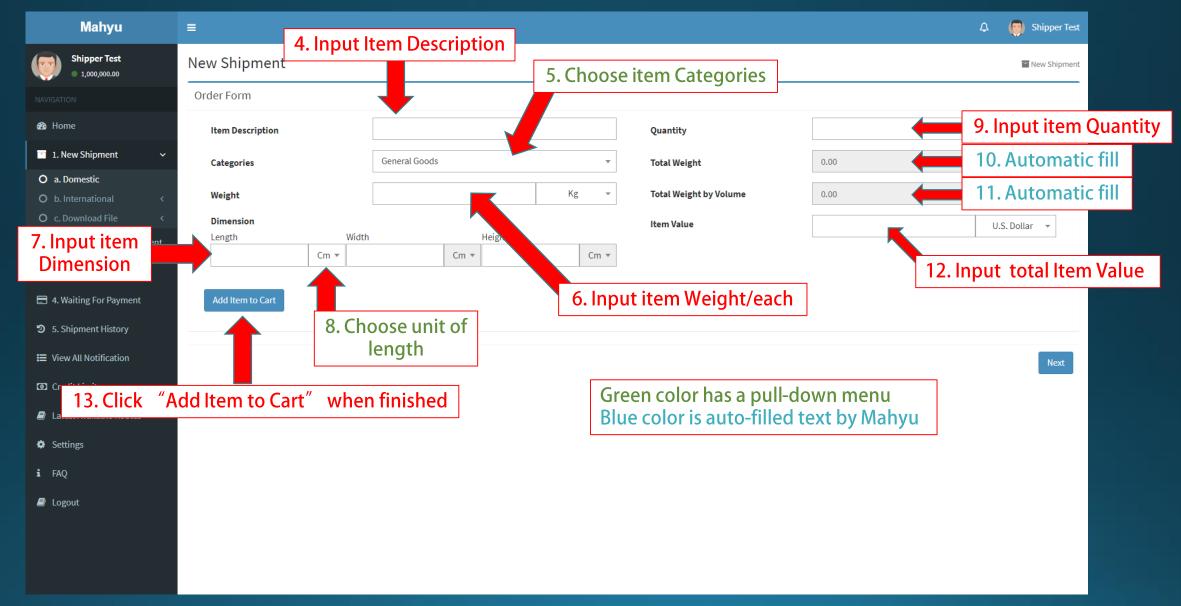

# Shipper Input New Shipment Domestic and Chat Feature

## (Shipper) New Shipment Domestic - Input new item - "Add item to cart" when finished

## View - New items added to cart

| Mahyu                                 | =                                      |           |             |        |                   |                             |                  |              | ۵                      | 🧑 Shipı       | per Test |
|---------------------------------------|----------------------------------------|-----------|-------------|--------|-------------------|-----------------------------|------------------|--------------|------------------------|---------------|----------|
| Shipper Test<br>• 1,000,000.00        | New Shipment                           |           |             |        |                   |                             |                  |              |                        |               |          |
|                                       | Order Form                             |           |             |        |                   |                             |                  |              |                        |               |          |
| 🚯 Home                                | Item Description                       |           |             |        |                   | Quant                       | ty               |              |                        |               |          |
| 📑 1. New Shipment 🗸 🗸                 | Categories                             | Ger       | neral Goods |        |                   | <ul> <li>Total V</li> </ul> | leight           | 0.00         |                        | Kg            |          |
| O a. Domestic<br>O b. International < | Weight                                 |           |             |        | Kg                | ▼ Total V                   | leight by Volume | 0.00         |                        | Kg            |          |
| O c. Download File <                  | Dimension                              |           |             |        | 1                 | Item V                      | alue             |              |                        | U.S. Dollar 🔻 |          |
| 😐 2. Monitor Current Shipment         | Length                                 | Width     |             | leight |                   |                             |                  |              |                        |               |          |
| 🗹 3. Confirm Shipment                 | C                                      | m 🔻       | Cm 💌        |        | Cm                | •                           |                  |              |                        |               |          |
| 4. Waiting For Payment                | Add Item to Cart                       |           |             |        |                   |                             |                  |              |                        |               |          |
| 5. Shipment History                   |                                        |           |             |        |                   |                             |                  |              |                        |               |          |
| 🗮 View All Notification               | List of Items                          |           |             |        |                   | .1                          |                  |              |                        |               |          |
| 🖸 Credit Limit                        | # Item Description                     | Catego    | ories Weigh | : 0    | Dimension         | Quantity                    | Value            | Total Weight | Total Weight by Volume | Delete        |          |
|                                       | 1 Item                                 | 1 General | Goods 12    | ۲g ۲   | 44 x 23 x 11 (Cm) | 30                          | 120.00 USD       | ** 360 Kg    | 66.79                  | Kg 💼          |          |
| Latest Available Routes               |                                        |           | ÷           |        |                   |                             |                  | 141          |                        |               |          |
| 🌣 Settings                            |                                        |           |             |        |                   |                             |                  |              |                        |               | _        |
| i faq                                 | Veu con add multiple items to continue |           |             |        |                   |                             |                  |              |                        |               |          |
| 🗐 Logout                              | You can add multiple items to cart     |           |             |        |                   |                             |                  |              |                        |               |          |
|                                       |                                        |           |             |        |                   |                             |                  |              |                        |               |          |
|                                       |                                        |           |             |        |                   |                             |                  |              |                        |               |          |
|                                       |                                        |           |             |        |                   |                             |                  |              |                        |               |          |

## (Shipper) to select preferred transporter

| Mahyu                                                            | =                                                                                                        |                           |                    |                      |                       |             |                              |                            |                        | ¢ <b>2</b> | 🧔 Shipper Test |
|------------------------------------------------------------------|----------------------------------------------------------------------------------------------------------|---------------------------|--------------------|----------------------|-----------------------|-------------|------------------------------|----------------------------|------------------------|------------|----------------|
| Shipper Test<br>997,600.00                                       | New Shipment                                                                                             |                           |                    |                      |                       |             |                              |                            |                        |            | New Shipment   |
|                                                                  | Order Form                                                                                               |                           |                    |                      |                       |             |                              |                            |                        |            |                |
| 🔁 Home                                                           | Select Transporter Co                                                                                    | mpany                     |                    |                      |                       |             |                              |                            |                        |            | ♥ View Map     |
| 🔹 1. New Shipment 🗸 🗸                                            | Show 10 v ent                                                                                            | ries                      |                    |                      |                       |             |                              |                            | Search:                |            |                |
| O a. Domestic<br>O b. International <<br>O c. Download File <    | Transporter<br>Company 🎝                                                                                 | Transporter<br>Location ↓ | Schedule<br>Type 🗍 | Price<br>Calculation | Pick<br>Up<br>City 11 | Destination | Pick<br>Up<br>Date ↓†        | Arrival<br>Date 🗍          | Transportation<br>Cost | n<br>Lt    | Select 1       |
| □ 2. Monitor Current Shipment                                    | TPP-USA                                                                                                  | 2.25 Km                   | Trip               | Weight Based         | 32. Cli               | ck to Sele  | ect the                      | e transp                   | oorter                 |            | Select         |
| ☑ 3. Confirm Shipment                                            |                                                                                                          |                           |                    | L                    |                       |             | 2021                         |                            |                        |            |                |
| 4. Waiting For Payment                                           | TPP-USA                                                                                                  | 2.25 Km                   | Trip               | Weight Based         | New York              | Los Angeles | Friday, 30<br>July, 2021     | Saturday, 31<br>July, 2021 | 720.00 U.S.            | Dollar     | Select         |
| <ul> <li>5. Shipment History</li> </ul>                          | TPP-USA                                                                                                  | 2.25 Km                   | Trip               | Weight Based         | New York              | Los Angeles | Sunday, 1<br>August,<br>2021 | Tuesday, 3<br>August, 2021 | 1,080.00 U.S.          | Dollar     | Select         |
| <ul><li>Ⅲ View All Notification</li><li>☑ Credit Limit</li></ul> | Showing 1 to 3 of 3 ent                                                                                  | ries                      |                    |                      |                       |             |                              |                            | Р                      | revious    | 1 Next         |
| Latest Available Routes                                          |                                                                                                          |                           |                    |                      |                       |             |                              |                            |                        |            |                |
| 🌣 Settings                                                       | Back                                                                                                     | If chipm                  | ont has            | no avail             | ablo re               |             | llbor                        | alacad                     | in                     |            | Save & Exit    |
| <b>i</b> FAQ                                                     | Back If shipment has no available route, it will be placed in pending status (refer to pending shipment) |                           |                    |                      |                       |             |                              |                            |                        |            |                |
| 🗐 Logout                                                         |                                                                                                          |                           |                    |                      |                       |             |                              |                            |                        |            |                |

## (Shipper) Order summary

| New Shipment                                               | New Shipment       |
|------------------------------------------------------------|--------------------|
| Order Form                                                 |                    |
| Order Summary                                              |                    |
| Transporter Name<br>TPP-USA                                |                    |
| Pick Up City<br>New York                                   |                    |
| Destination<br>Los Angeles                                 |                    |
| Pick Up Date<br>Sunday, 25 July, 2021                      |                    |
| Arrival Date<br>Tuesday, 27 July, 2021                     |                    |
| Total Weight<br>360.00 Kg                                  |                    |
| Total Weight by Volume<br>66.80 Kg (0.27 Cm <sup>3</sup> ) |                    |
| Price Calculation<br>Weight Based                          |                    |
| Price<br>720.00 U.S. Dollar                                |                    |
| Back                                                       | 33. To Place Order |

# Chatting System

## (Shipper) Chatting Notification

| Mahyu                                                                                                                    | =                                                                                                                                                                                                                                                                                                              | 🗘 🛛 👩 Shipper USA |
|--------------------------------------------------------------------------------------------------------------------------|----------------------------------------------------------------------------------------------------------------------------------------------------------------------------------------------------------------------------------------------------------------------------------------------------------------|-------------------|
| Shipper USA<br>• \$ 16,863,573.36                                                                                        | Notifications                                                                                                                                                                                                                                                                                                  |                   |
|                                                                                                                          | New Message from TPP-USA                                                                                                                                                                                                                                                                                       | ② 32 seconds ago  |
| <ul> <li>Home</li> <li>1. New Shipment &lt;</li> <li>2. Monitor Current Shipment</li> <li>3. Confirm Shipment</li> </ul> | Transaction No.       :       1#8         Pick Up Place       :       New York         Pick Up Date (temporary)       :       2021-08-01 00:00:00         Destination       :       New York         Arrival Date (temporary)       :       2021-08-03 00:00:00         View       •       2021-08-03 00:00:00 |                   |
| 4. Waiting For Payment                                                                                                   | New Available Schedule New York -> New York                                                                                                                                                                                                                                                                    |                   |
| 5. Shipment History                                                                                                      | New Available Schedule New York -> New York                                                                                                                                                                                                                                                                    |                   |
| i Warehouse To Choose                                                                                                    | New Message from TPP-JP 2                                                                                                                                                                                                                                                                                      | ② 33 minutes ago  |
| I View All Notification                                                                                                  |                                                                                                                                                                                                                                                                                                                |                   |
| 🖸 Credit Limit                                                                                                           | Transaction No.       :       1#INT#3         Pick Up Place       :       ADACHI KU                                                                                                                                                                                                                            |                   |
| Latest Available Routes                                                                                                  | Pick Up Date (temporary)         :         2021-07-25 00:00:00           Destination         :         OTA KU                                                                                                                                                                                                  |                   |
| Settings                                                                                                                 | Arrival Date (temporary)         :         2021-07-27 00:00:00           View         View                                                                                                                                                                                                                     |                   |
| i FAQ                                                                                                                    | Vew                                                                                                                                                                                                                                                                                                            |                   |
| ┛ Logout                                                                                                                 | Order No 1#7 have been delivered                                                                                                                                                                                                                                                                               | ∅3 days ago       |
|                                                                                                                          | Your shipment to Test Consignee 1 has been received by Qwe confirm the shipment status. The status will be confirmed automatically after 48 hours                                                                                                                                                              |                   |

## (Shipper) Chatting with Transporter

| Mahyu                                                                                                                    | ≡                                                                                                                                  |                         | 🗘 🏼 🌍 Shipper USA                   |
|--------------------------------------------------------------------------------------------------------------------------|------------------------------------------------------------------------------------------------------------------------------------|-------------------------|-------------------------------------|
| Shipper USA<br>• \$ 16,863,573.36                                                                                        | Discussions                                                                                                                        |                         | ₩ Home > Notification > Discussions |
|                                                                                                                          | CHATTING HEADER                                                                                                                    |                         |                                     |
| <ul> <li>Home</li> <li>1. New Shipment &lt;</li> <li>2. Monitor Current Shipment</li> <li>3. Confirm Shipment</li> </ul> | SHP-USA: New MessagePick Up Place: New YorkPick Up Date: 2021-08-01 00:00:00Destination: New YorkArrival Date: 2021-08-03 00:00:00 |                         |                                     |
| 4. Waiting For Payment                                                                                                   | TPP-USA<br>Hey i want to ask something?                                                                                            |                         | 16 Jul 16:29                        |
| <ul> <li>5. Shipment History</li> <li>Warehouse To Choose</li> </ul>                                                     | 16 Jul 16:31<br>Yes what do you need?                                                                                              |                         | SHP-USA                             |
| ₩ View All Notification                                                                                                  |                                                                                                                                    |                         |                                     |
| Credit Limit                                                                                                             |                                                                                                                                    |                         |                                     |
| Latest Available Routes                                                                                                  | Г                                                                                                                                  | Conversation is secured |                                     |
| Settings                                                                                                                 |                                                                                                                                    | and confidential        |                                     |
| i faq                                                                                                                    | L                                                                                                                                  |                         |                                     |
| Logout                                                                                                                   |                                                                                                                                    |                         |                                     |