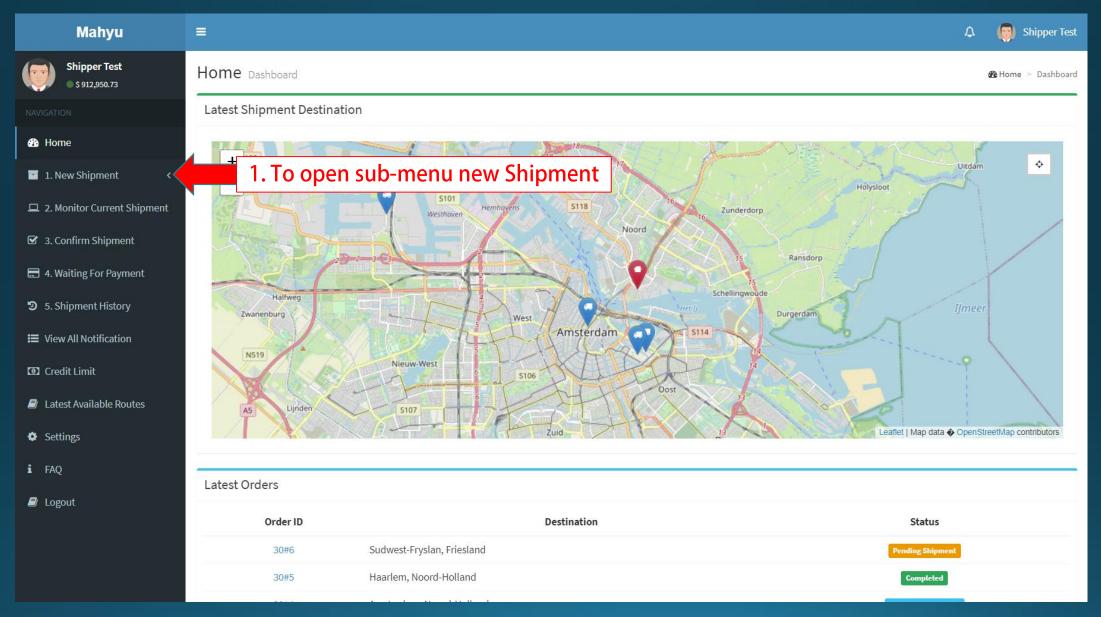

# Shipper Input New Shipment Domestic and Chat Feature

## **New Shipment Domestic**

| Mahyu                                                                         | =                                            |               |                                 |                                           |       | 🗘 🏼 🌀 Shipper Test |  |  |
|-------------------------------------------------------------------------------|----------------------------------------------|---------------|---------------------------------|-------------------------------------------|-------|--------------------|--|--|
| Shipper Test<br>964,188.00                                                    | New Shipment                                 |               |                                 |                                           |       |                    |  |  |
|                                                                               | Order Form                                   |               |                                 |                                           |       |                    |  |  |
| 鍲 Home                                                                        | Item Description                             |               |                                 | Quantity                                  | 40    |                    |  |  |
| 1. New Shipment 🗸 🗸                                                           | Categories                                   | General Goods | •                               | Total Weight                              | 0.00  | Kg                 |  |  |
| O a. Domestic<br>O b. International <                                         | Weight                                       |               | Kg 🔻                            | Total Weight by Volume                    | 0.00  | Кg                 |  |  |
| O c. Download File <<br>□ 2. Monitor Current Shipment                         | Dimension<br>Length Width<br>Cm <del>v</del> | 1             | (                               | !)                                        |       | U.S. Dollar 🔻      |  |  |
| <ul><li>3. Confirm Shipment</li><li>4. Waiting For Payment</li></ul>          | Add Item to Cart                             |               | War                             | ning                                      |       |                    |  |  |
| <ul><li>⑦ 5. Shipment History</li><li>Image: Image All Notification</li></ul> |                                              | Please make   | sure you have sufficie<br>shipi | ent Credit Line before placing a<br>ment. | a new | Next               |  |  |
| Credit Limit                                                                  |                                              |               |                                 | ок                                        | _     | INCAL              |  |  |
| Latest Available Routes                                                       |                                              |               |                                 | <b>F</b>                                  |       |                    |  |  |
| Settings                                                                      |                                              |               | 3 Click here                    | to continue                               |       |                    |  |  |
| i faq                                                                         |                                              |               | J. CIICK HEIE                   |                                           |       |                    |  |  |
| arrow Logout                                                                  |                                              |               |                                 |                                           |       |                    |  |  |

## (Shipper) New Shipment Domestic - Input new item - "Add item to cart" when finished