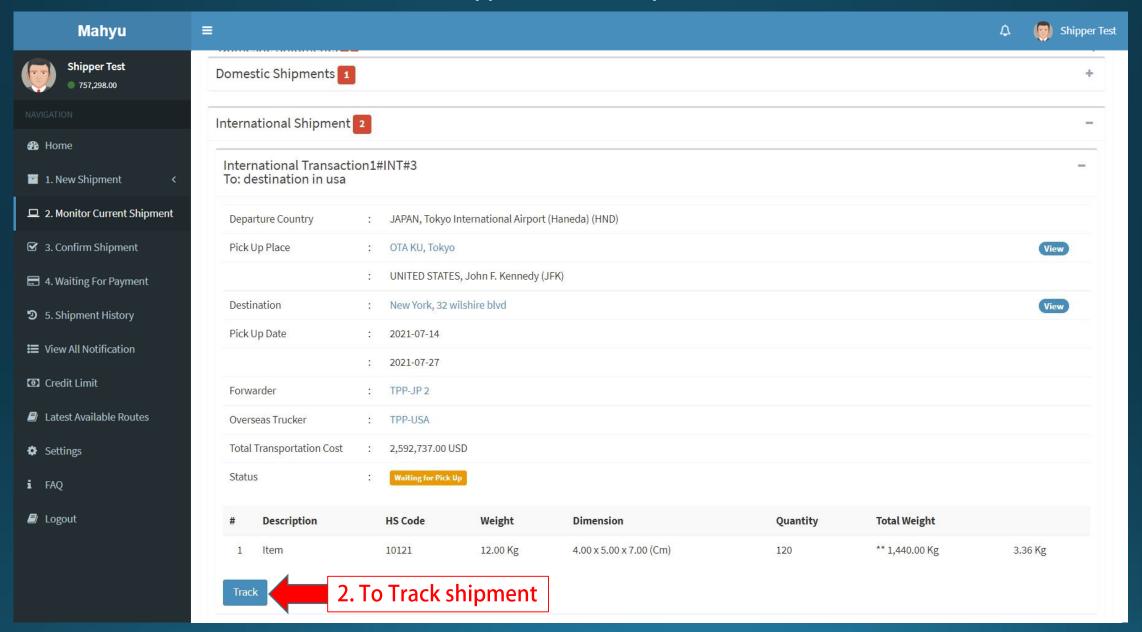

$ 0.00       |
| Custom Clearance at Origin      | \$ 15,100.00  |
| Charges at Destination          | Amount        |
| Delivery Charges                | \$ 2.00       |
| Custom Clearance at Destination | \$ 0.00       |
| Total                           | \$ 157,902.00 |

| Description | Category                  | Weight      | Dimension                  | Qty | Total<br>Weight | Total Weight By<br>Vol. |
|-------------|---------------------------|-------------|----------------------------|-----|-----------------|-------------------------|
| Item 1      | Pure-bred breeding horses | 12.00<br>Kg | 4.00 x 4.00 x 4.00<br>(Cm) | 100 | 1,200.00<br>Kg  | 1.28 Kg                 |

# Monitor Current Shipment (Shipment in Progress)

#### (Shipper) Main menu



#### (Shipper) Monitor shipment



#### (Shipper) Tracking shipment information



#### (Shipper) View transporter ID at Origin



#### (Shipper) View transporter ID at Destination



## **Notification - Rejected Order**

#### (Shipper) Main menu



#### (Shipper) Rejected international shipment