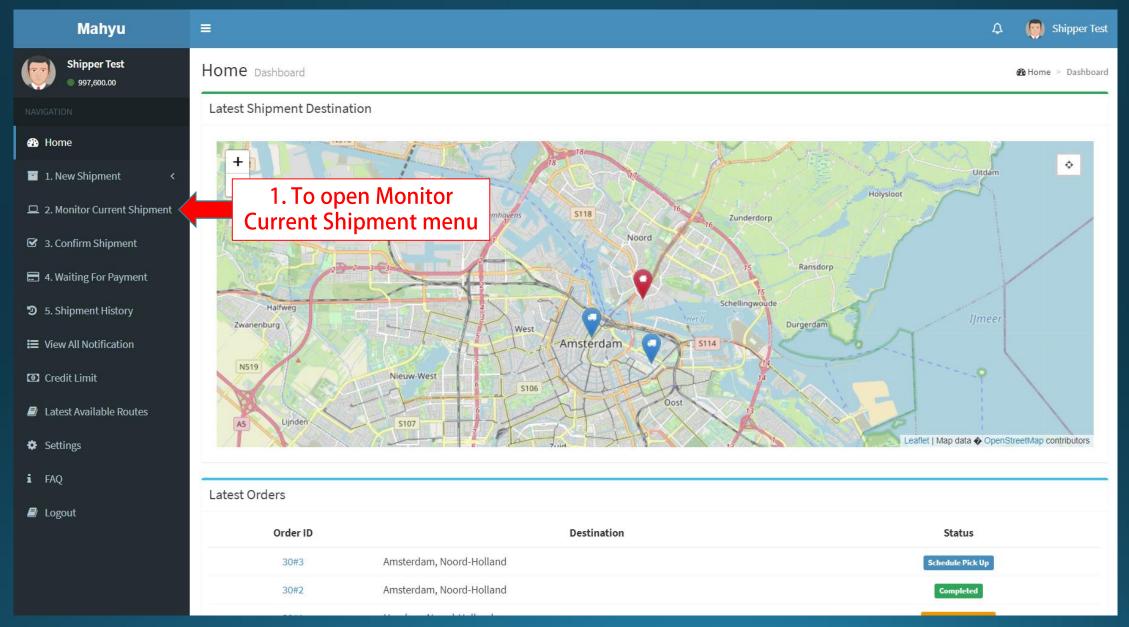

# Monitor Current Shipment (Shipment in Progress)

#### (Shipper) Main menu

#### (Shipper) Monitor shipment