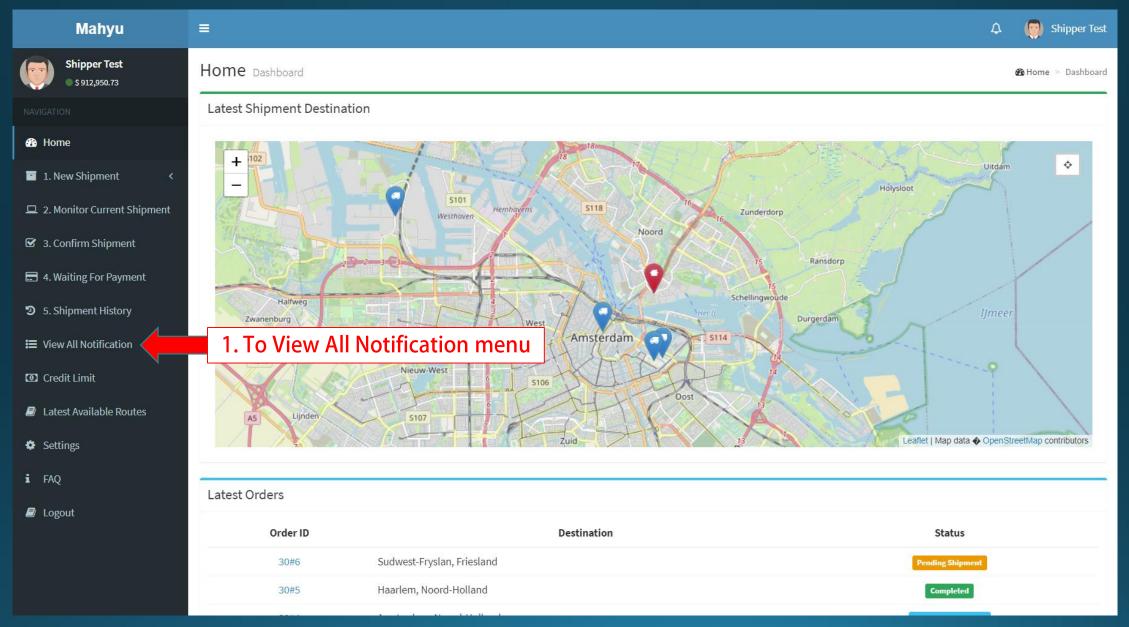

|
| Total                           | \$ 157,902.00 |

| Description | Category                  | Weight      | Dimension                  | Qty | Total<br>Weight | Total Weight By<br>Vol. |
|-------------|---------------------------|-------------|----------------------------|-----|-----------------|-------------------------|
| Item 1      | Pure-bred breeding horses | 12.00<br>Kg | 4.00 x 4.00 x 4.00<br>(Cm) | 100 | 1,200.00<br>Kg  | 1.28 Kg                 |

# Monitor Current Shipment (Shipment in Progress)

#### (Shipper) Main menu



#### (Shipper) Monitor shipment



#### (Shipper) Tracking shipment information



#### (Shipper) View transporter ID at Origin



#### (Shipper) View transporter ID at Destination



## **Notification - Rejected Order**

#### (Shipper) Main menu



#### (Shipper) Rejected international shipment