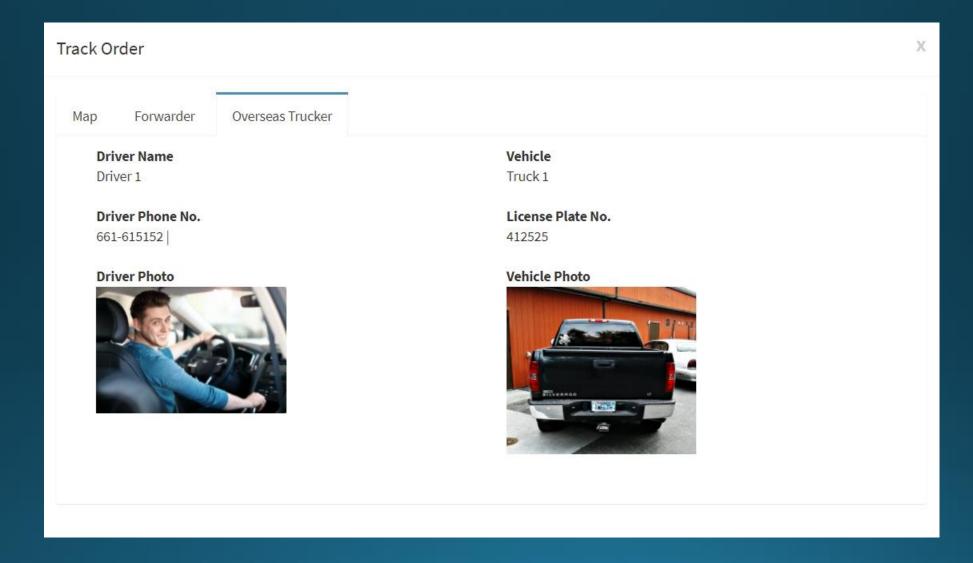

| \$ 2.00       |
| Custom Clearance at Destination | \$ 0.00       |
| Total                           | \$ 157,902.00 |

| Description | Category                  | Weight      | Dimension                  | Qty | Total<br>Weight | Total Weight By<br>Vol. |
|-------------|---------------------------|-------------|----------------------------|-----|-----------------|-------------------------|
| Item 1      | Pure-bred breeding horses | 12.00<br>Kg | 4.00 x 4.00 x 4.00<br>(Cm) | 100 | 1,200.00<br>Kg  | 1.28 Kg                 |

# Monitor Current Shipment (Shipment in Progress)

#### (Shipper) Main menu



#### (Shipper) Monitor shipment



#### (Shipper) Tracking shipment information



#### (Shipper) View transporter ID at Origin



#### (Shipper) View transporter ID at Destination



## **Notification - Rejected Order**

#### (Shipper) Main menu



#### (Shipper) Rejected international shipment