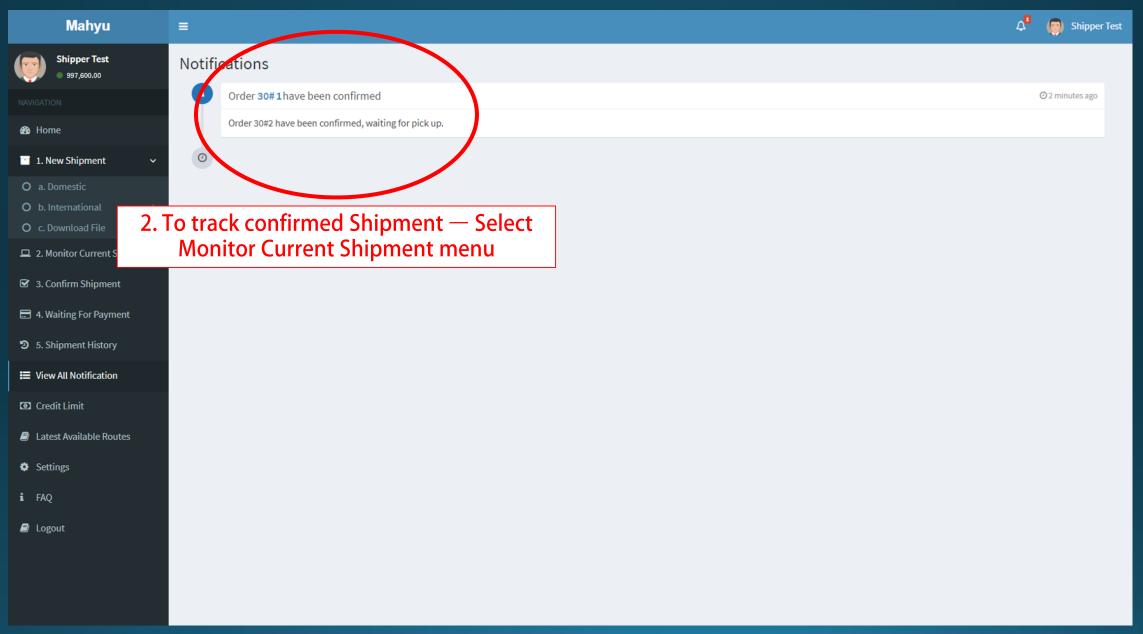

## Shipper Confirm - Reject Order and Track Confirmed Order International

### **Notification - Confirmed Order**

#### (Shipper) Main menu



#### (Shipper) Confirmed international shipment



3. Proforma invoice is sent automatically by Mahyu when shipment is accepted by transporter



Proforma Invoice No.: #000074

Order Date: 8 June. 2020

#### IS CONNECTING YOU

Mahyu LLC. SHP-Test 30 N. Gould St, STE 135B, Meeuwenlaan, Centrum, Amsterdam, North Holland, Belanda, 1021JA,

Sheridan, WY 82801, Amsterdam, Amsterdam, Noord-Holland 1021, Netherlands

> Phone: 5151624124 Email: shippertest@mahyu.com

Email: info@mahyu.com

USA

Order No : 30#3

135B, Meeuwenlaan, Centrum, Amsterdam, North Holland, Belanda,

Pick Up Address : 1021JA, Belanda

Amsterdam, Amsterdam, Noord-Holland, Netherlands

Airport Origin : 52352AAD - Airport Schiphol

Airport Destination : DMK - Don Muang

Chan Saphan 3, Sathon District, Bangkok, 10120, Thailand Consignee Address

Bang Kho Laem, Bangkok, Bangko