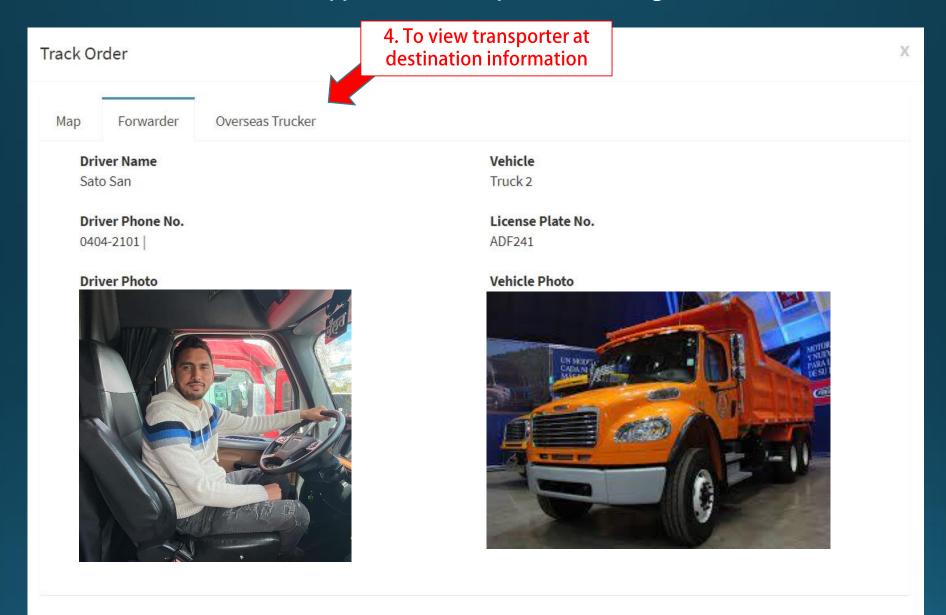

| Amount        |
| Delivery Charges                | \$ 2.00       |
| Custom Clearance at Destination | \$ 0.00       |
| Total                           | \$ 157,902.00 |

| Description | Category                  | Weight      | Dimension                  | Qty | Total<br>Weight | Total Weight By<br>Vol. |
|-------------|---------------------------|-------------|----------------------------|-----|-----------------|-------------------------|
| Item 1      | Pure-bred breeding horses | 12.00<br>Kg | 4.00 x 4.00 x 4.00<br>(Cm) | 100 | 1,200.00<br>Kg  | 1.28 Kg                 |

# Monitor Current Shipment (Shipment in Progress)

#### (Shipper) Main menu



#### (Shipper) Monitor shipment



#### (Shipper) Tracking shipment information



#### (Shipper) View transporter ID at Origin



#### (Shipper) View transporter ID at Destination



## **Notification - Rejected Order**

#### (Shipper) Main menu



#### (Shipper) Rejected international shipment