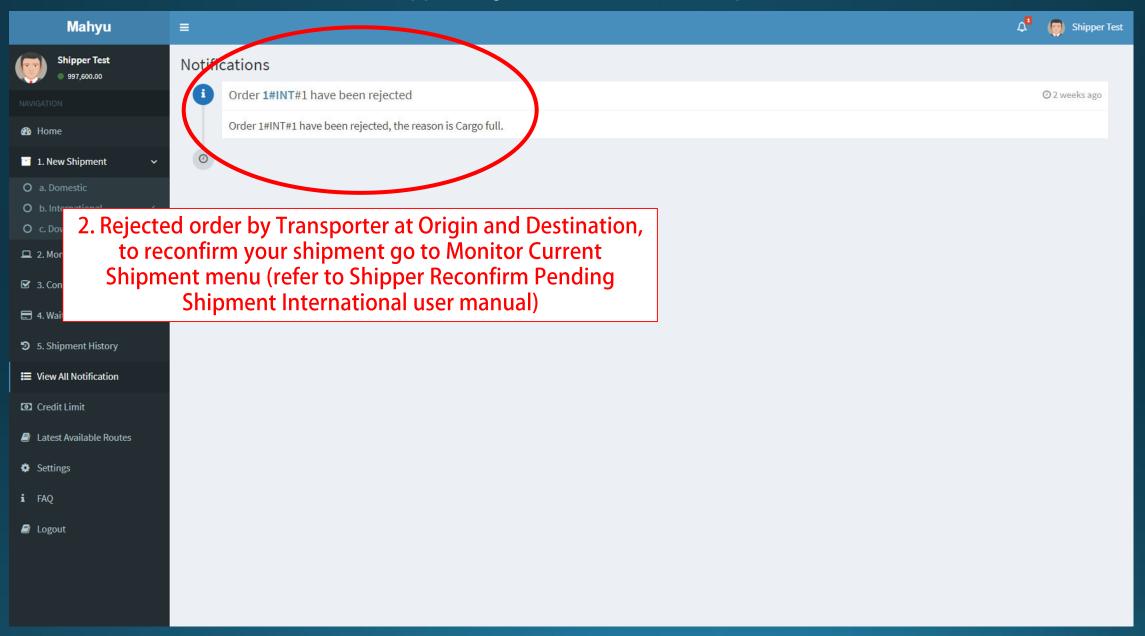

## **Notification - Rejected Order**

#### (Shipper) Rejected international shipment