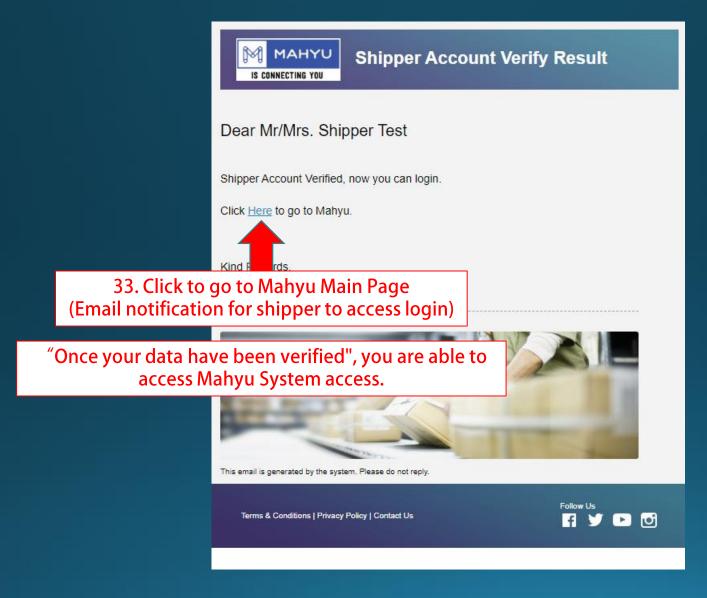

concern incase you still have difficulty to register: info@mahyu.com

Kind Regards,

Mahyu LLC



This email is generated by the system. Please do not reply.

11. Click here to access your account, you will be sent to Mahyu Login User Page (Verify your account through email)

Please check your Spam - bin if email not received



#### Enter your email and password to login



### Register as Shipper "Personal/Ecommerce"

Shipper-Consumer "Business to Consumer, B2C"



#### (Shipper-Consumer) Background Procedures





25. Input Taxpayer Identification Number (Optional)

27. Input how much credit limit you need (Optional)

29. Indicate your logistics expenses the last 6 months.. (Optional)

#### (Shipper-Consumer) Background Procedures



#### (Shipper) Check email for verify notification