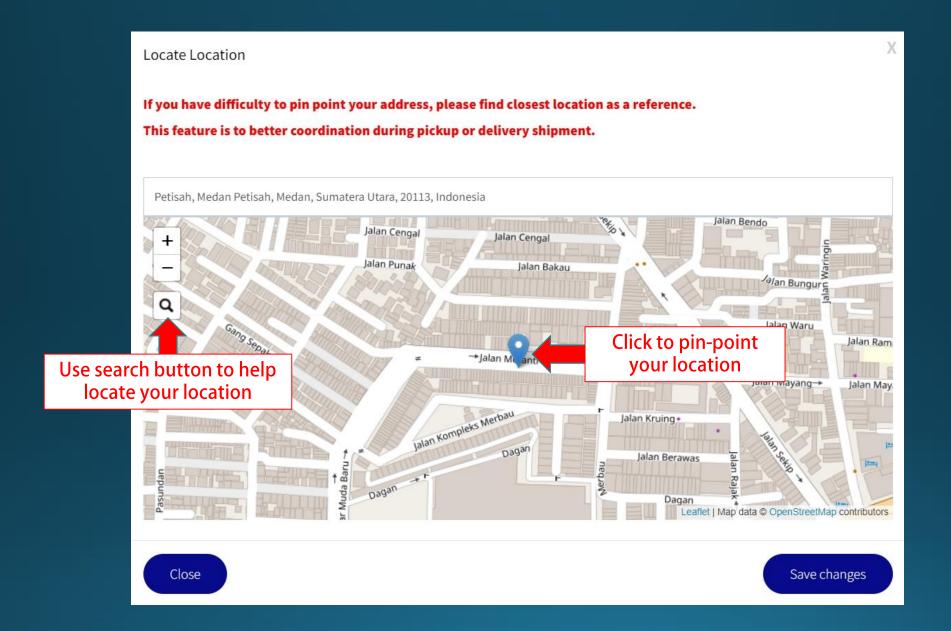

tion



#### Welcome to Mahyu!

Thank you for joining with us.

Your username is : shippertest@mahyu.com

To gain full access to your account, please click Here.



If the above link does not work, copy and paste it in a new browser window. It is also a good idea to address any concern incase you still have difficulty to register: info@mahyu.com

Kind Regards,

Mahyu LLC



This email is generated by the system. Please do not reply.

11. Click here to access your account, you will be sent to Mahyu Login User Page (Verify your account through email)

Please check your Spam - bin if email not received



#### Enter your email and password to login



### Register as Shipper "Personal/Ecommerce"

Shipper-Consumer "Business to Consumer, B2C"



#### (Shipper-Consumer) Background Procedures





25. Input Taxpayer Identification Number (Optional)

27. Input how much credit limit you need (Optional)

29. Indicate your logistics expenses the last 6 months.. (Optional)

#### (Shipper-Consumer) Background Procedures



#### (Shipper) Check email for verify notification