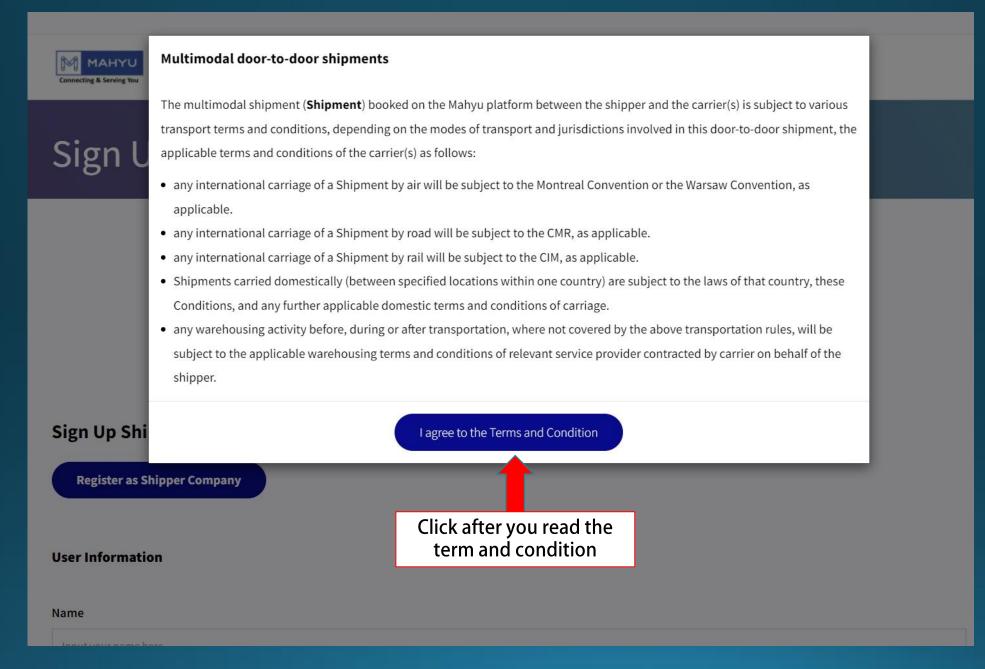

# Check email for notification to activate registration



#### Welcome to Mahyu!

Thank you for joining with us.

Your username is : shippertest@mahyu.com

To gain full access to your account, please click Here.



If the above link does not work, copy and paste it in a new browser window. It is also a good idea to address any concern incase you still have difficulty to register: info@mahyu.com

Kind Regards,

Mahyu LLC



This email is generated by the system. Please do not reply.

11. Click here to access your account, you will be sent to Mahyu Login User Page (Verify your account through email)

Please check your Spam - bin if email not received



#### Enter your email and password to login



### Register as Shipper "Personal/Ecommerce"

Shipper-Consumer "Business to Consumer, B2C"



#### (Shipper-Consumer) Background Procedures





25. Input Taxpayer Identification Number (Optional)

27. Input how much credit limit you need (Optional)

29. Indicate your logistics expenses the last 6 months.. (Optional)

#### (Shipper-Consumer) Background Procedures



#### (Shipper) Check email for verify notification