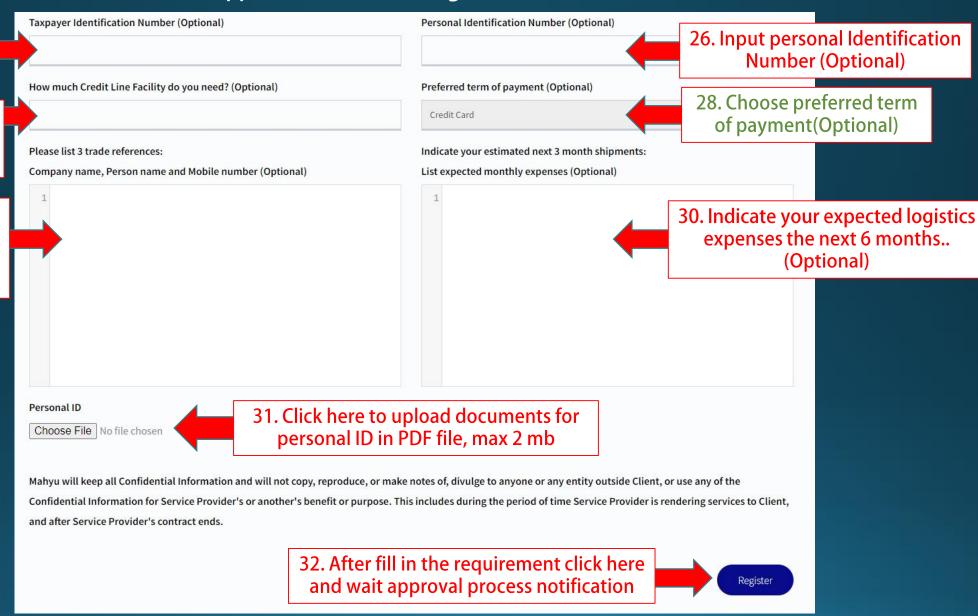

#### (Shipper-Consumer) Background Procedures

25. Input Taxpayer Identification Number (Optional)

27. Input how much credit limit you need (Optional)

29. Indicate your logistics expenses the last 6 months.. (Optional)

#### (Shipper-Consumer) Background Procedures