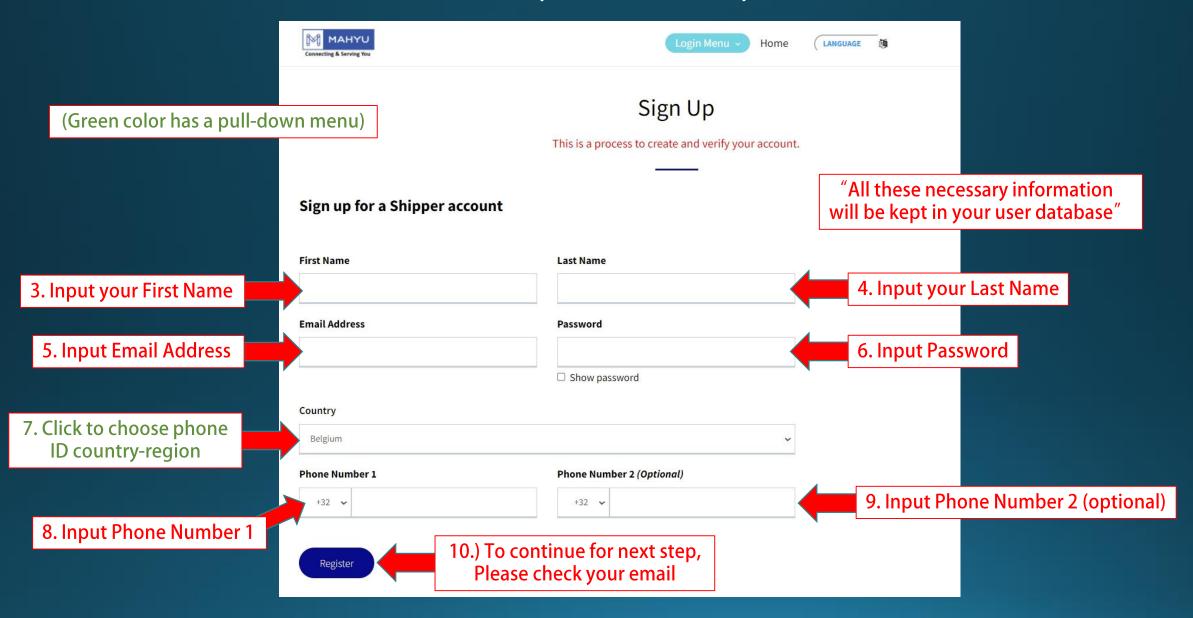

#### Sign Up As Shipper

**CLICK HERE** 

2. Sign up as Shipper

This is a process to verify your email address to gain access to Mahyu system

Go Back To Home

#### Fill all required fields carefully