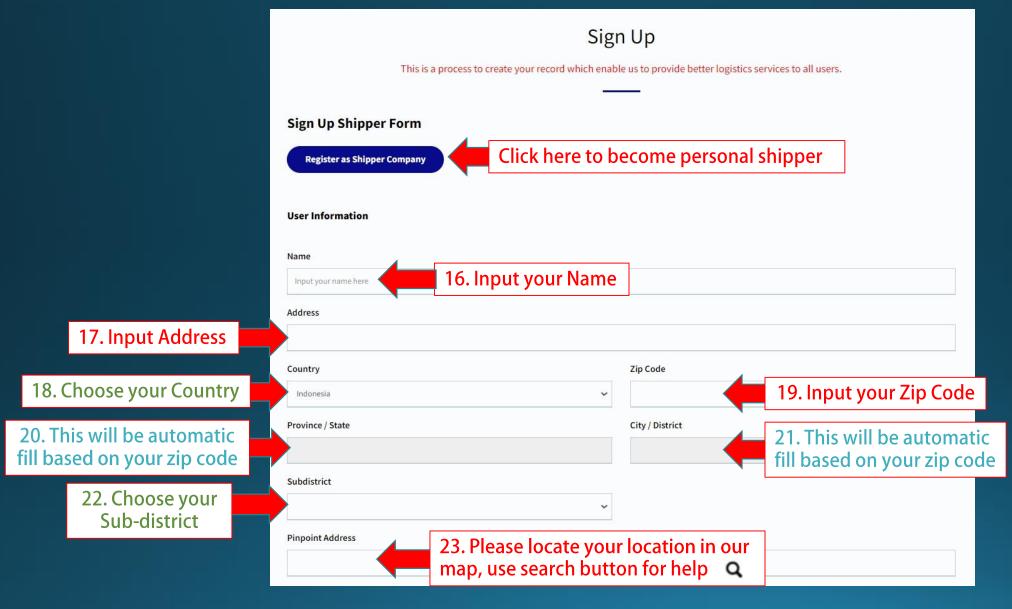

ration



#### Welcome to Mahyu!

Thank you for joining with us.

Your username is : shippertest@mahyu.com

To gain full access to your account, please click Here.



If the above link does not work, copy and paste it in a new browser window. It is also a good idea to address any concern incase you still have difficulty to register: info@mahyu.com

Kind Regards,

Mahyu LLC



This email is generated by the system. Please do not reply.

11. Click here to access your account, you will be sent to Mahyu Login User Page (Verify your account through email)

Please check your Spam - bin if email not received



#### Enter your email and password to login



### Register as Shipper "Personal/Ecommerce"

Shipper-Consumer "Business to Consumer, B2C"



#### (Shipper-Consumer) Background Procedures





25. Input Taxpayer Identification Number (Optional)

27. Input how much credit limit you need (Optional)

29. Indicate your logistics expenses the last 6 months.. (Optional)

#### (Shipper-Consumer) Background Procedures



#### (Shipper) Check email for verify notification