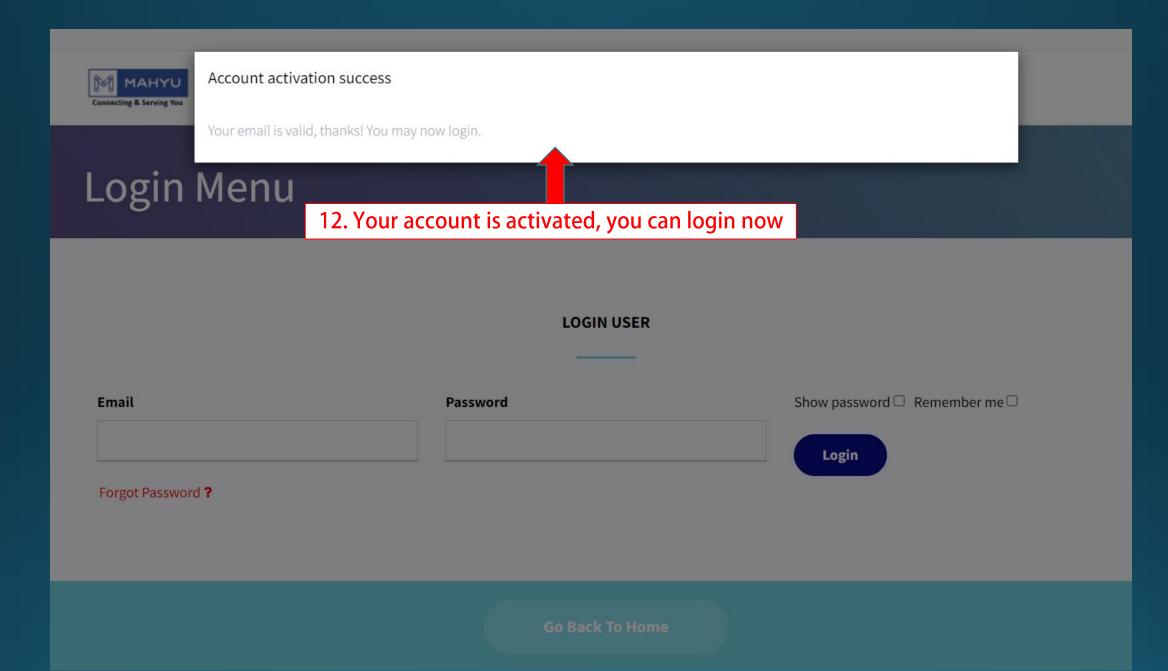

#### Check email for notification to activate registration

Kind Regards,

Mahyu LLC

This email is generated by the system. Please do not reply.

11. Click here to access your account, you will be sent to Mahyu Login User Page (Verify your account through email)

Please check your Spam - bin if email not received