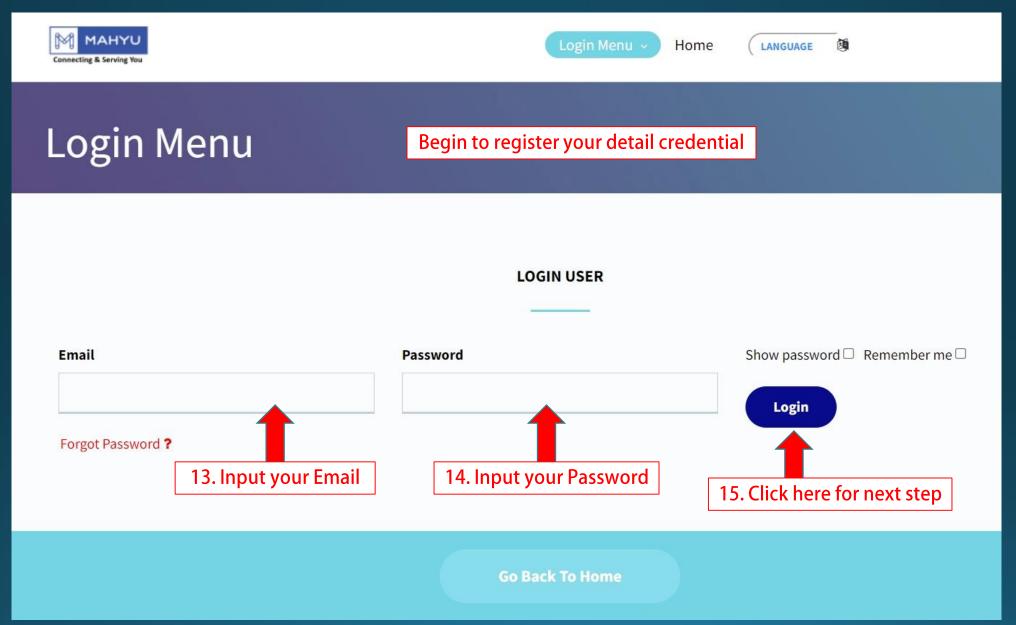

o gain access to Mahyu system

Go Back To Home

#### Fill all required fields carefully



#### Check email for notification to activate registration



#### Welcome to Mahyu!

Thank you for joining with us.

Your username is : shippertest@mahyu.com

To gain full access to your account, please click Here.



If the above link does not work, copy and paste it in a new browser window. It is also a good idea to address any concern incase you still have difficulty to register: info@mahyu.com

Kind Regards,

Mahyu LLC



This email is generated by the system. Please do not reply.

11. Click here to access your account, you will be sent to Mahyu Login User Page (Verify your account through email)

Please check your Spam - bin if email not received



#### Enter your email and password to login



### Register as Shipper "Personal/Ecommerce"

Shipper-Consumer "Business to Consumer, B2C"



#### (Shipper-Consumer) Background Procedures





25. Input Taxpayer Identification Number (Optional)

27. Input how much credit limit you need (Optional)

29. Indicate your logistics expenses the last 6 months.. (Optional)

#### (Shipper-Consumer) Background Procedures



#### (Shipper) Check email for verify notification