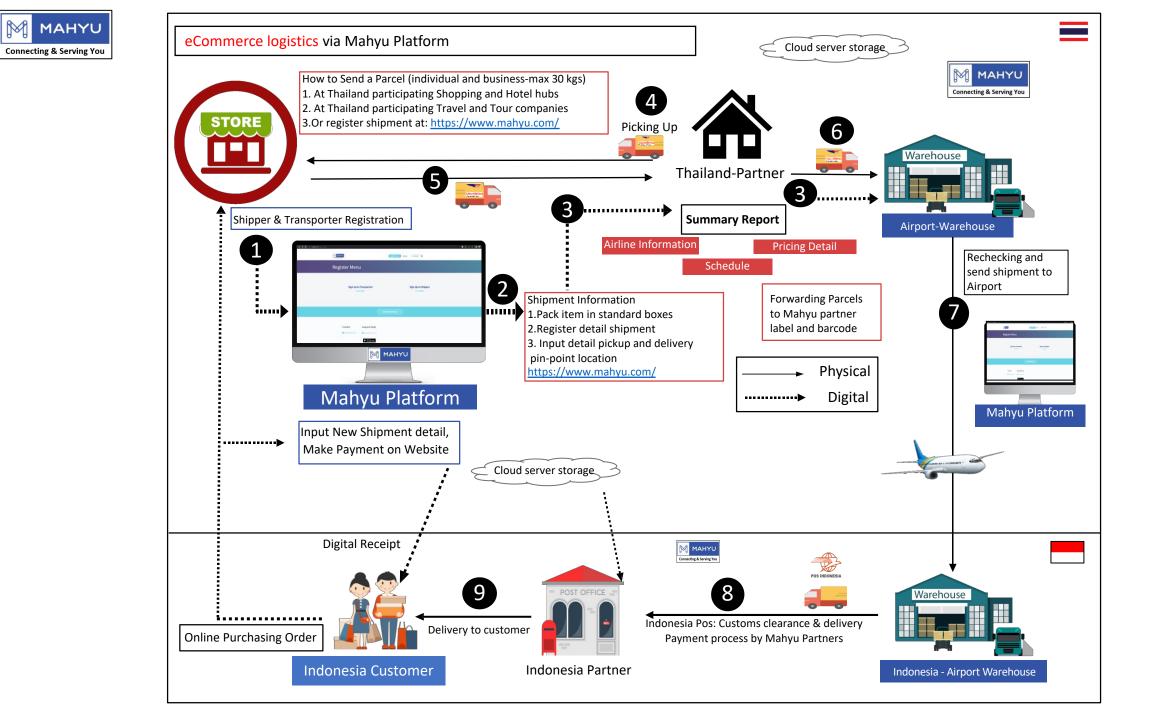

#### Transporter/Forwarder Internal resources management:

- Company detail profiles
  - Operation, Sales, and Accounting detail
  - Build up vehicle and driver rotation schedules
  - Build up International pricing configuration:
  - Export: pickup, packaging and air freight charges
  - Import: customs clearance handling and delivery charges to consignee address

**Operation Process :** 

- Marketing Notification to near by users
- Export: pick up, packaging and air-freight charges
  - Notification of incoming new shipment
  - Pickup parcel and packaging
  - Instruction of barcode label destination
  - Customs handling process at airport warehouse
  - Distribution docs to transporter destination
- Import: Customs clearance process at airport
  - Payment duty and taxes, customs clearance
  - Delivery to consignee address

Administration & customer services process

- Final check list shipment delivered

#### **Shipper: Business and Consumer** Internal resources management:

- Company detail profiles
- Payment credentials process

#### Operation process:

- New shipment procedures
- Process analysis, identification and matching
- Display selection available transporter and pricing list
- Export
  - Display pick up, packaging and airfreight charges
  - Display total detail charges
  - Online payment charges
  - Notification of confirmation
- Import
  - Display handling customs clearance and delivery charges
  - Online payment
  - Notification of confirmation
- Final invoice
- Notification confirmation of delivery notice