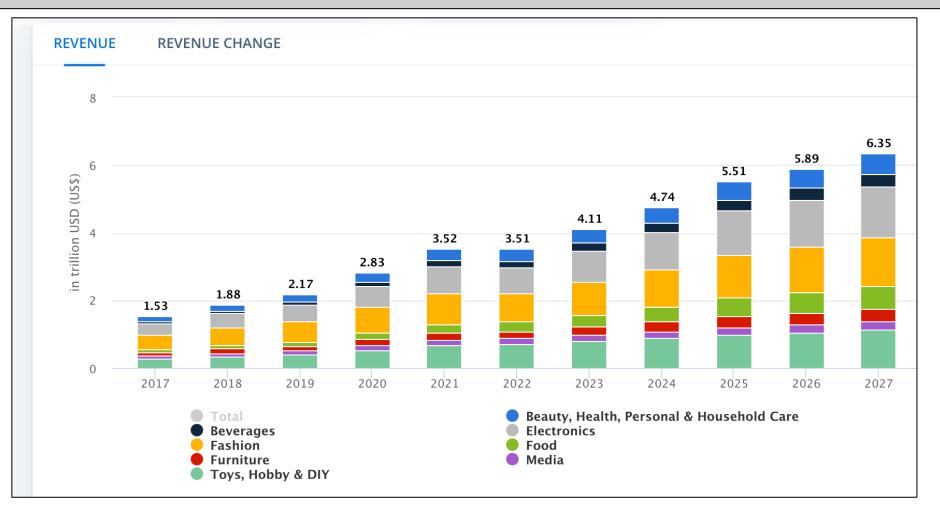

With more people buying products online, eCommerce transactions are expected to grow at a higher rate than traditional retail. People now compare prices, quality and sources before making purchase directly, and to select available independent transporters and tell Mahyu where to pick up and send to their home address. This is a new level of shopping experience with online **eCommerce logistics** that follow a moving market trend.

Source Statista: eCommerce volume transaction projected to have annual growth of 11.51%, projected market volume to reach US 6.35 T by 2027.